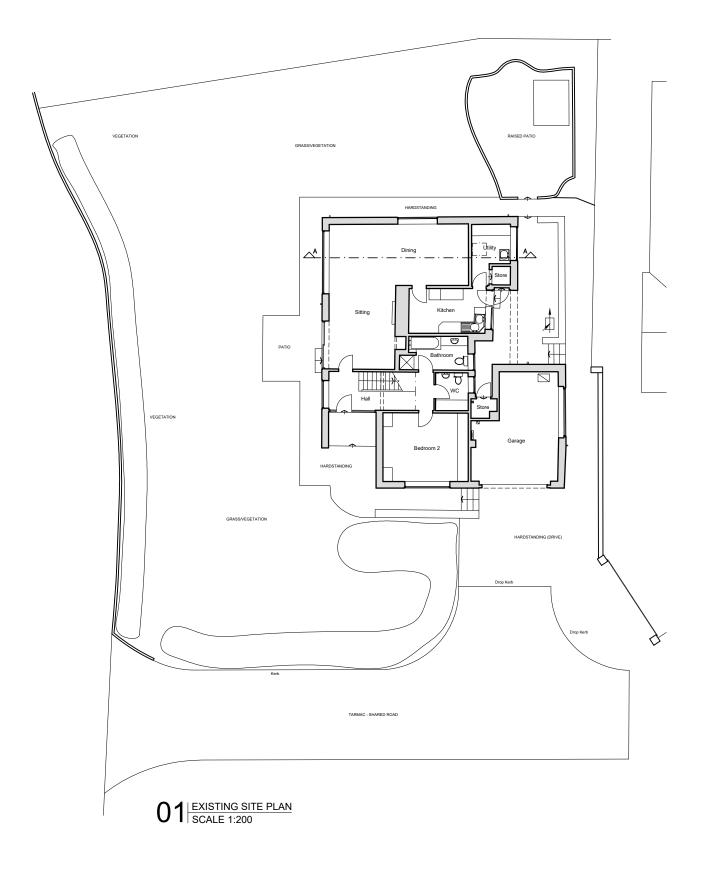

Drawing stage Planning

Mr and Mrs Swiers

Project

First Gate 27A Breary Lane, Bramhope LS16 9AD

Drawing title

Existing Site Plan

Date 10/10/23

Drawn PV

Scale 1:200 @ A3 Checked PV

69 West Busk Lane • Otley • West Yorkshire • LS21 3LY

info@vaughandesign.co.uk • 0772 709 8794 • www.vaughandesign.co.uk

DWG No

**EXISTING SITE PLAN** 

412/01 (02)101 -