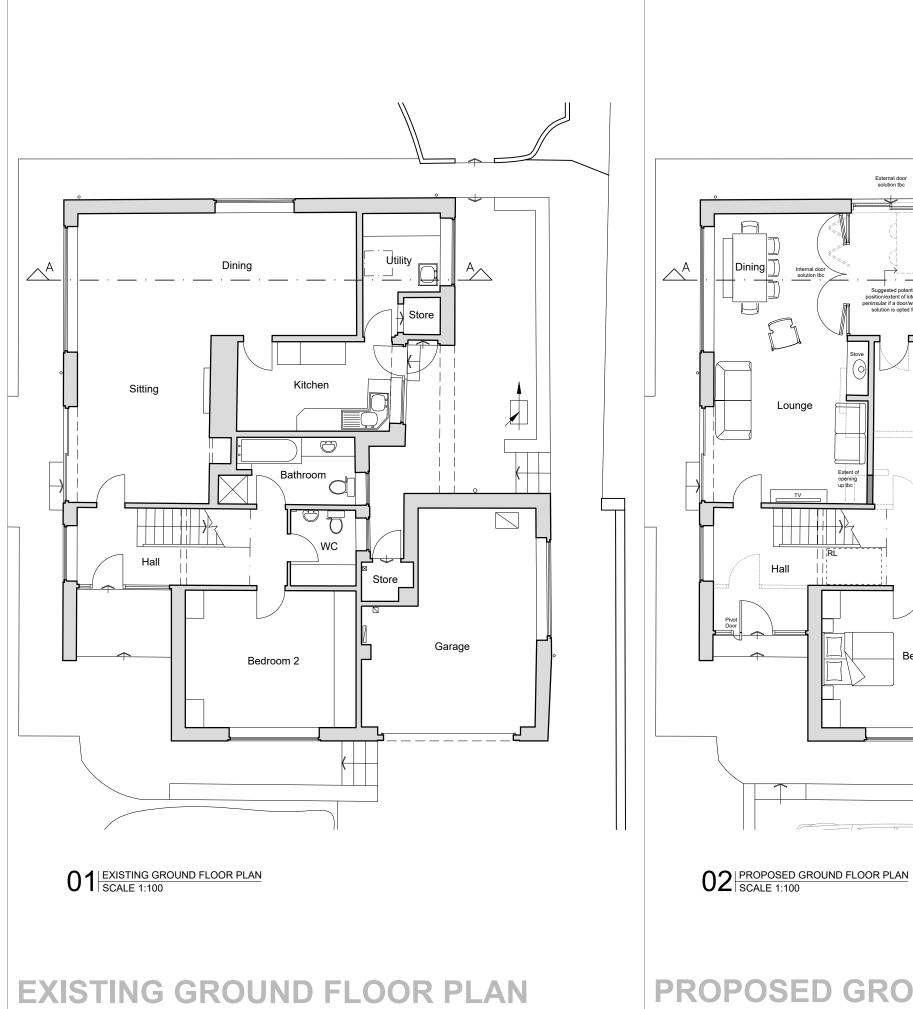

Drawing stage Planning

Mr and Mrs Swiers

First Gate 27A Breary Lane, Bramhope LS16 9AD

Existing & Proposed Ground Floor Plans

10/10/23

Drawn PV

Scale 1:100 @ A3 Checked PV

69 West Busk Lane • Otley • West Yorkshire • LS21 3LY