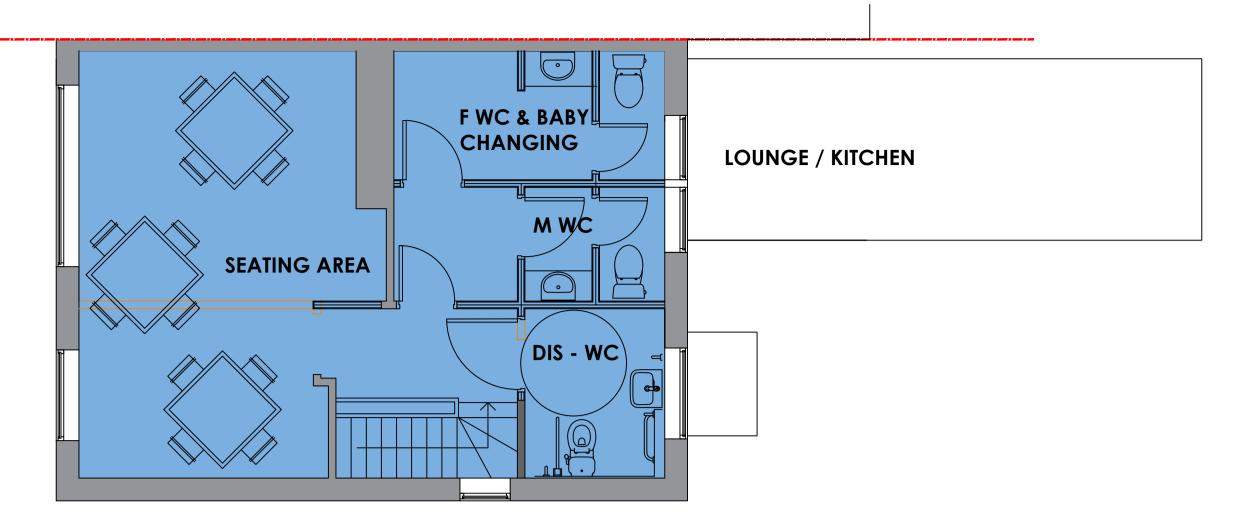

PROPOSED FIRST FLOOR PLAN **SCALE 1:50** 

PROPOSED REAR ELEVATION SCALE 1:100

PROPOSED GROUND FLOOR PLAN **SCALE 1:50** 

**EXISTING FIRST FLOOR PLAN** SCALE 1:100

**EXISTING GROUND FLOOR PLAN** SCALE 1:100