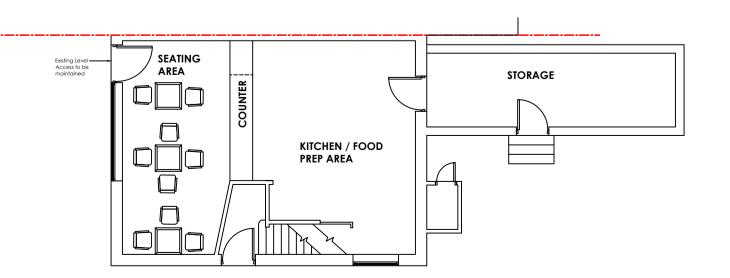

PROPOSED FIRST FLOOR PLAN **SCALE 1:50** 

PROPOSED REAR ELEVATION SCALE 1:100

PROPOSED GROUND FLOOR PLAN **SCALE 1:50** 

**EXISTING FIRST FLOOR PLAN** SCALE 1:100

**EXISTING GROUND FLOOR PLAN** SCALE 1:100

NOTE: ALL DIMENSIONS ARE NOTIONAL AND TO BE CHECKED AND VERIFIED PRIOR TO COMMENCING ANY BUILDING WORKS

| Α | SEATING AREA ADDED TO FLOOR PLAN | 13/11/2023 | AM |
|---|----------------------------------|------------|----|
|   | REVISIONS                        | DATE       | BY |