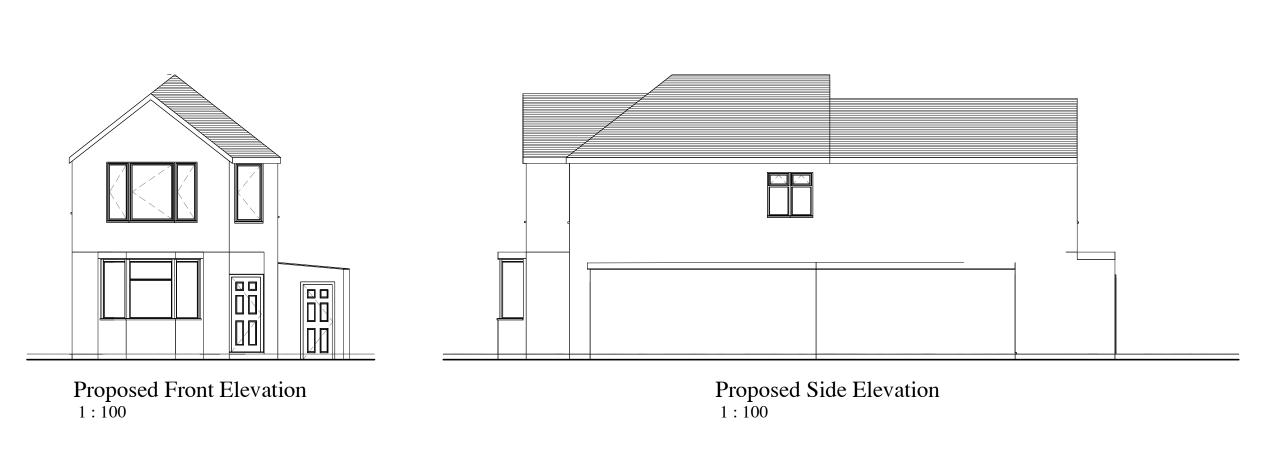

PROJECT NAME:

77 Bushey RD, Sutton SM1 1QR

TITLE:

PROPOSED ELEVATIONS

DRAWING NUMBER :20184/08

A.N 1 : 100

Company Registration Number: 14429523