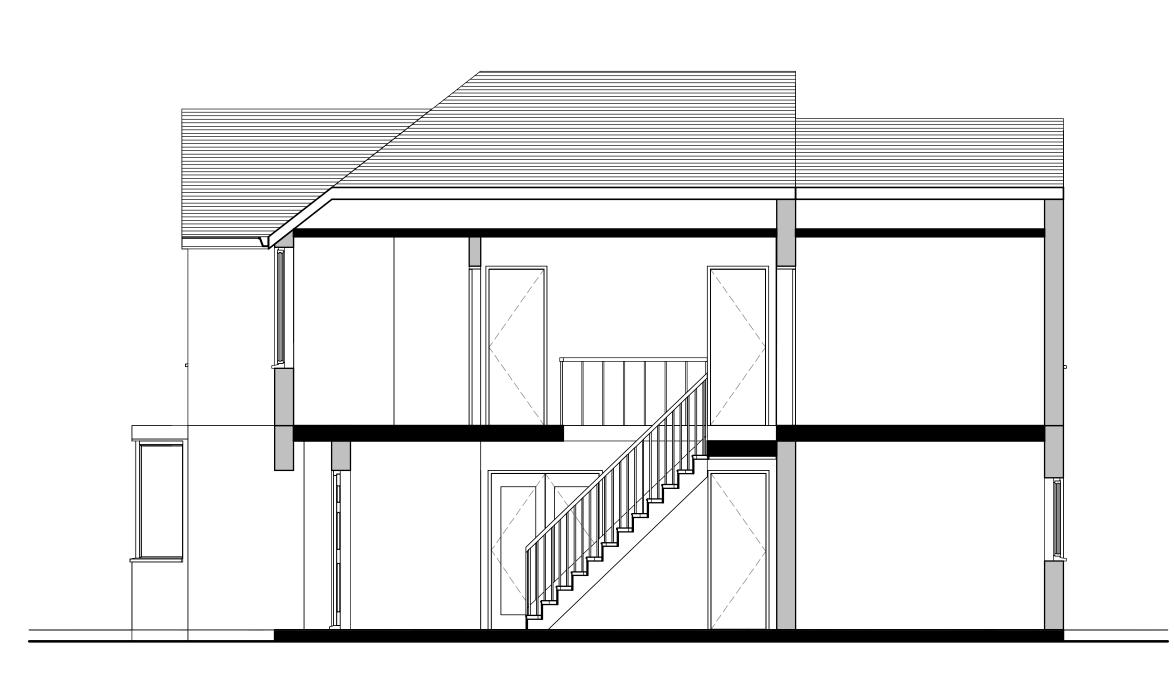

Existing Section 1 1:50

THIS DESIGN IS COPYRIGHT AND MUST NOT BE REPRODUCED WITHOUT WRITTEN CONSENT FROM RAOCON LTD.

THIS DRAWING NOT TO BE SCALED.
THE CONTRACTOR IS TO CHECK ALL DIMENSIONS AND
NOTIFY THE CLIENT OR ARCHITECT OF ANY
DISCREPANCIES OMISSION THAT REQUIRE IMMEDIATE
ALTERATION.

PROJECT NAME:

77 Bushey Rd, Sutton SM1 1QR

TITLE:

EXISTING SECTION

DRAWING NUMBER :20184/02

DRAWN DATE: DRAWN BY: DRAWING SCALE @ A3: REV NOV23 A.N 1:50

Company Registration Number: 14429523