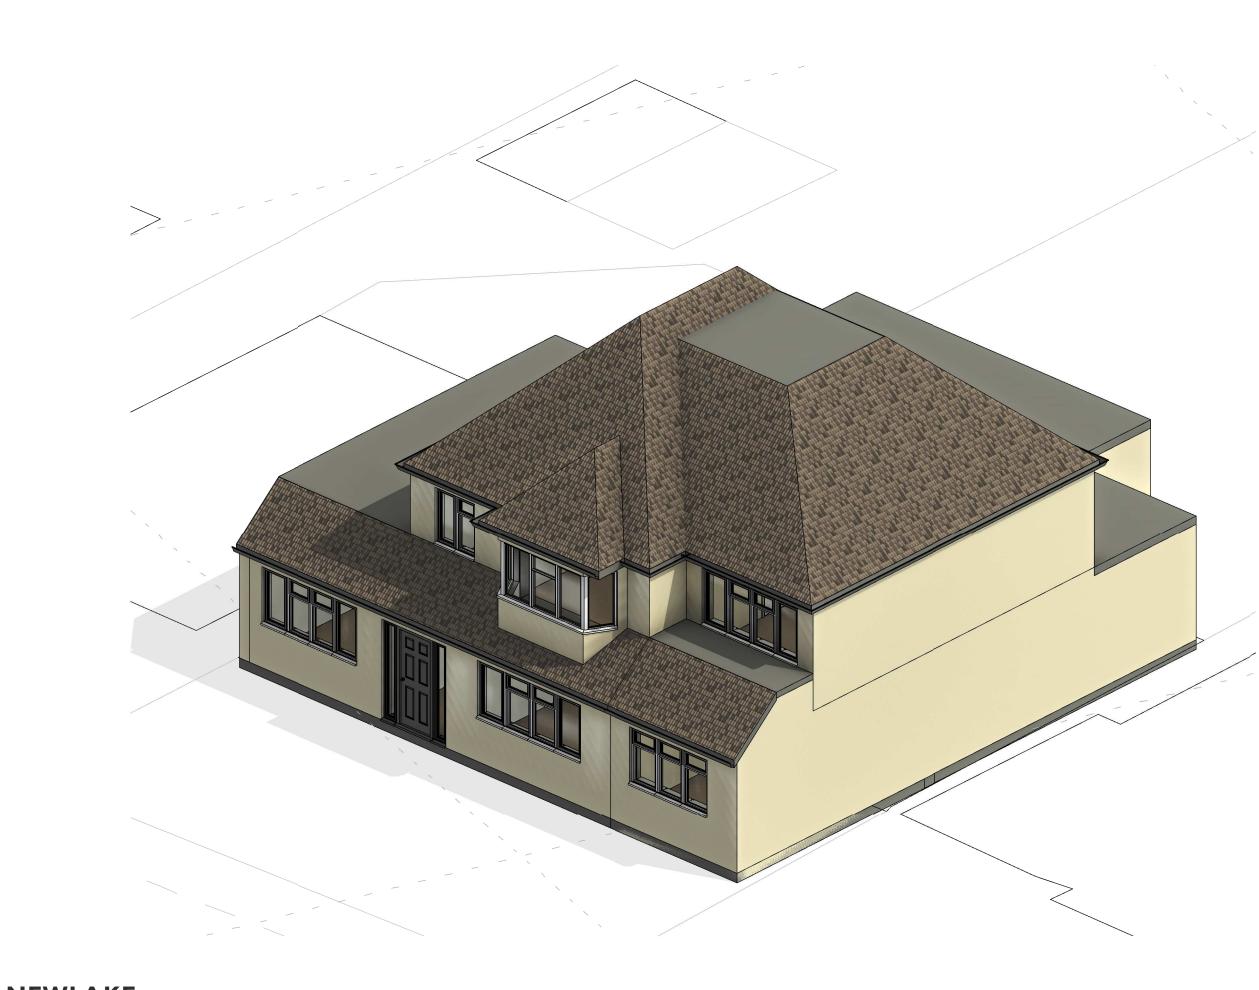

## **NEWLAKE** ARCHITECTURE Architectural & Planning Services

London Office: 40 Rosehill Avenue - Sutton - SM13HG

**PROJECT NAME:** 63 Hilldale Road, Sutton West, Sutton SM1 2JA DRAWING STATUS:

PLANNING

DRAWING TITLE:

PROPOSED 3D

.

paper size : A3

DRAWING SCALE @ A3 :

E: newlakedesign@gmail.com

Mo: 07854841149