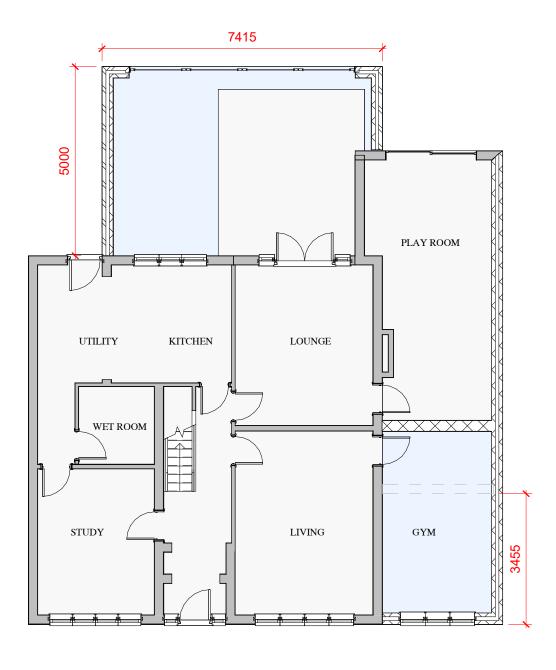

## 01 Proposed Ground Floor 1:100

- This drawing is to be read in conjunction with all relevant contract documentation from the design team, with any conflicting information to be brought to the attention of NewLake Architecture & Planning Services in writing before commencing on site.
- 2. All materials to match existing unless specified in drawing.
- The contractor is to check and verify all levels and dimensions before construction. Any discrepancies are to be brought to the attention of NewLake Architecture & Planning Services in writing before commencing on site.
- 5. All proprietary products shall be installed in accordance with manufacturers written instructions.