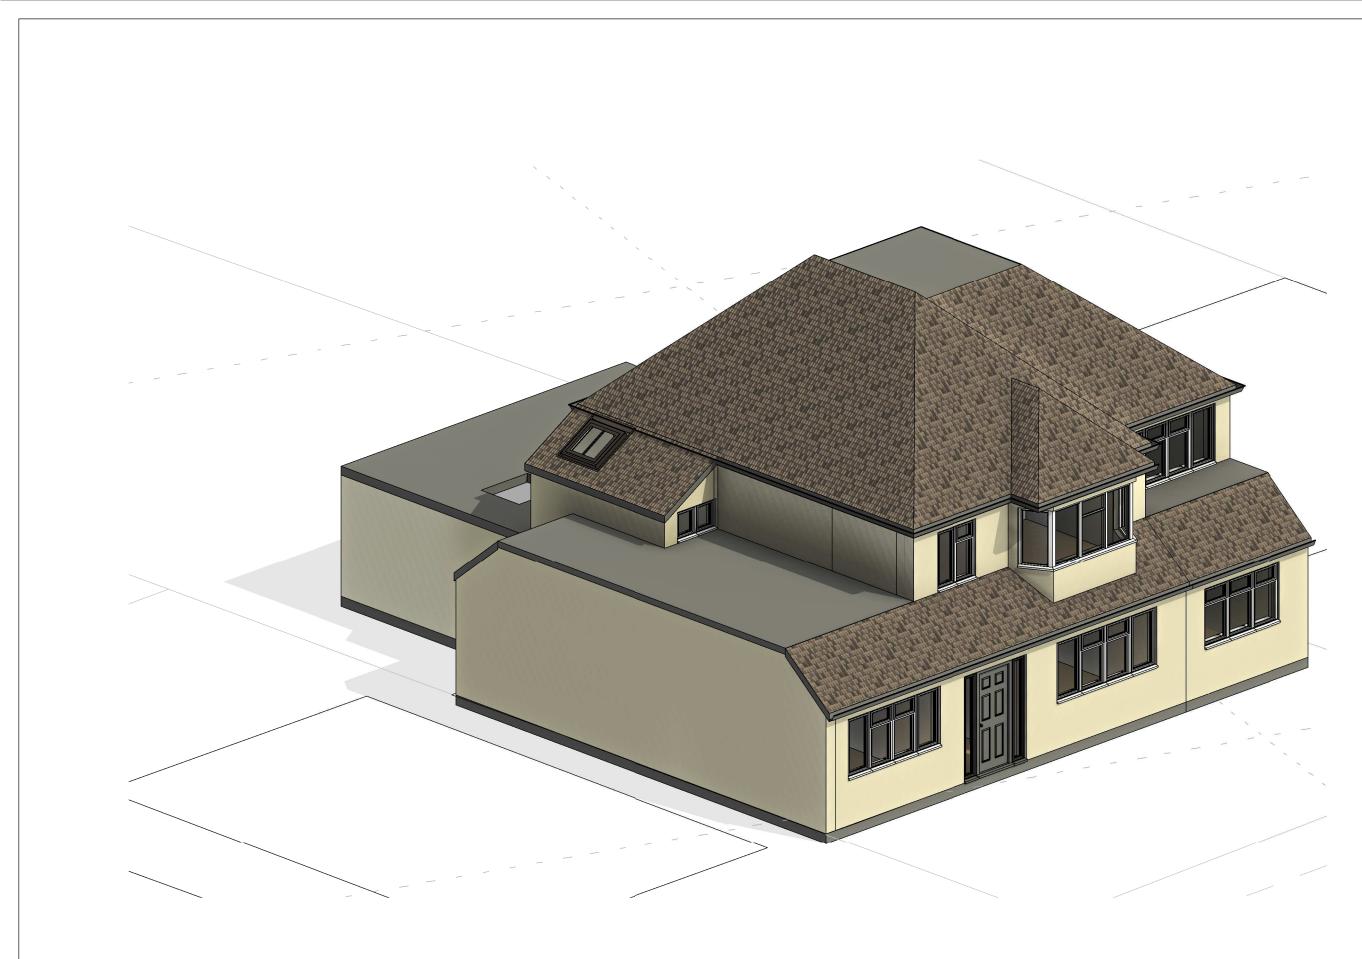

## West, Sutton SM1 2JA

PLANNING

PROPOSED 3D

PAPER SIZE : A3

DRAWN BY : A.N CHECKED BY :

NOTES:

This drawing is to be read in conjunction with all relevant contract documentation from the design team, with any conflicting information to be brought to the attention of NewLake Architecture & Planning Services in writing before commencing on site.