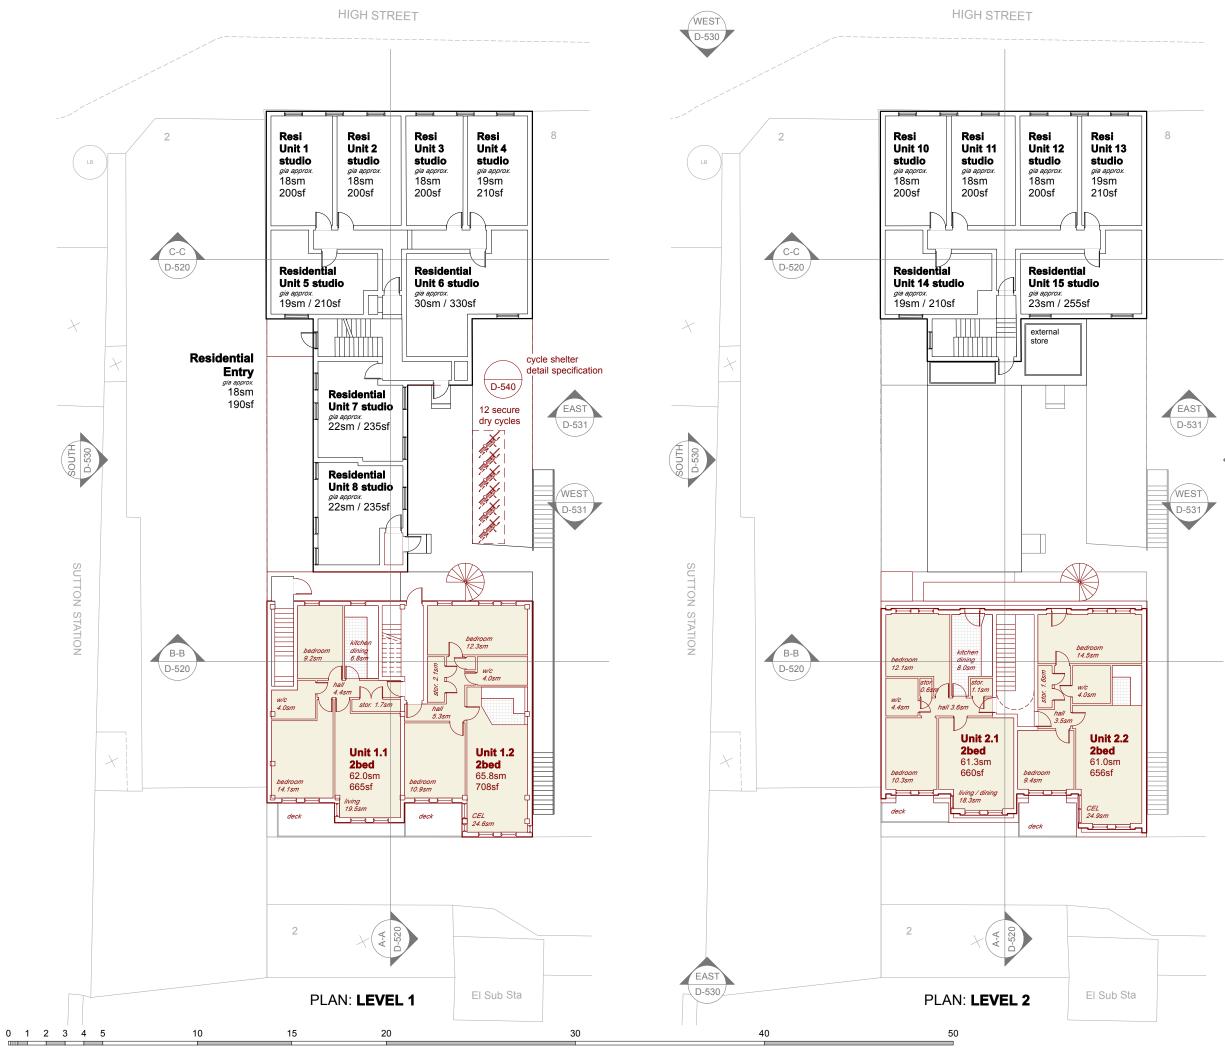

## ACCOMODATION SCHEDULE

## **EXISTING RESIDENTIAL**

| Ground Entry<br>Level 1<br>Level 2 | 28sm<br>214sm<br>152sm |         |
|------------------------------------|------------------------|---------|
| Total Residential                  |                        | 4,250sf |
|                                    | 14 x studio flats      |         |

## **RESIDENTIAL PROPOSED**

| Ground Entry<br>Level 1<br>Level 2 | 14sm<br>147sm<br>137sm          | 150sf<br>1,580sf<br>1,480sf |
|------------------------------------|---------------------------------|-----------------------------|
| Total Residential                  | 298sm                           | 3,210sf                     |
|                                    |                                 | 4 units<br>4 x 2bed         |
| Parking                            | 0 car spaces<br>12 cycle spaces |                             |

Sutton

Drawing PLAN: L1 - L2 proposed

Drawing No. 110321-D-501E