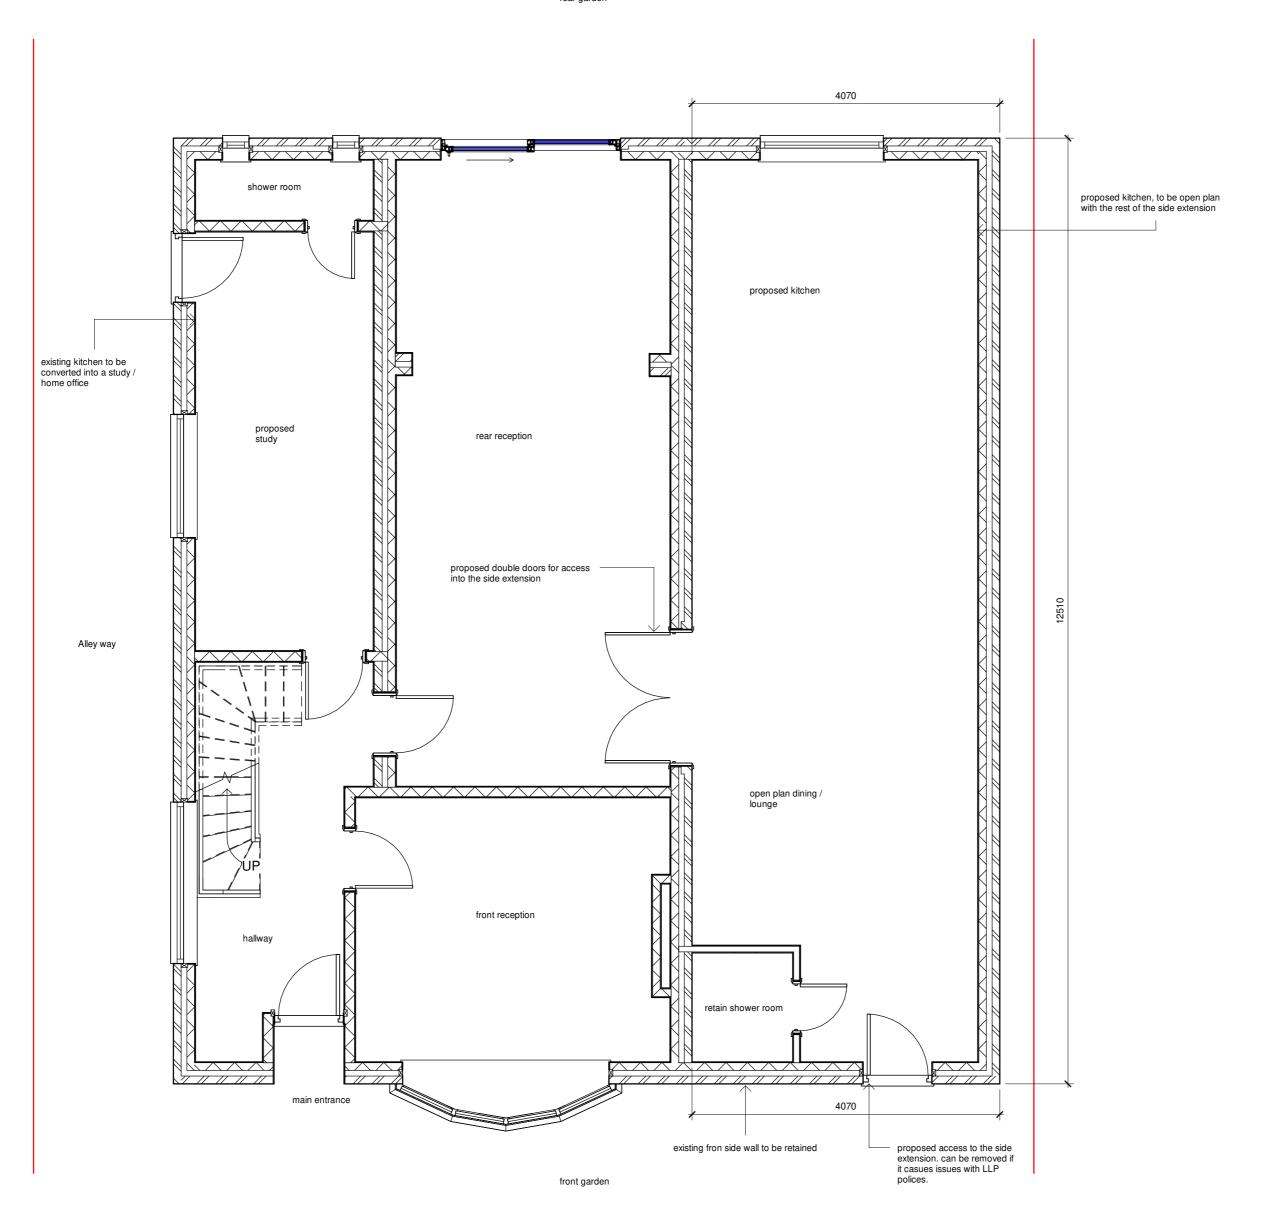

PROJECT

Proposed Double-sotrey Side Extension

TITLE

Propoed Ground Floor

Irfan Molvi, 19 Alexandra Avenue, Luton, LU3

1HE

| DRAWN BY<br>GM      | CHECKED BY<br>SB          | , | DAT<br>Iss | E<br>ue Date |
|---------------------|---------------------------|---|------------|--------------|
| SCALE (@A2)<br>1:50 | PROJECT NUMBER PP-LU3_1HE |   |            |              |
| DRAWING NUMBER      |                           |   |            | REV          |
| P100                |                           |   |            | В            |