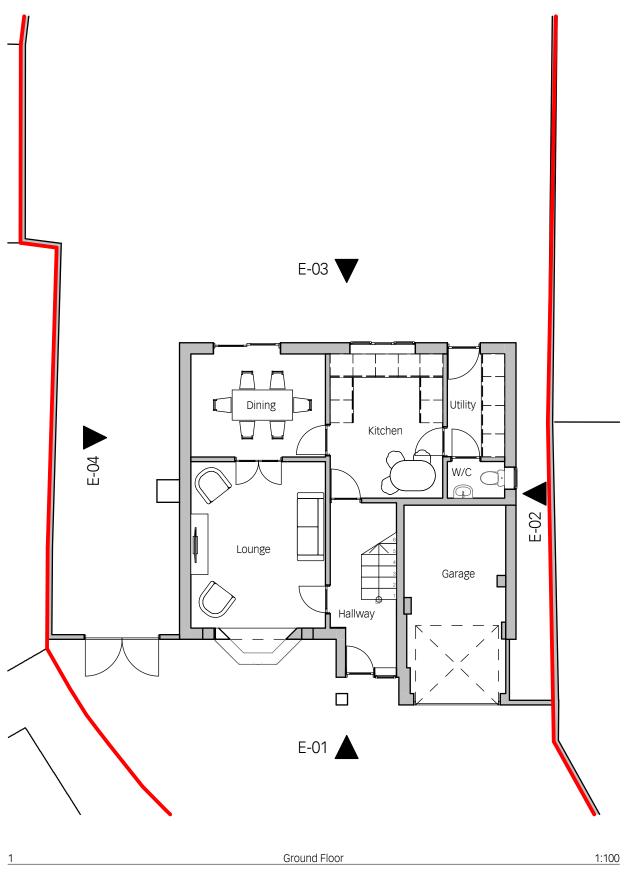

## HAYWARD MCMULLAN ARCHITECTS The Stables Braeside 67 Button Road Melton Moudray 1813 DI TOTAM SAKSOT INTRACTAGED INTERCENTS

| The Stables, Braeside, 67 Burton Road, Melton Mowbray, LE13 1E | DL T.01664 566997   | t. 01664 5669 | 997 info@haywardmcmullan.com |     |
|----------------------------------------------------------------|---------------------|---------------|------------------------------|-----|
| project                                                        | drawing title       |               |                              |     |
| 11 Manor Close. Melton Mowbray                                 | Existing Floor Plan |               |                              |     |
| client                                                         | scale @             | АЗ            | drawn by                     |     |
| Mr & Mrs Dickinson                                             | 1:100               |               | CH                           |     |
|                                                                | Project             | No.           | Drawing Number               | rev |
|                                                                | 2392                |               | X001                         |     |