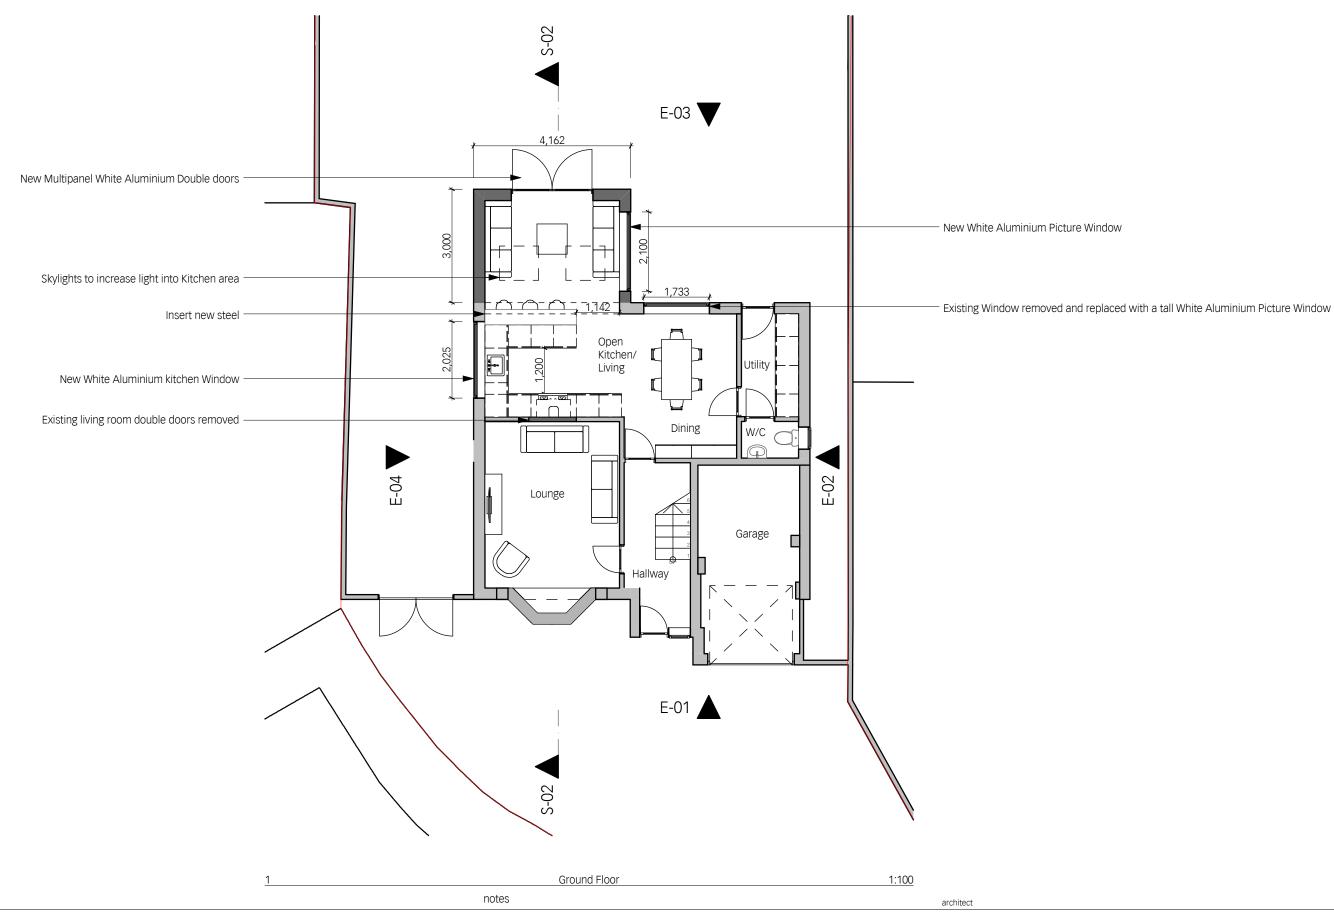

| The Stables, Braeside, 67 Burton Road, Melton Mowbray, LE13 1 | DL T.01664 566997 t. 0166  | 4 566997 Info@haywardmcmullan.com |     |
|---------------------------------------------------------------|----------------------------|-----------------------------------|-----|
| project                                                       | drawing title              |                                   |     |
| 11 Manor Close, Melton Mowbray                                | Proposed Ground Floor Plan |                                   |     |
| client                                                        | scale @ A3                 | drawn by                          |     |
| Mr & Mrs Dickinson                                            | 1:100                      | CH                                |     |
|                                                               | Project No.                | Drawing Number                    | rev |
|                                                               | 2392                       | PL100                             |     |