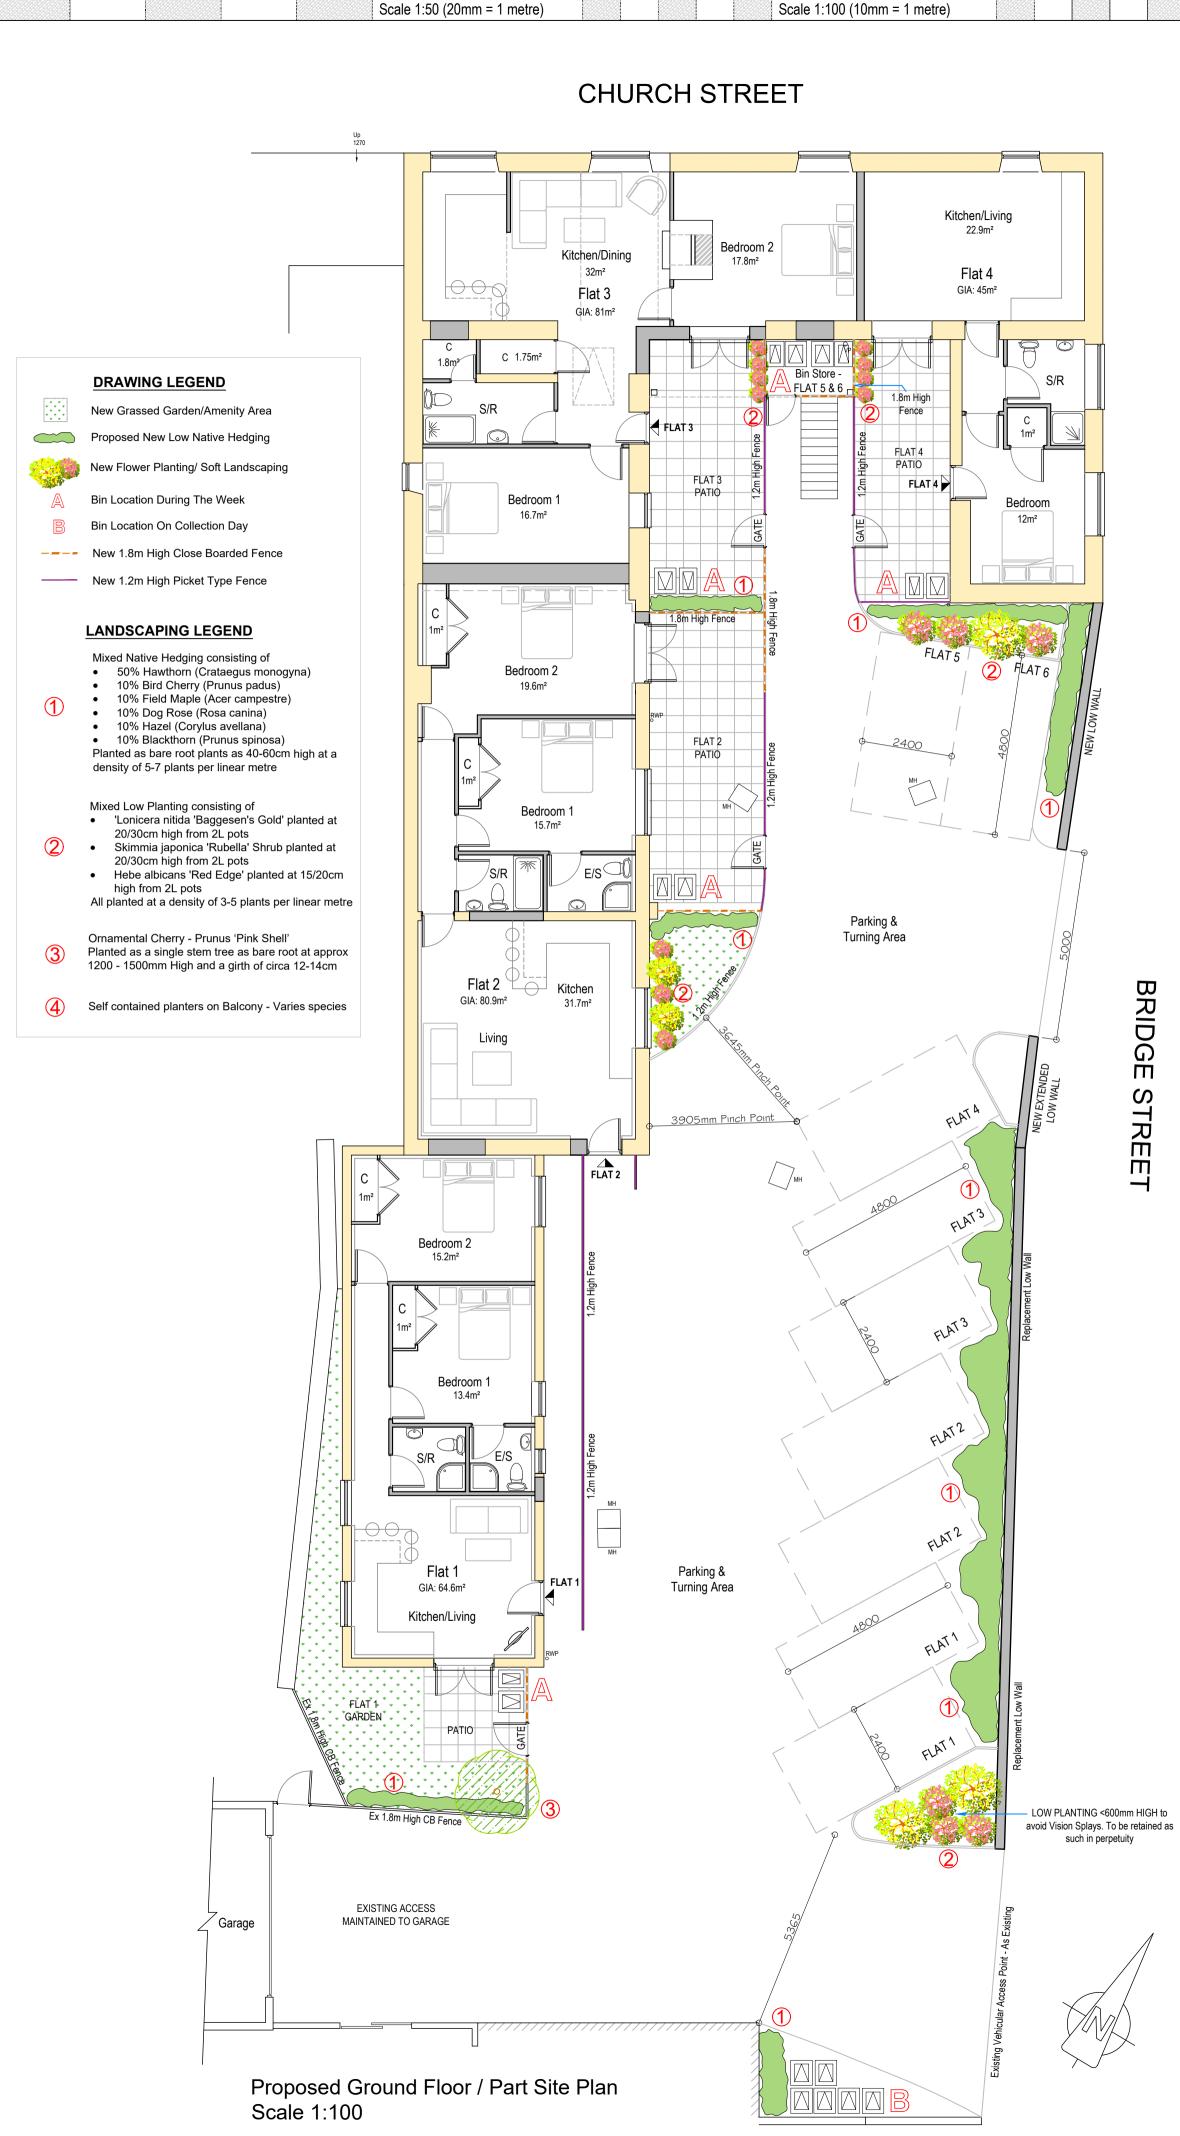

BRID G Π STRE Scale 1:200 (10mm = 2 metres)

Scale 1:500 (10mm = 5 metres)

Scale 1:1250 (20mm = 25 metres) NOTES :

| DWELLING SCHEDULE |                         |                 |                          |                                |
|-------------------|-------------------------|-----------------|--------------------------|--------------------------------|
| FLAT Number       | PLOT Area -<br>GIA (m²) | No of Bedrooms  | Internal<br>Storage (m²) | Compliant with Space Standards |
| 1                 | 64.60                   | 2Bed - 4 Person | 2.00                     | Y                              |
| 2                 | 80.90                   | 2Bed - 4 Person | 2.00                     | Y                              |
| 3                 | 81.00                   | 2Bed - 4 Person | 3.55                     | Y                              |
| 4                 | 45.00                   | 1Bed - 2 Person | 1.00                     | Y                              |
| 5                 | 61.70                   | 1Bed - 2 Person | 1.00                     | Y                              |
| 6                 | 40.00                   | 1Bed - 2 Person | 1.20                     | Y                              |