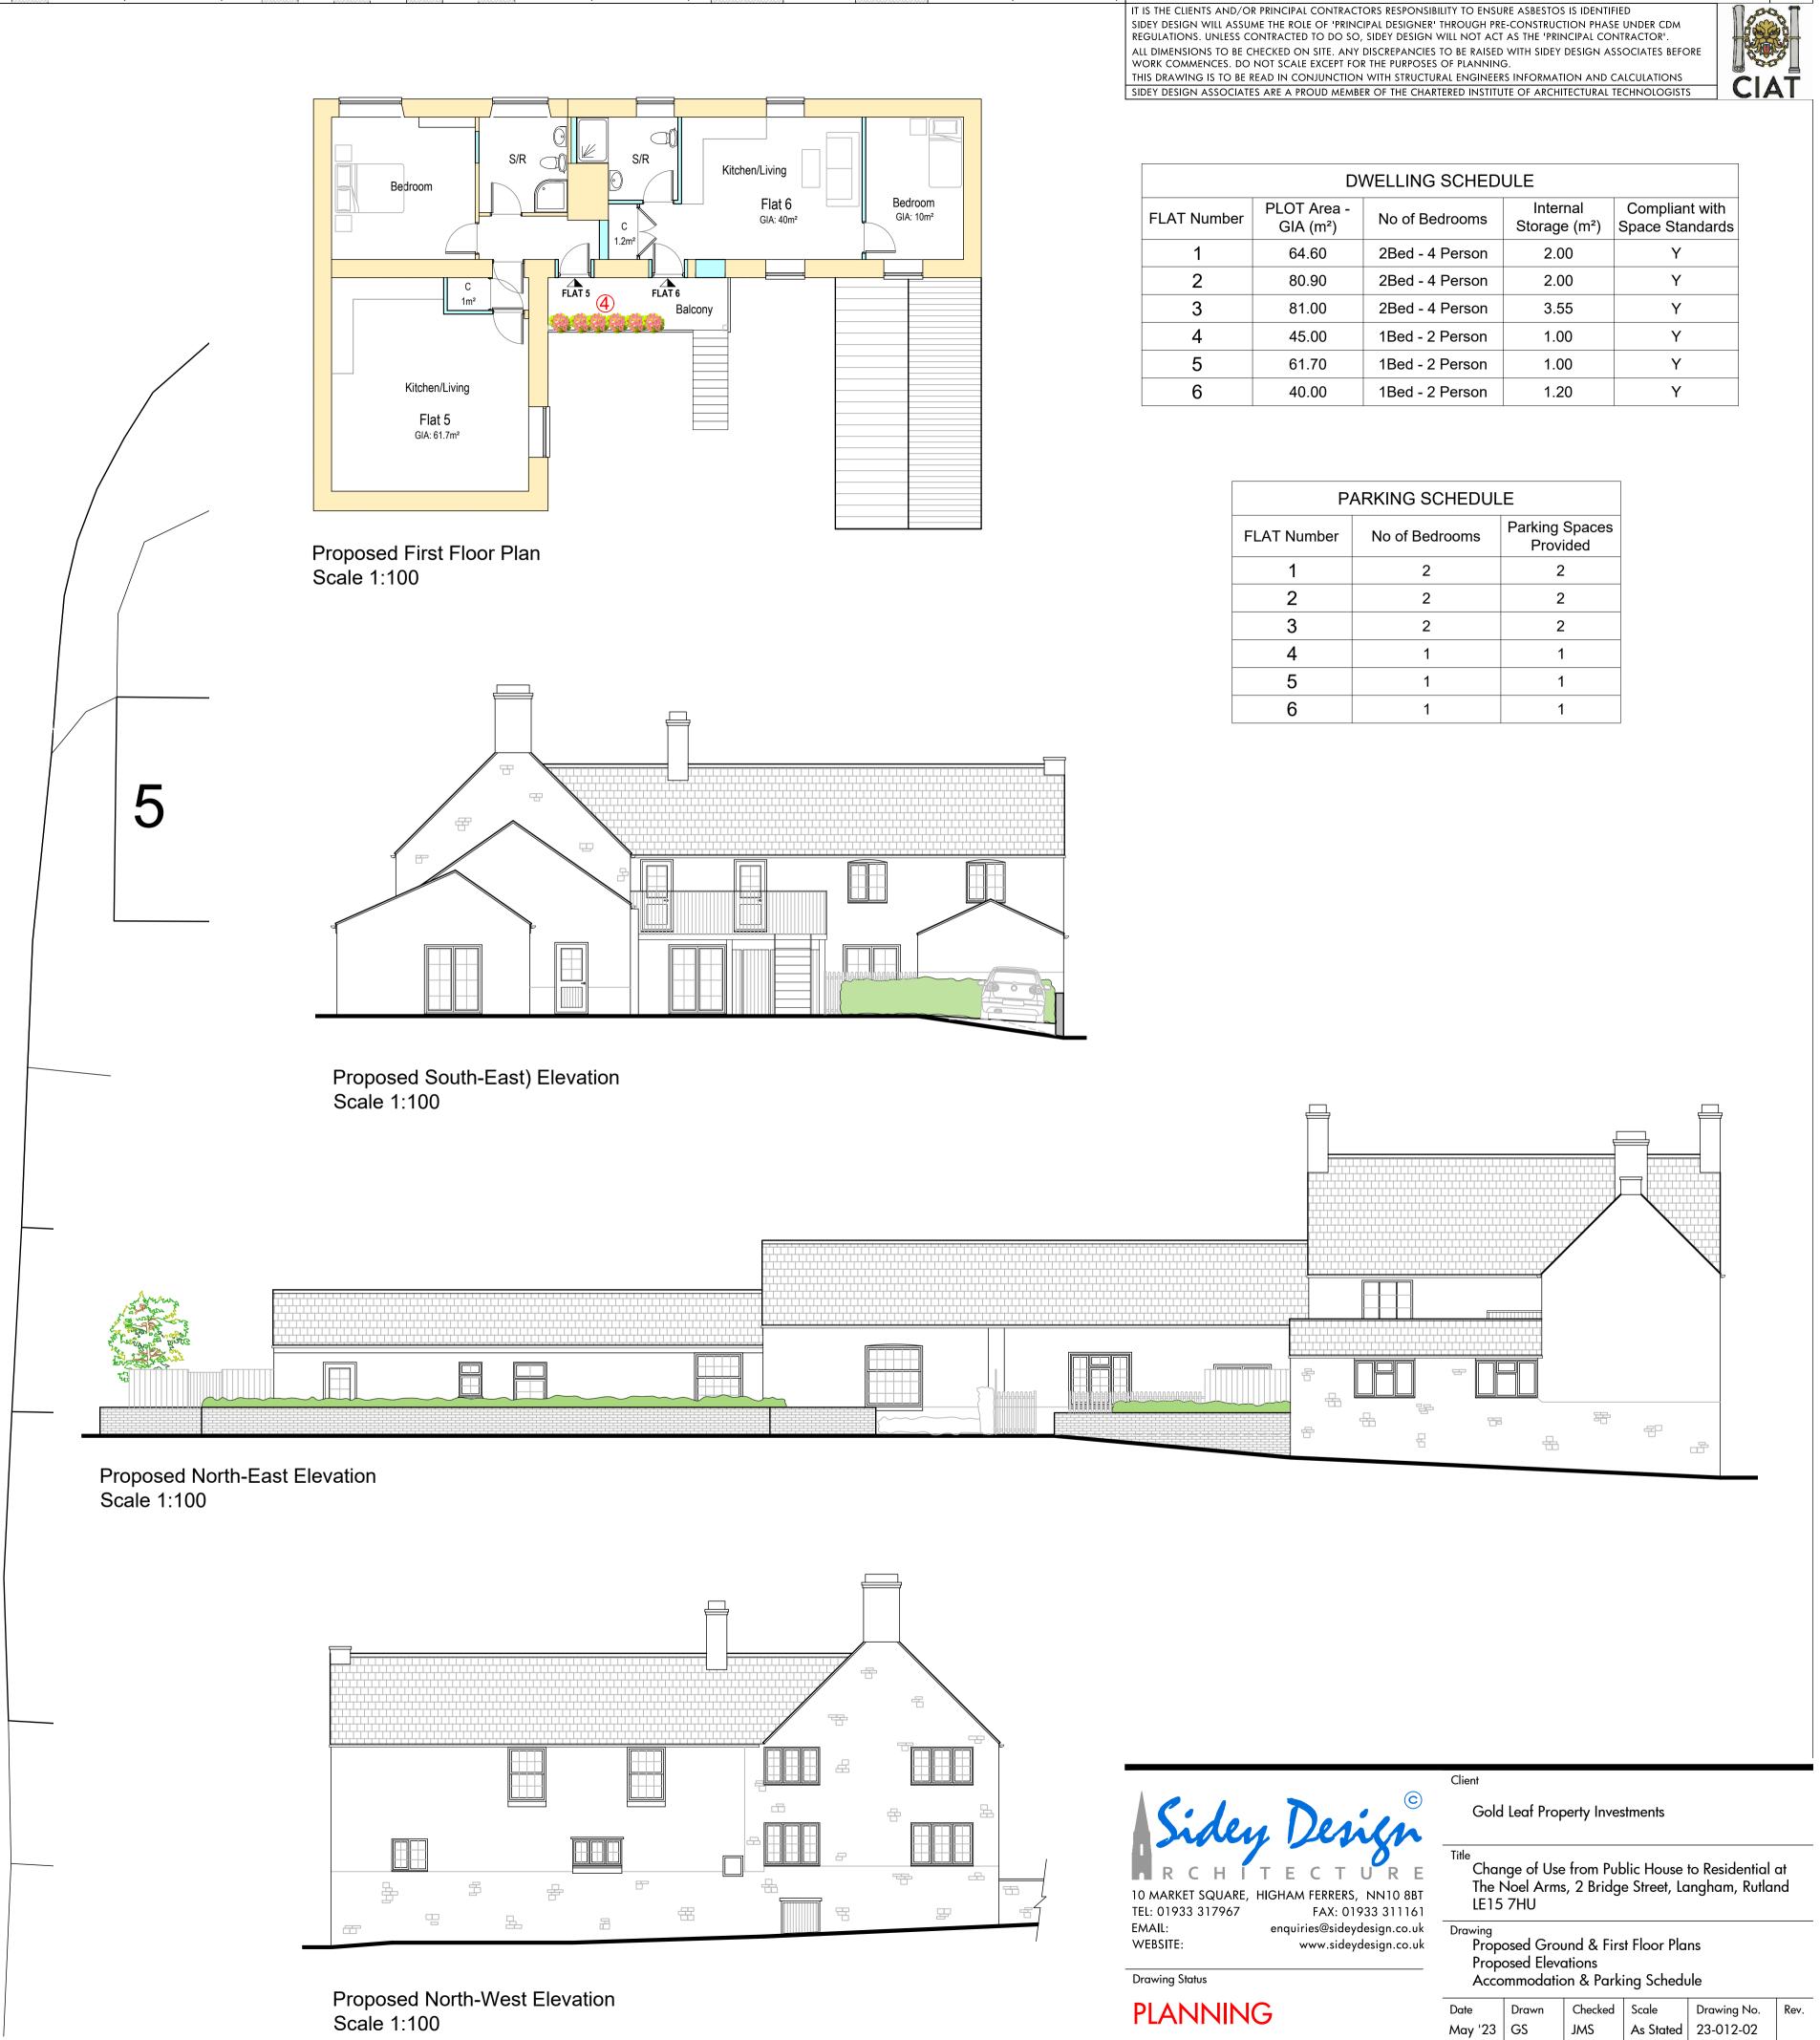

BRID G Π STRE Scale 1:200 (10mm = 2 metres)

Scale 1:500 (10mm = 5 metres)

Scale 1:1250 (20mm = 25 metres) NOTES :

| DWELLING SCHEDULE |                         |                 |                          |                                |
|-------------------|-------------------------|-----------------|--------------------------|--------------------------------|
| FLAT Number       | PLOT Area -<br>GIA (m²) | No of Bedrooms  | Internal<br>Storage (m²) | Compliant with Space Standards |
| 1                 | 64.60                   | 2Bed - 4 Person | 2.00                     | Y                              |
| 2                 | 80.90                   | 2Bed - 4 Person | 2.00                     | Y                              |
| 3                 | 81.00                   | 2Bed - 4 Person | 3.55                     | Y                              |
| 4                 | 45.00                   | 1Bed - 2 Person | 1.00                     | Y                              |
| 5                 | 61.70                   | 1Bed - 2 Person | 1.00                     | Y                              |
| 6                 | 40.00                   | 1Bed - 2 Person | 1.20                     | Y                              |

| PARKING SCHEDULE |                |                            |  |  |  |
|------------------|----------------|----------------------------|--|--|--|
| FLAT Number      | No of Bedrooms | Parking Spaces<br>Provided |  |  |  |
| 1                | 2              | 2                          |  |  |  |
| 2                | 2              | 2                          |  |  |  |
| 3                | 2              | 2                          |  |  |  |
| 4                | 1              | 1                          |  |  |  |
| 5                | 1              | 1                          |  |  |  |
| 6                | 1              | 1                          |  |  |  |