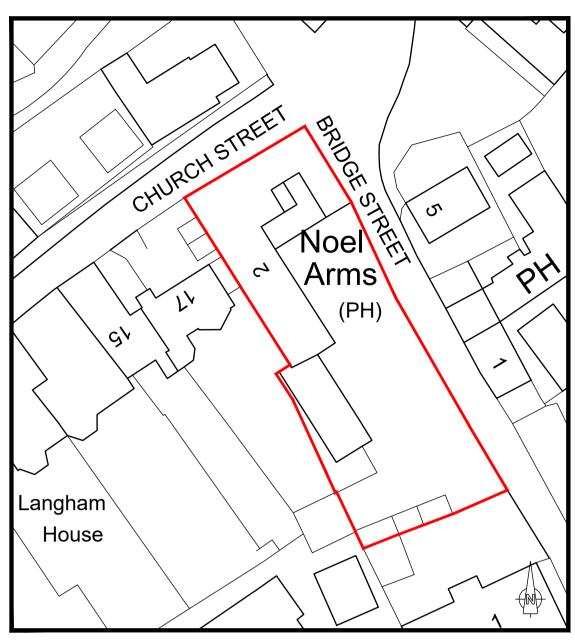

Scale 1:200 (10mm = 2 metres)

Scale 1:500 (10mm = 5 metres)

Proposed Site Plan Scale 1:200

Scale 1:50 (20mm = 1 metre)

Scale 1:100 (10mm = 1 metre)

Proposed Block Plan Scale 1:500

Proposed Block Plan Scale 1:500

## Client

Gold Leaf Property Investments

<sup>The</sup> Change of Use from Public House to Residential at The Noel Arms, 2 Bridge Street, Langham, Rutland LE15 7HU

Drawing Proposed Site, Block & Location Plans