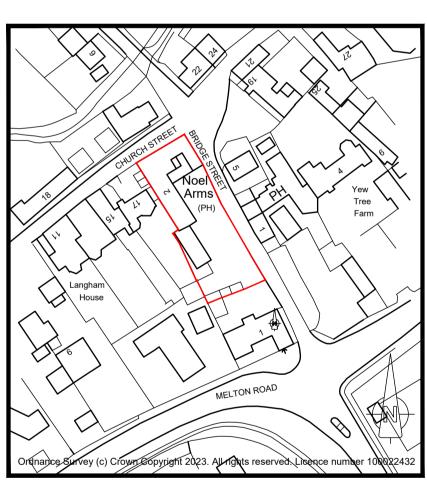

Scale 1:200 (10mm = 2 metres)

Scale 1:500 (10mm = 5 metres)

Proposed Site Plan Scale 1:200

Scale 1:50 (20mm = 1 metre)

Scale 1:100 (10mm = 1 metre)

Proposed Block Plan Scale 1:500

Proposed Block Plan Scale 1:500

Scale 1:1250 (20mm = 25 metres) NOTES : IT IS THE CLIENTS AND/OR PRINCIPAL CONTRACTORS RESPONSIBILITY TO ENSURE ASBESTOS IS IDENTIFIED SIDEY DESIGN WILL ASSUME THE ROLE OF 'PRINCIPAL DESIGNER' THROUGH PRE-CONSTRUCTION PHASE UNDER CDM REGULATIONS. UNLESS CONTRACTED TO DO SO, SIDEY DESIGN WILL NOT ACT AS THE 'PRINCIPAL CONTRACTOR'. ALL DIMENSIONS TO BE CHECKED ON SITE. ANY DISCREPANCIES TO BE RAISED WITH SIDEY DESIGN ASSOCIATES BEFORE WORK COMMENCES. DO NOT SCALE EXCEPT FOR THE PURPOSES OF PLANNING. THIS DRAWING IS TO BE READ IN CONJUNCTION WITH STRUCTURAL ENGINEERS INFORMATION AND CALCULATIONS SIDEY DESIGN ASSOCIATES ARE A PROUD MEMBER OF THE CHARTERED INSTITUTE OF ARCHITECTURAL TECHNOLOGISTS

## Client

Gold Leaf Property Investments

<sup>The</sup> Change of Use from Public House to Residential at The Noel Arms, 2 Bridge Street, Langham, Rutland LE15 7HU

Drawing Proposed Site, Block & Location Plans