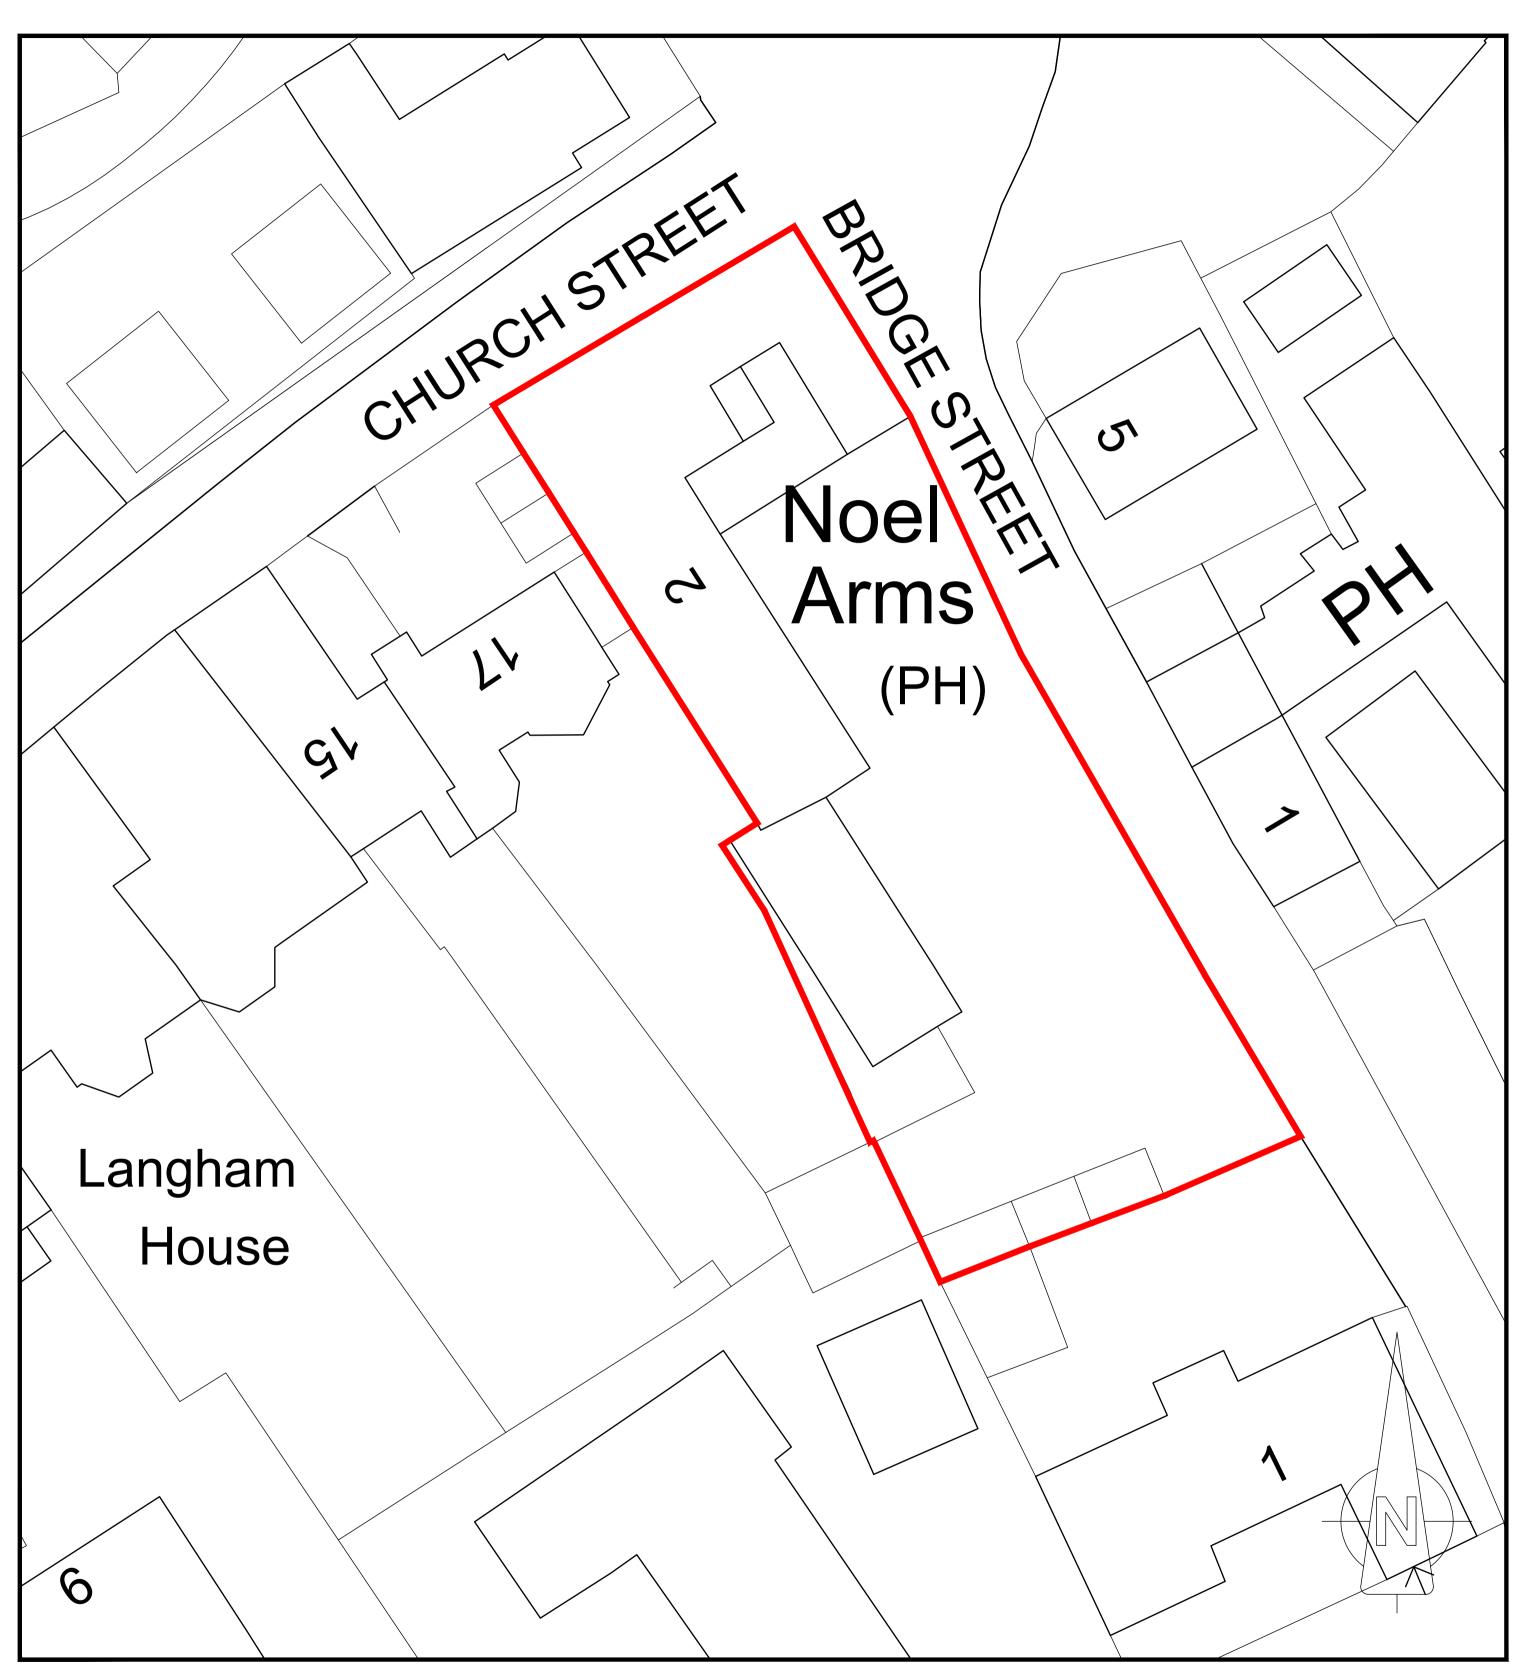

Scale 1:200 (10mm = 2 metres)

Scale 1:500 (10mm = 5 metres)

Proposed Site Plan Scale 1:200

Scale 1:50 (20mm = 1 metre)

Scale 1:100 (10mm = 1 metre)

Proposed Block Plan Scale 1:500

Proposed Block Plan Scale 1:500

## Client

Gold Leaf Property Investments

<sup>The</sup> Change of Use from Public House to Residential at The Noel Arms, 2 Bridge Street, Langham, Rutland LE15 7HU

Drawing Proposed Site, Block & Location Plans