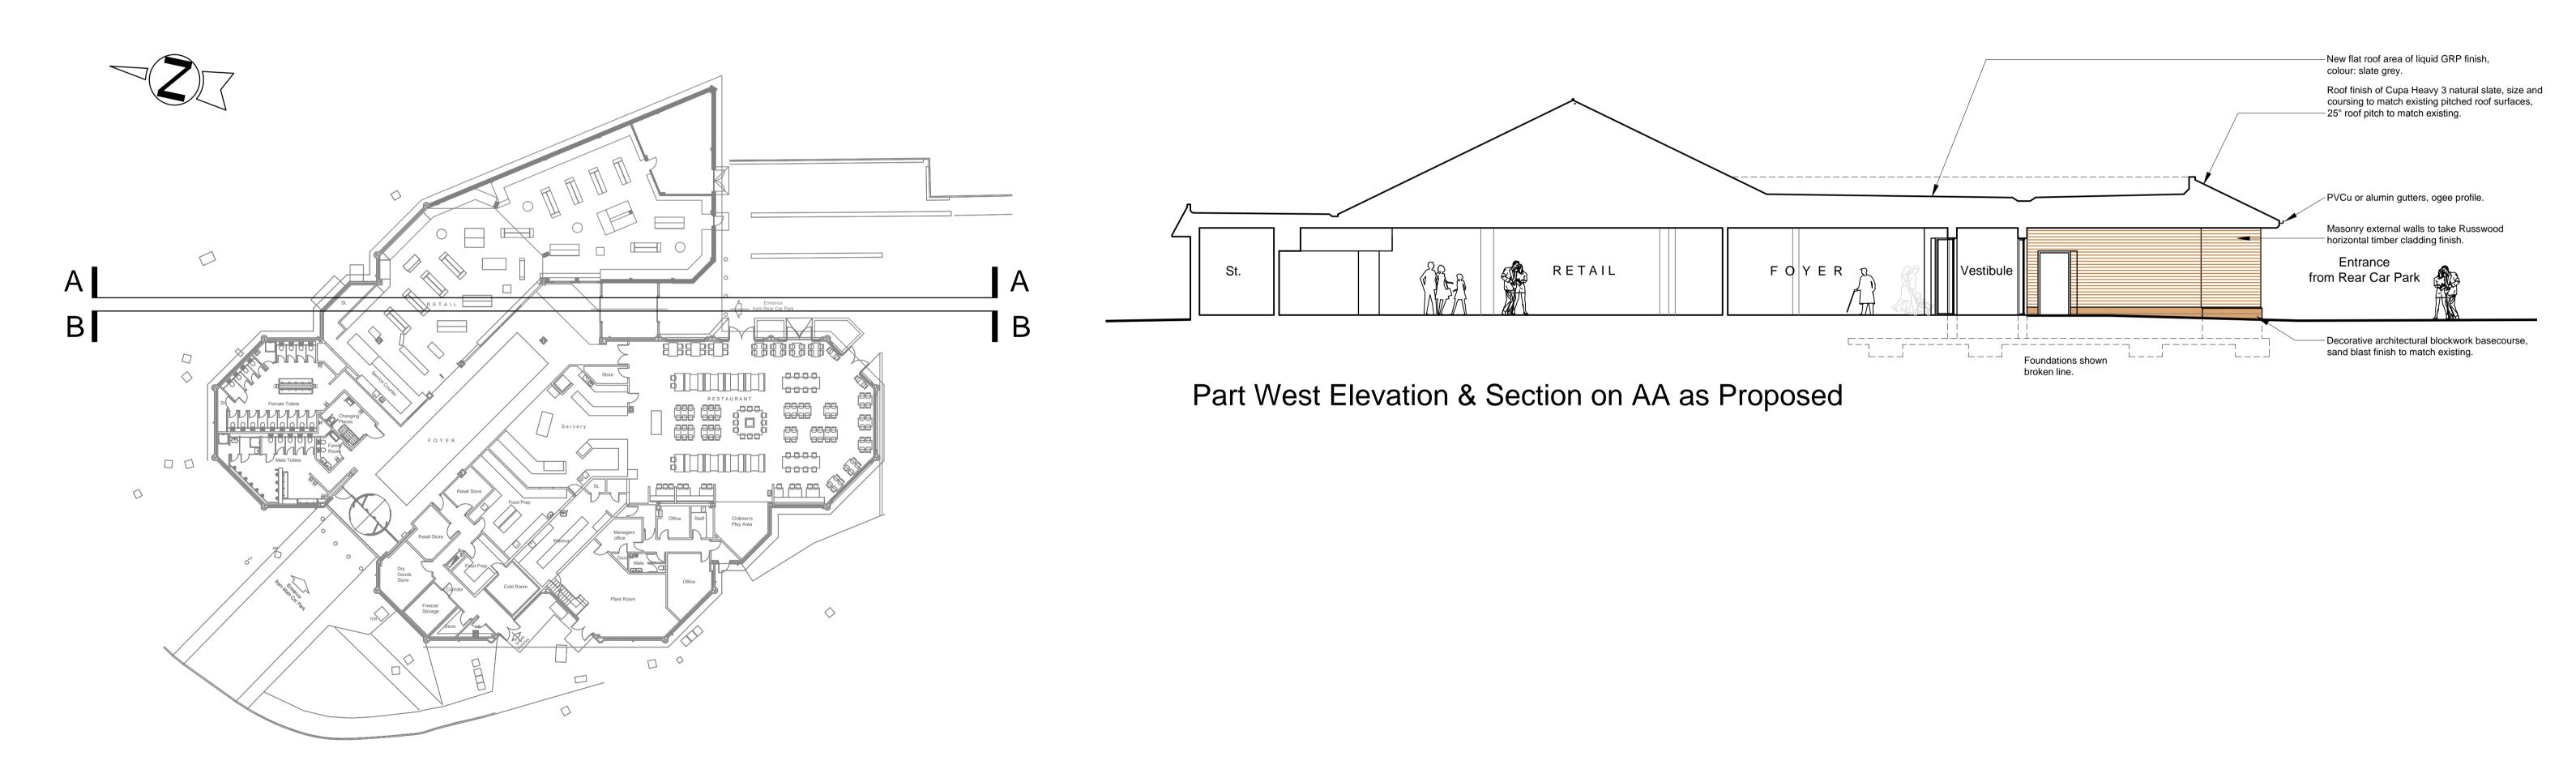

Part East Elevation & Section on BB as Proposed

Key Plan

scale 1:200

| Metres |   | Scale 1:100 |
|--------|---|-------------|
| 0      | 5 | 5 10m       |

| axiomd | les | Ign |
|--------|-----|-----|

65 High Street, Sanquhar DG4 6DT axiomdesigns@aol.com www.axiom-designs.co.uk - - visit houzz.com

| CLIENT :                                                                                                                             | Westmorland Family                                           |                      |               |   |  |  |
|--------------------------------------------------------------------------------------------------------------------------------------|--------------------------------------------------------------|----------------------|---------------|---|--|--|
| PROJECT: Proposed Alterations & Extension to<br>Cairn Lodge Services (M74 jct 11),<br>Douglas, Lanark,<br>South Lanarkshire ML11 0RJ |                                                              |                      |               |   |  |  |
|                                                                                                                                      |                                                              |                      |               |   |  |  |
| TITLE :                                                                                                                              | Elevations of Amenity Building<br>as Proposed - Sheet 2 of 2 |                      |               |   |  |  |
|                                                                                                                                      |                                                              |                      |               |   |  |  |
| DATE :                                                                                                                               | Oct 22                                                       | scales :<br>1/100@A1 | DRAWN :<br>DG |   |  |  |
|                                                                                                                                      |                                                              |                      |               |   |  |  |
| STATUS:                                                                                                                              |                                                              | DRAWING NO :         |               |   |  |  |
|                                                                                                                                      | Ρ                                                            | CLE/A1/110 E         |               | В |  |  |