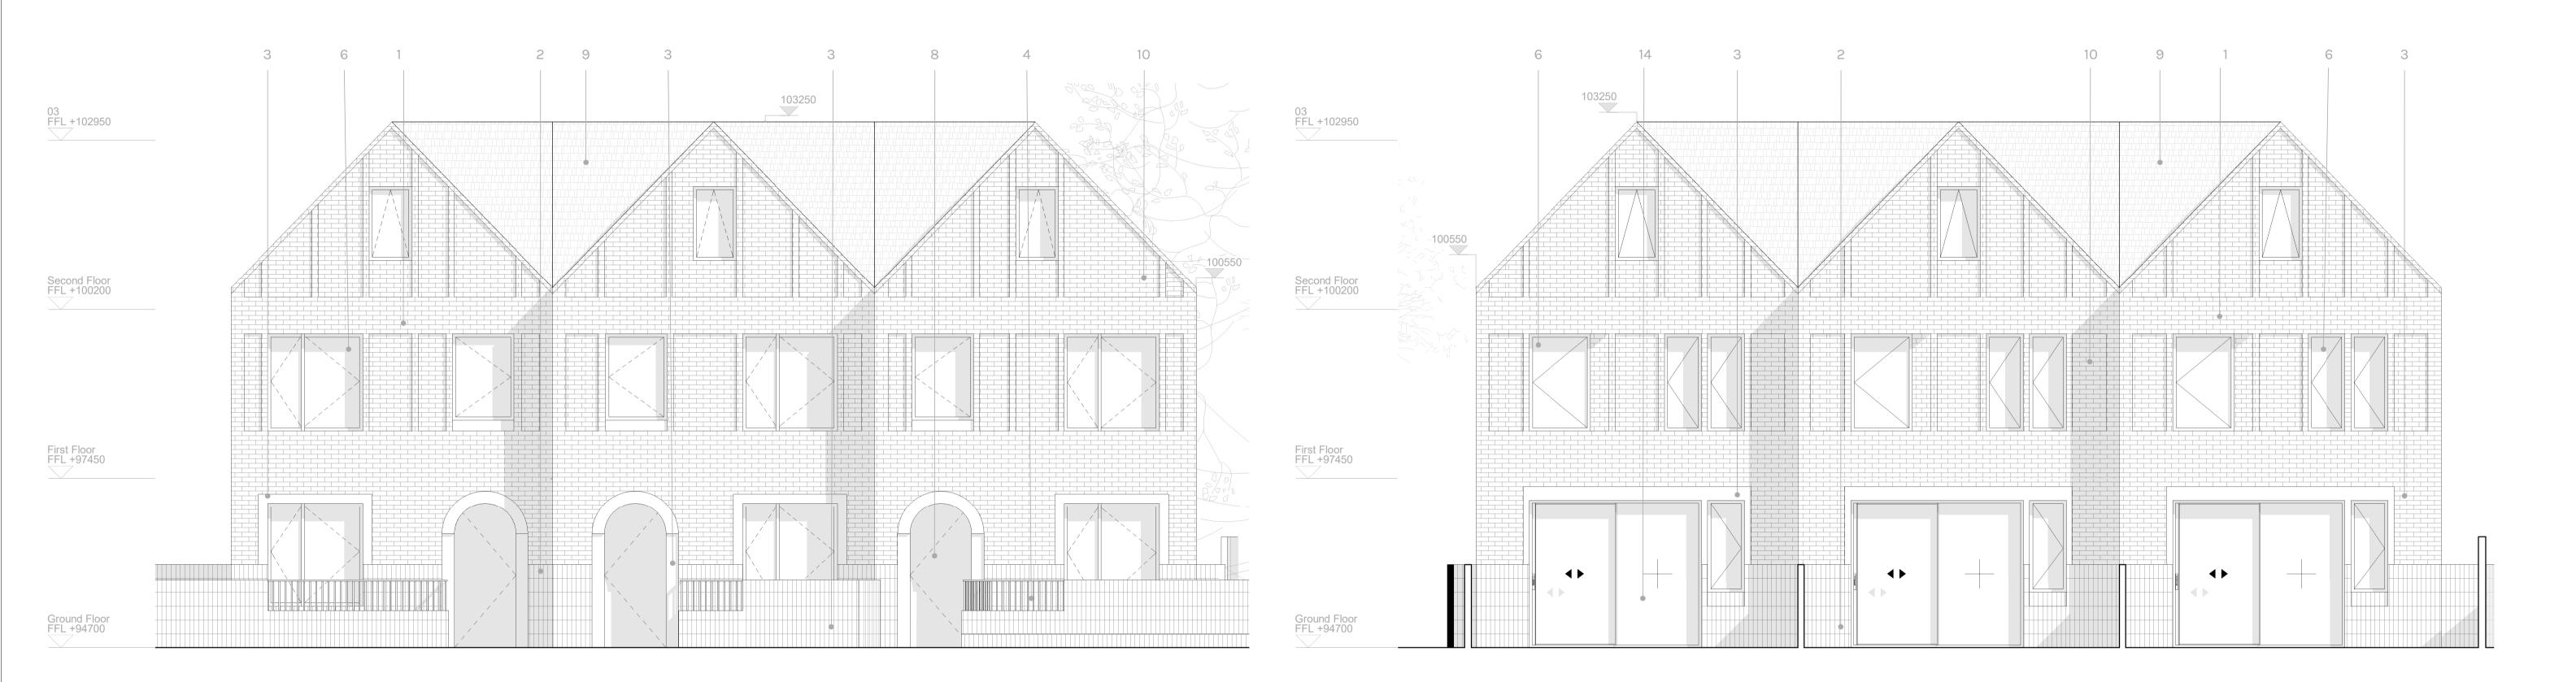

Material Key

01 - Red / Pink Brick – Stretcher Bond

02 - Dark Red Brick – Soldier Course

03 - Pink Pigmented Concrete 04 - Bronze Colored Metal Work

- 05 Light Red Aluminum Downpipe & Gutter
- 06 Bronze Aluminum Window Frame
- 07 Pre-cast Pink Concrete Banding
- 08 Timber Front Door
- 09 Clay Tiles
- 10 Recess Brick Detail 11 - Pink Concrete Tile Facade Panel
- 12 Bronze Colour Metal Roof
- 13 Pink Coloured Metal Work
- 14 Bronze Coloured Aluminium Door

## Unit 1-3 Proposed North Elevation 1

## DOWEN FARMER ARCHITECTS

Unit 601, Level 6, Peckham Levels, 95A Rye Ln, London SE15 4ST

T: 020 8058 7997 W: www.dowenfarmer.com Project Julians Road

Project address 33 Julians Road Stevenage SG1 3ES

Client

Acre

Sheet number

1140 -DFA -PL - 109

Sheet name Proposed Unit 1-3 North & South Elevations

Sheet scale As indicated

@ A1

Date/time 15/11/2023 18:28:03 2 Unit 1-3 Proposed Proposed South Elevation

Project status