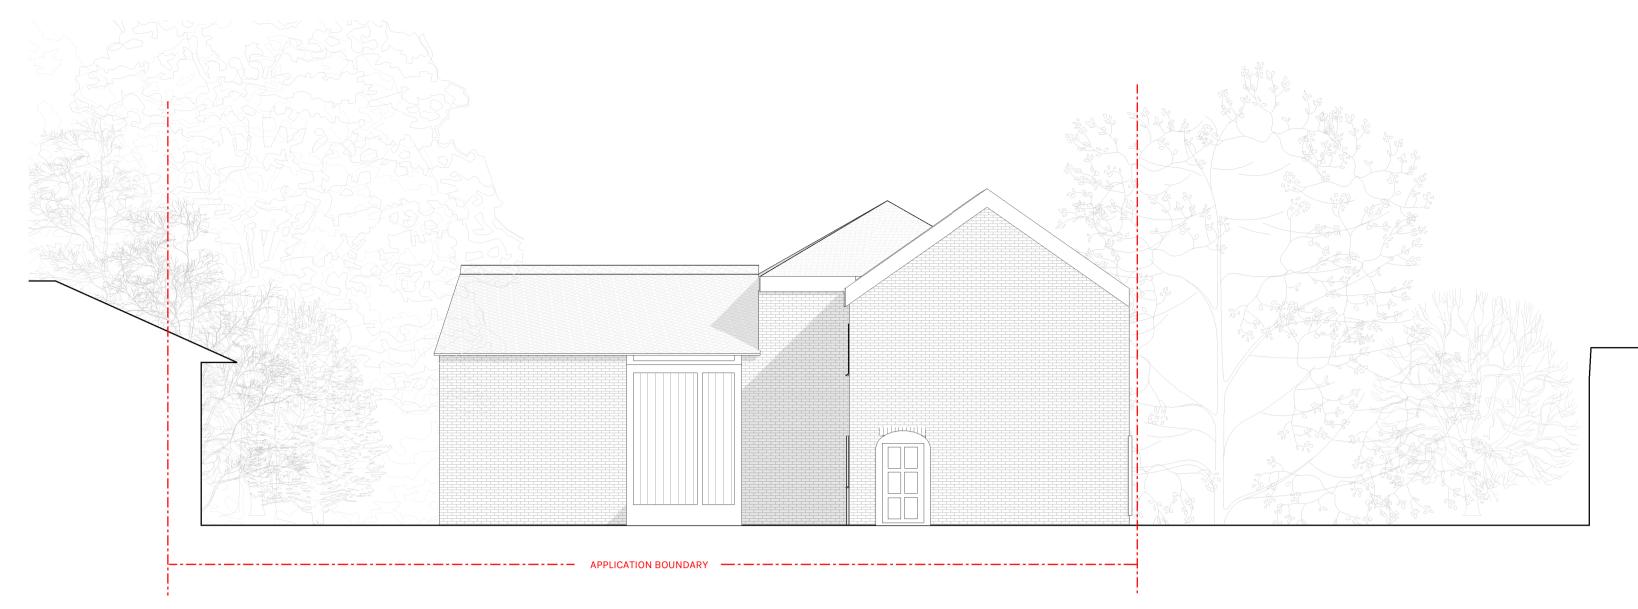

3 Existing North Elevation

DOWEN FARMER ARCHITECTS

Unit 601, Level 6, Peckham Levels, 95A Rye Ln, London SE15 4ST

T: 020 8058 7997 W: www.dowenfarmer.com Project Julians Road

Project address 33 Julians Road Stevenage SG1 3ES