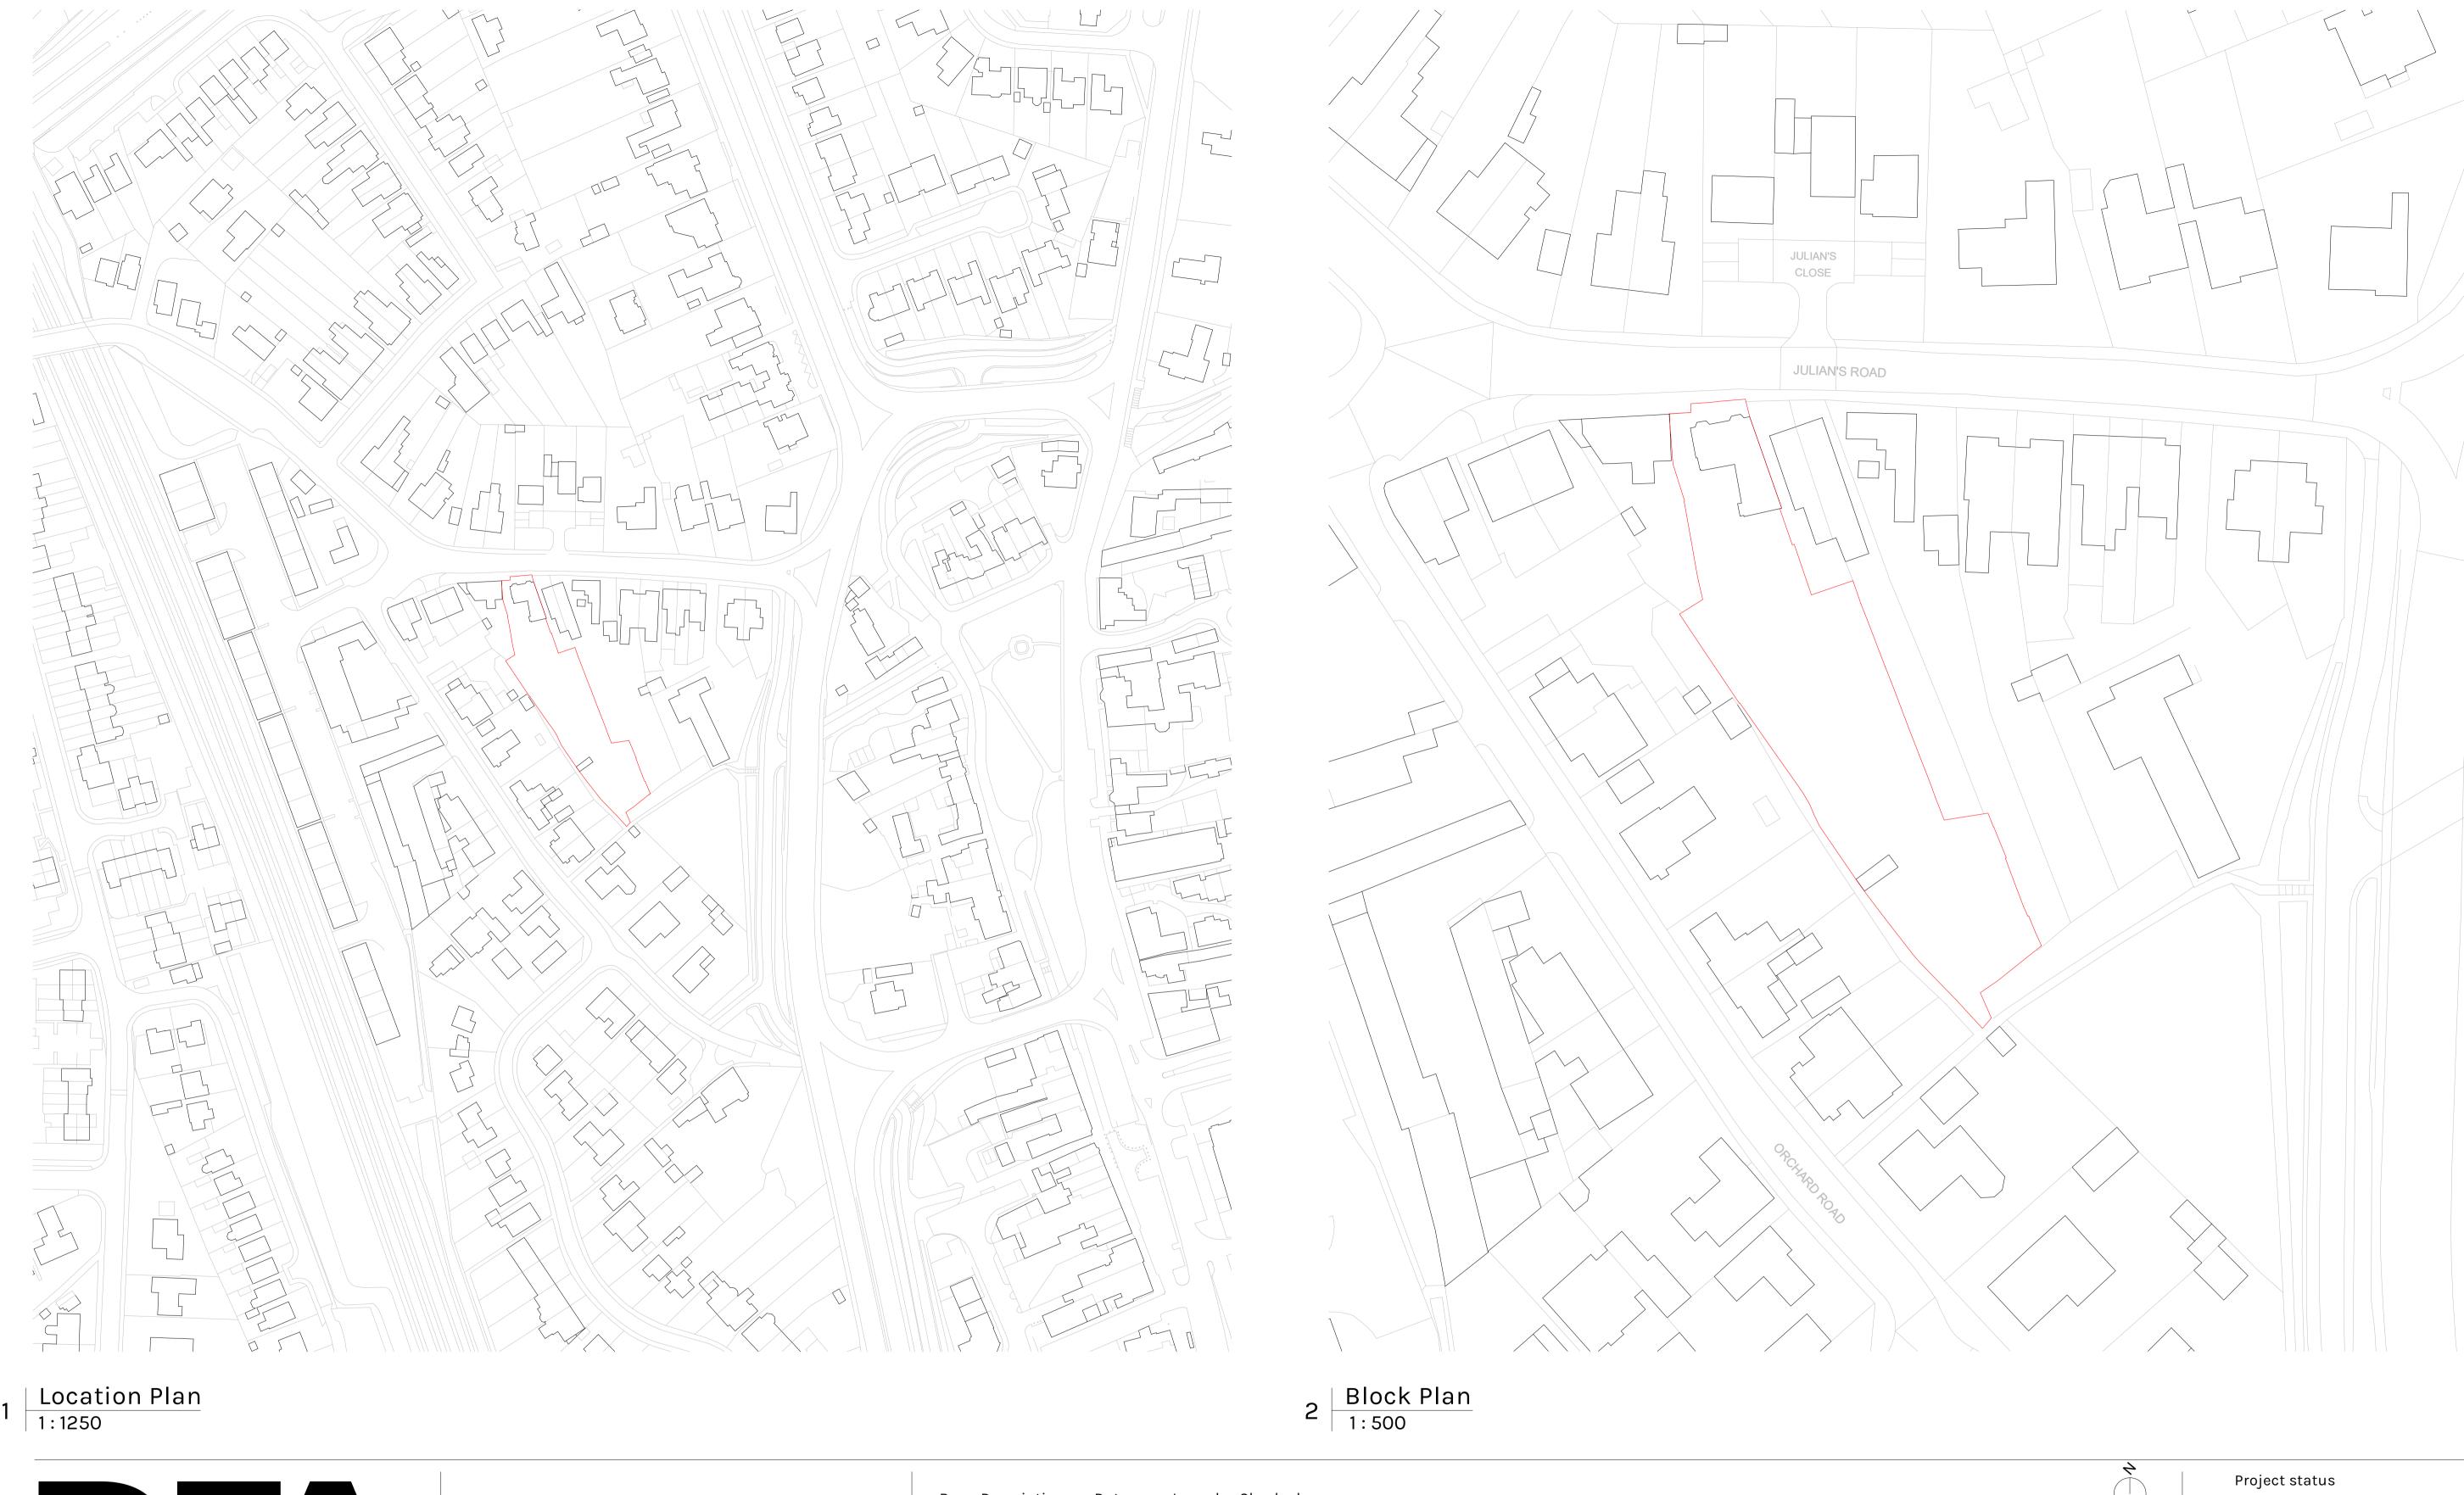

DOWEN FARMER ARCHITECTS

Unit 601, Level 6, Peckham Levels, 95A Rye Ln, London SE15 4ST

T: 020 8058 7997 W: www.dowenfarmer.com Project Julians Road

Project address 33 Julians Road Stevenage SG1 3ES

Client Acre

Sheet number 1140 -DFA -PL - 001

Sheet name Site Location and Block Plan

Sheet scale As indicated @ A1

Date/time 15/11/2023 18:27:30

Issued Checked Rev Description Date 1 Planning Issue 231109