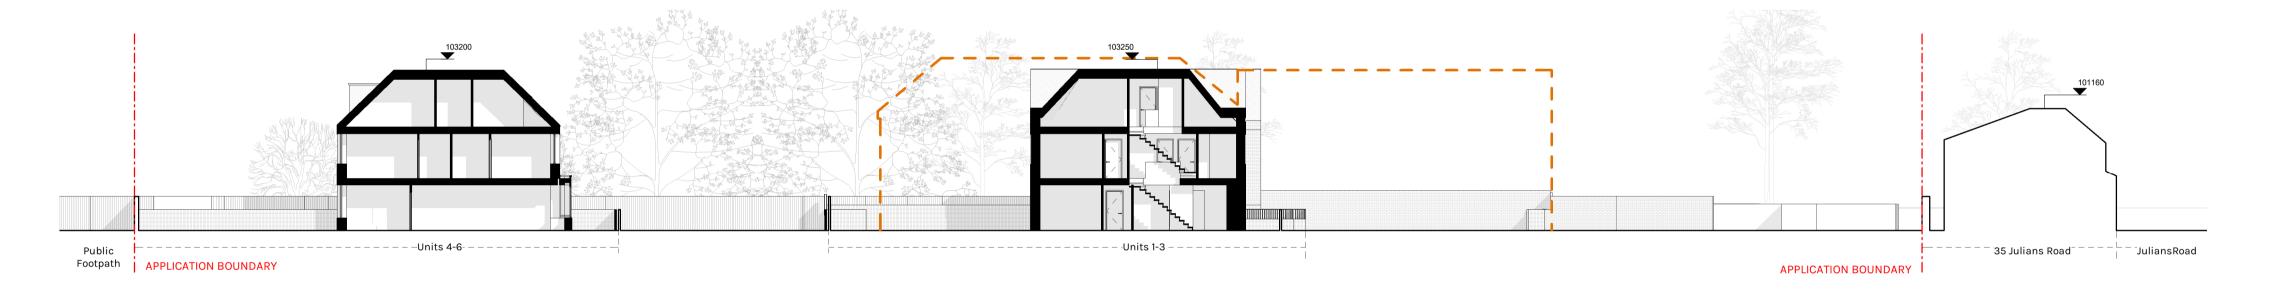

1 Proposed East Site Elevation 1:200

2 Proposed Long Site Section
1:200

DOWEN FARMER ARCHITECTS

Unit 601, Level 6, Peckham Levels, 95A Rye Ln, London SE15 4ST

T: 020 8058 7997 W: www.dowenfarmer.com Project Julians Road

Project address 33 Julians Road Stevenage SG1 3ES

Client Acre Sheet number 1140 -DFA -PL - 115

Sheet name

Sheet scale
As indicated
@ A1
Date/time

15/11/2023 18:28:36

Proposed Site Sections

Rev Description Date Issued Checked