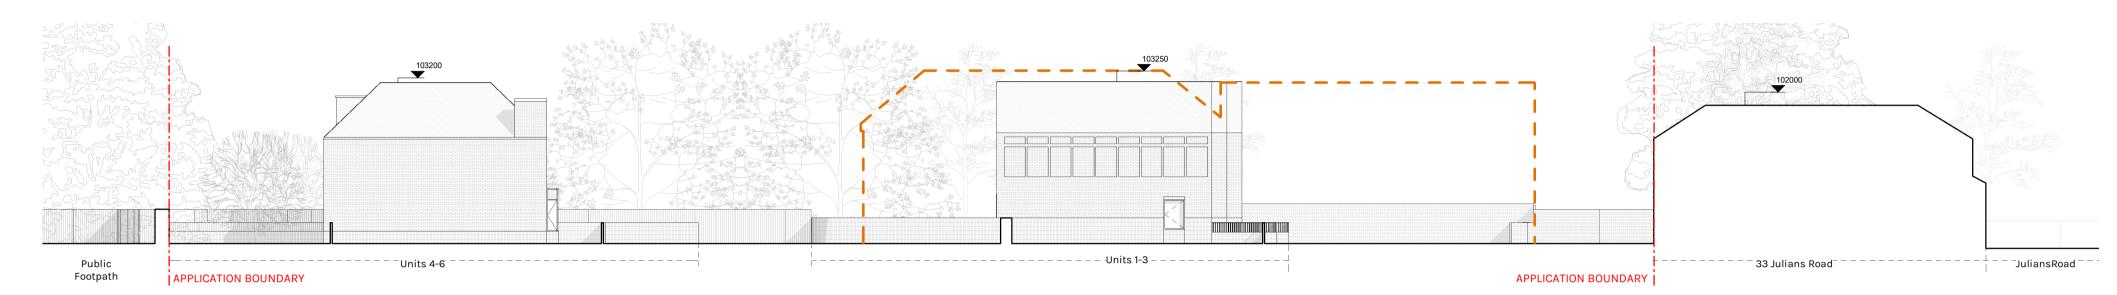

1 Proposed East Site Elevation 1:200

2 Proposed Long Site Section
1:200

DOWEN FARMER ARCHITECTS

Unit 601, Level 6, Peckham Levels, 95A Rye Ln, London SE15 4ST

T: 020 8058 7997 W: www.dowenfarmer.com Project Julians Road

Project address 33 Julians Road Stevenage SG1 3ES

Client Acre Sheet number 1140 -DFA -PL - 115

Sheet name

Sheet scale
As indicated
@ A1
Date/time

15/11/2023 18:28:36

Proposed Site Sections

Rev Description Date Issued Checked