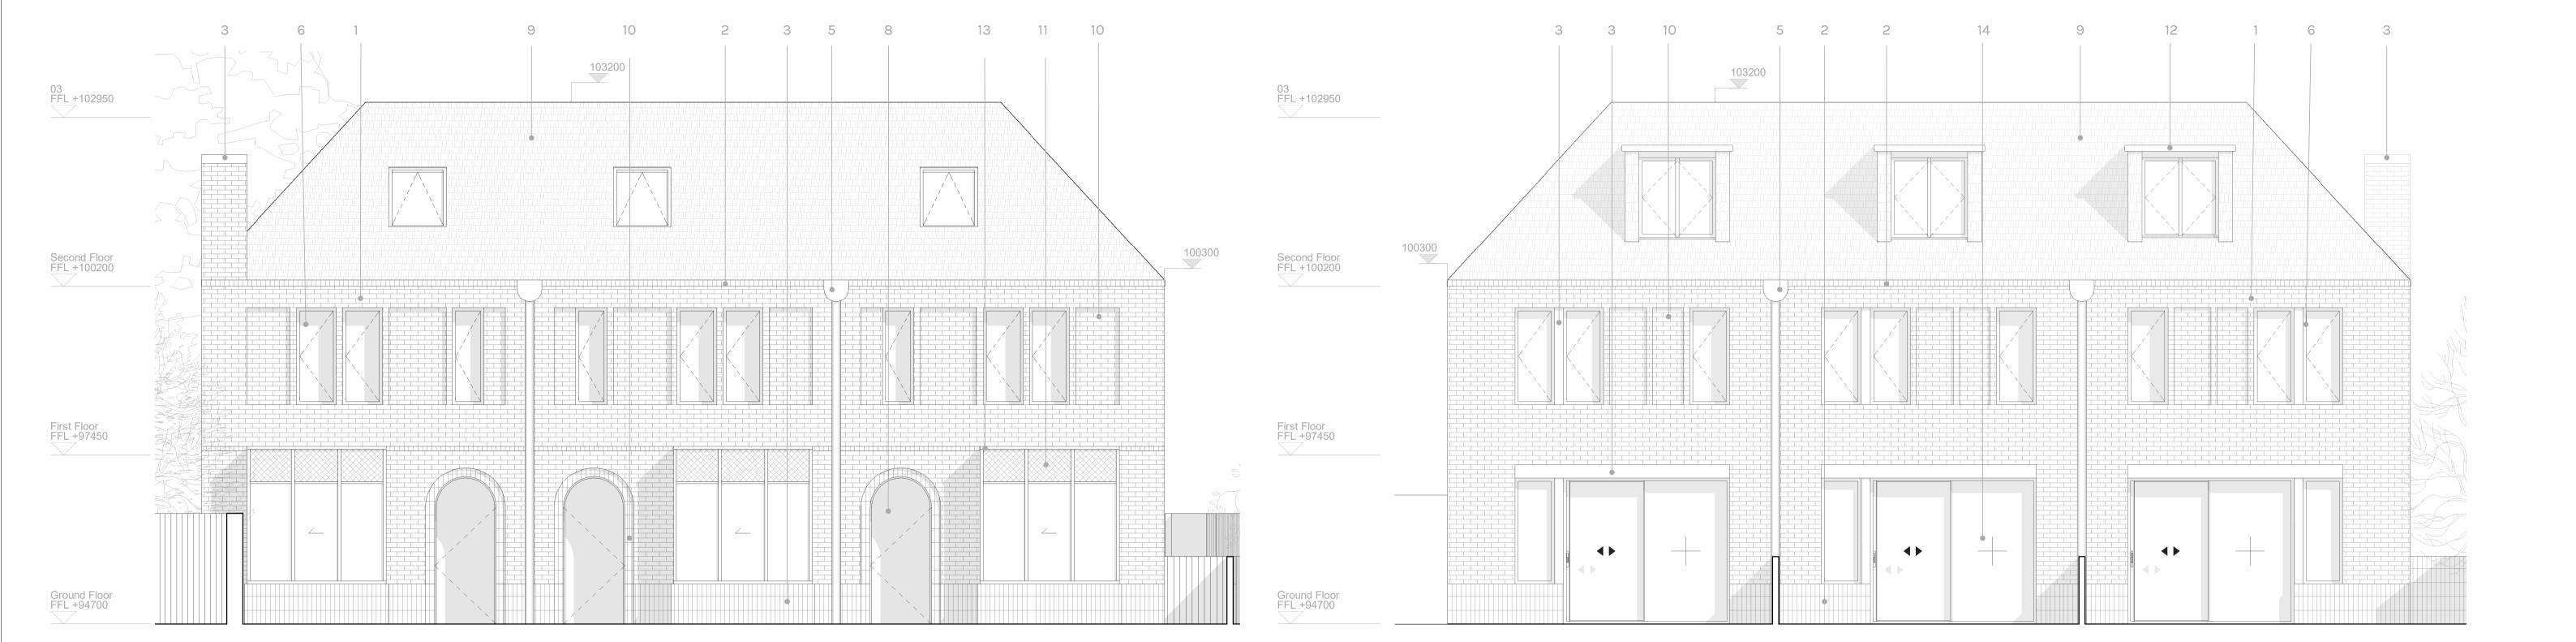

## Material Key

- 01 Red / Pink Brick Stretcher Bond
- 02 Dark Red Brick Soldier Course
- 03 Pink Pigmented Concrete
- 04 Bronze Colored Metal Work
- 05 Light Red Aluminum Downpipe & Gutter
- 06 Bronze Aluminum Window Frame
- 07 Pre-cast Pink Concrete Banding 08 - Timber Front Door
- 09 Clay Tiles
- 10 Recess Brick Detail 11 - Pink Concrete Tile Facade Panel
- 12 Bronze Colour Metal Roof
- 13 Pink Coloured Metal Work
- 14 Bronze Coloured Aluminium Door

Unit 4-6 Proposed North Elevation
1:50

2 Unit 4-6 Proposed South Elevation
1:50

Project Sheet number 1140 -DFA -PL - 112 Julians Road Sheet name Project address Proposed Unit 4-6 North & South 33 Julians Road Elevations Stevenage SG1 3ES Sheet scale As indicated Client @ A1 Acre Date/time 15/11/2023 18:28:20