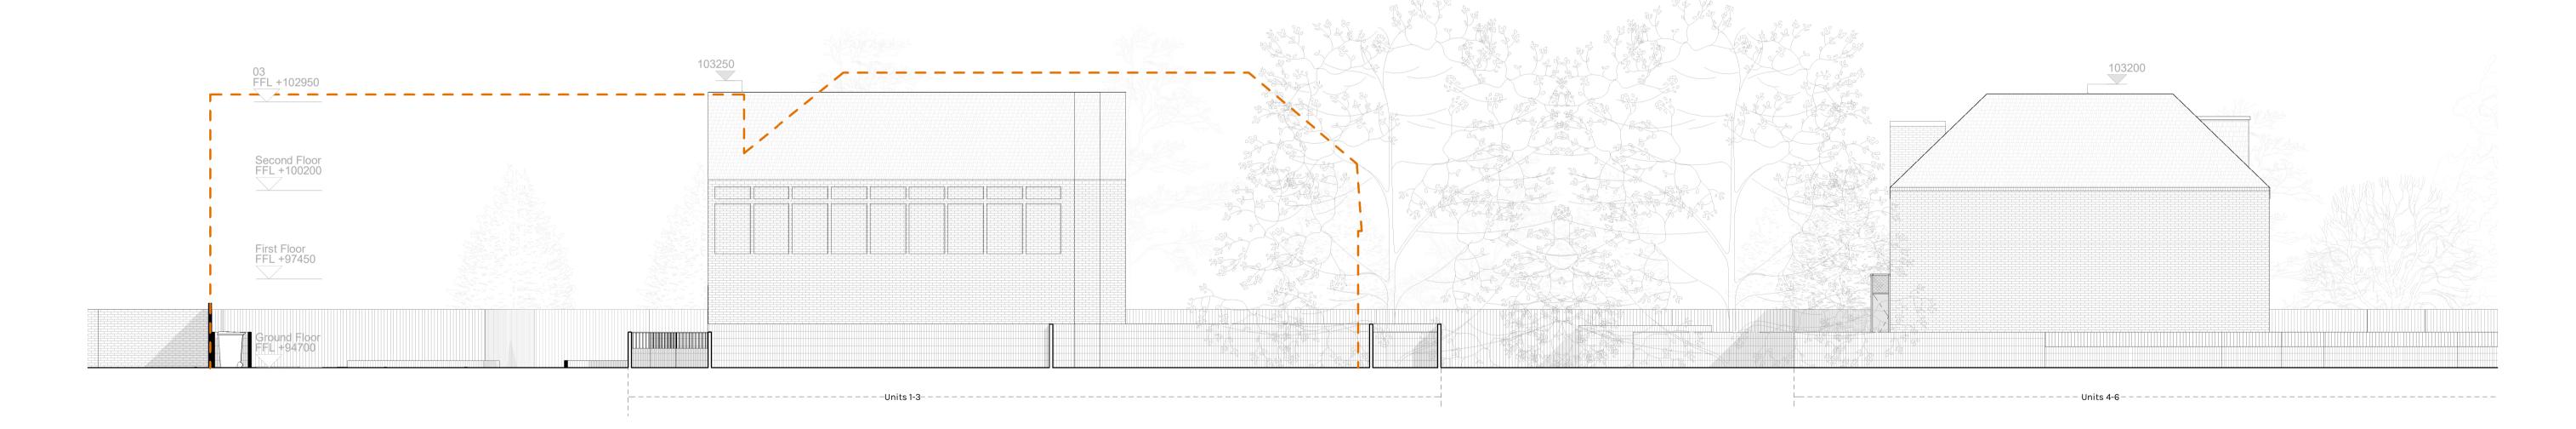

## | Proposed West Elevation

SE15 4ST T: 020 8058 7997 W: www.dowenfarmer.com Project Sheet number Julians Road 1140 -DFA -PL - 107 Sheet name Project address Proposed East and West Site 33 Julians Road Elevations Stevenage SG1 3ES Sheet scale As indicated Client @ A1 Date/time 15/11/2023 18:27:58