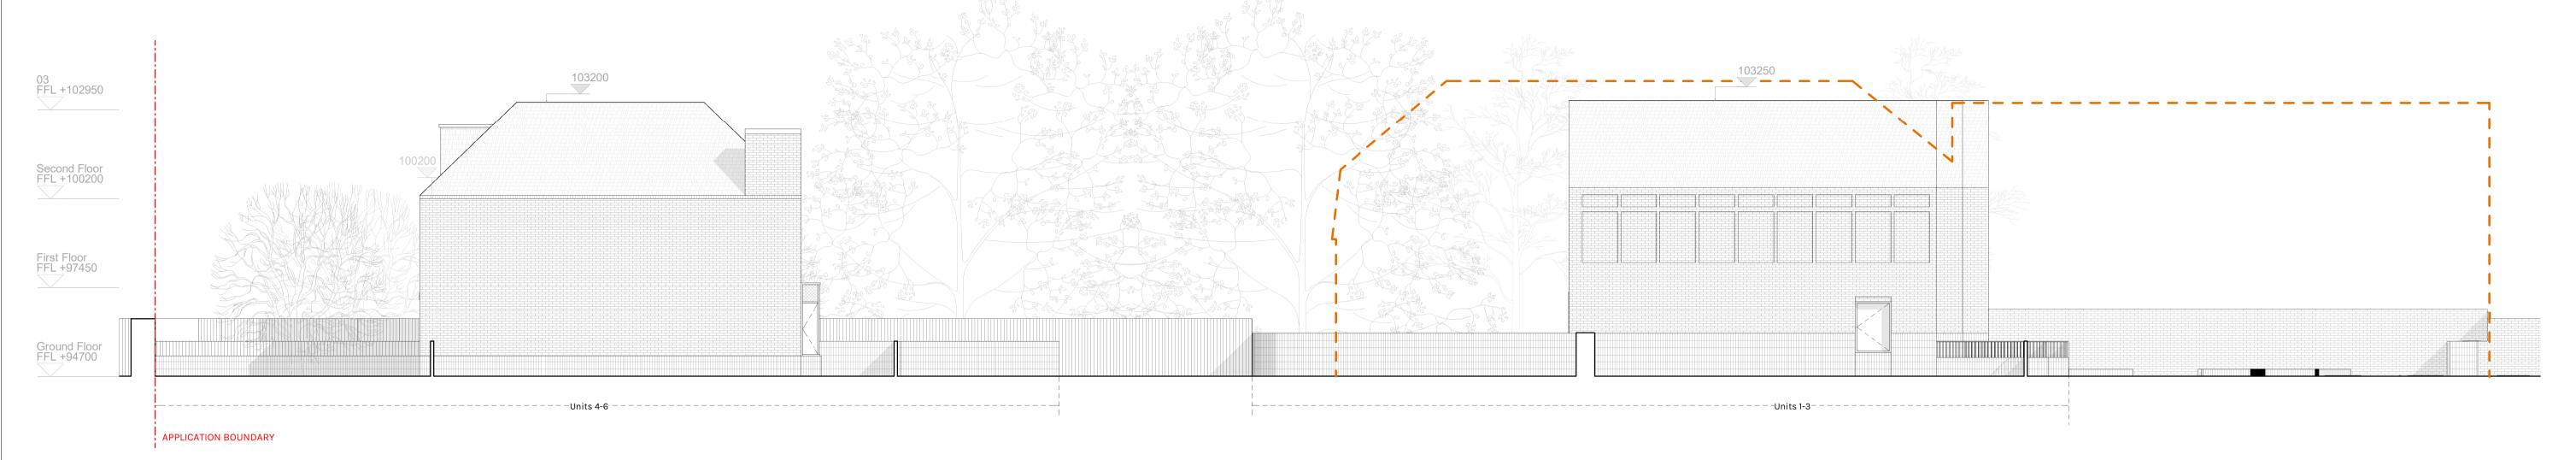

## Proposed East Elevation 1:100



## | Proposed West Elevation



SE15 4ST T: 020 8058 7997 W: www.dowenfarmer.com Project Sheet number Julians Road 1140 -DFA -PL - 107 Sheet name Project address Proposed East and West Site 33 Julians Road Elevations Stevenage SG1 3ES Sheet scale As indicated Client @ A1 Date/time 15/11/2023 18:27:58

Acre





Project status

## Planning

**GENERAL NOTES:** 

This drawing is not for construction and is for information purposes only. Contractor to provide detailed design and construction information. This drawing is to be read in conjunction with all relevant architects' and engineers' drawings and specifications. Drawings to be read in line with the approved inspectors plan check and all dimensions to be checked on site with any discrepancies reported