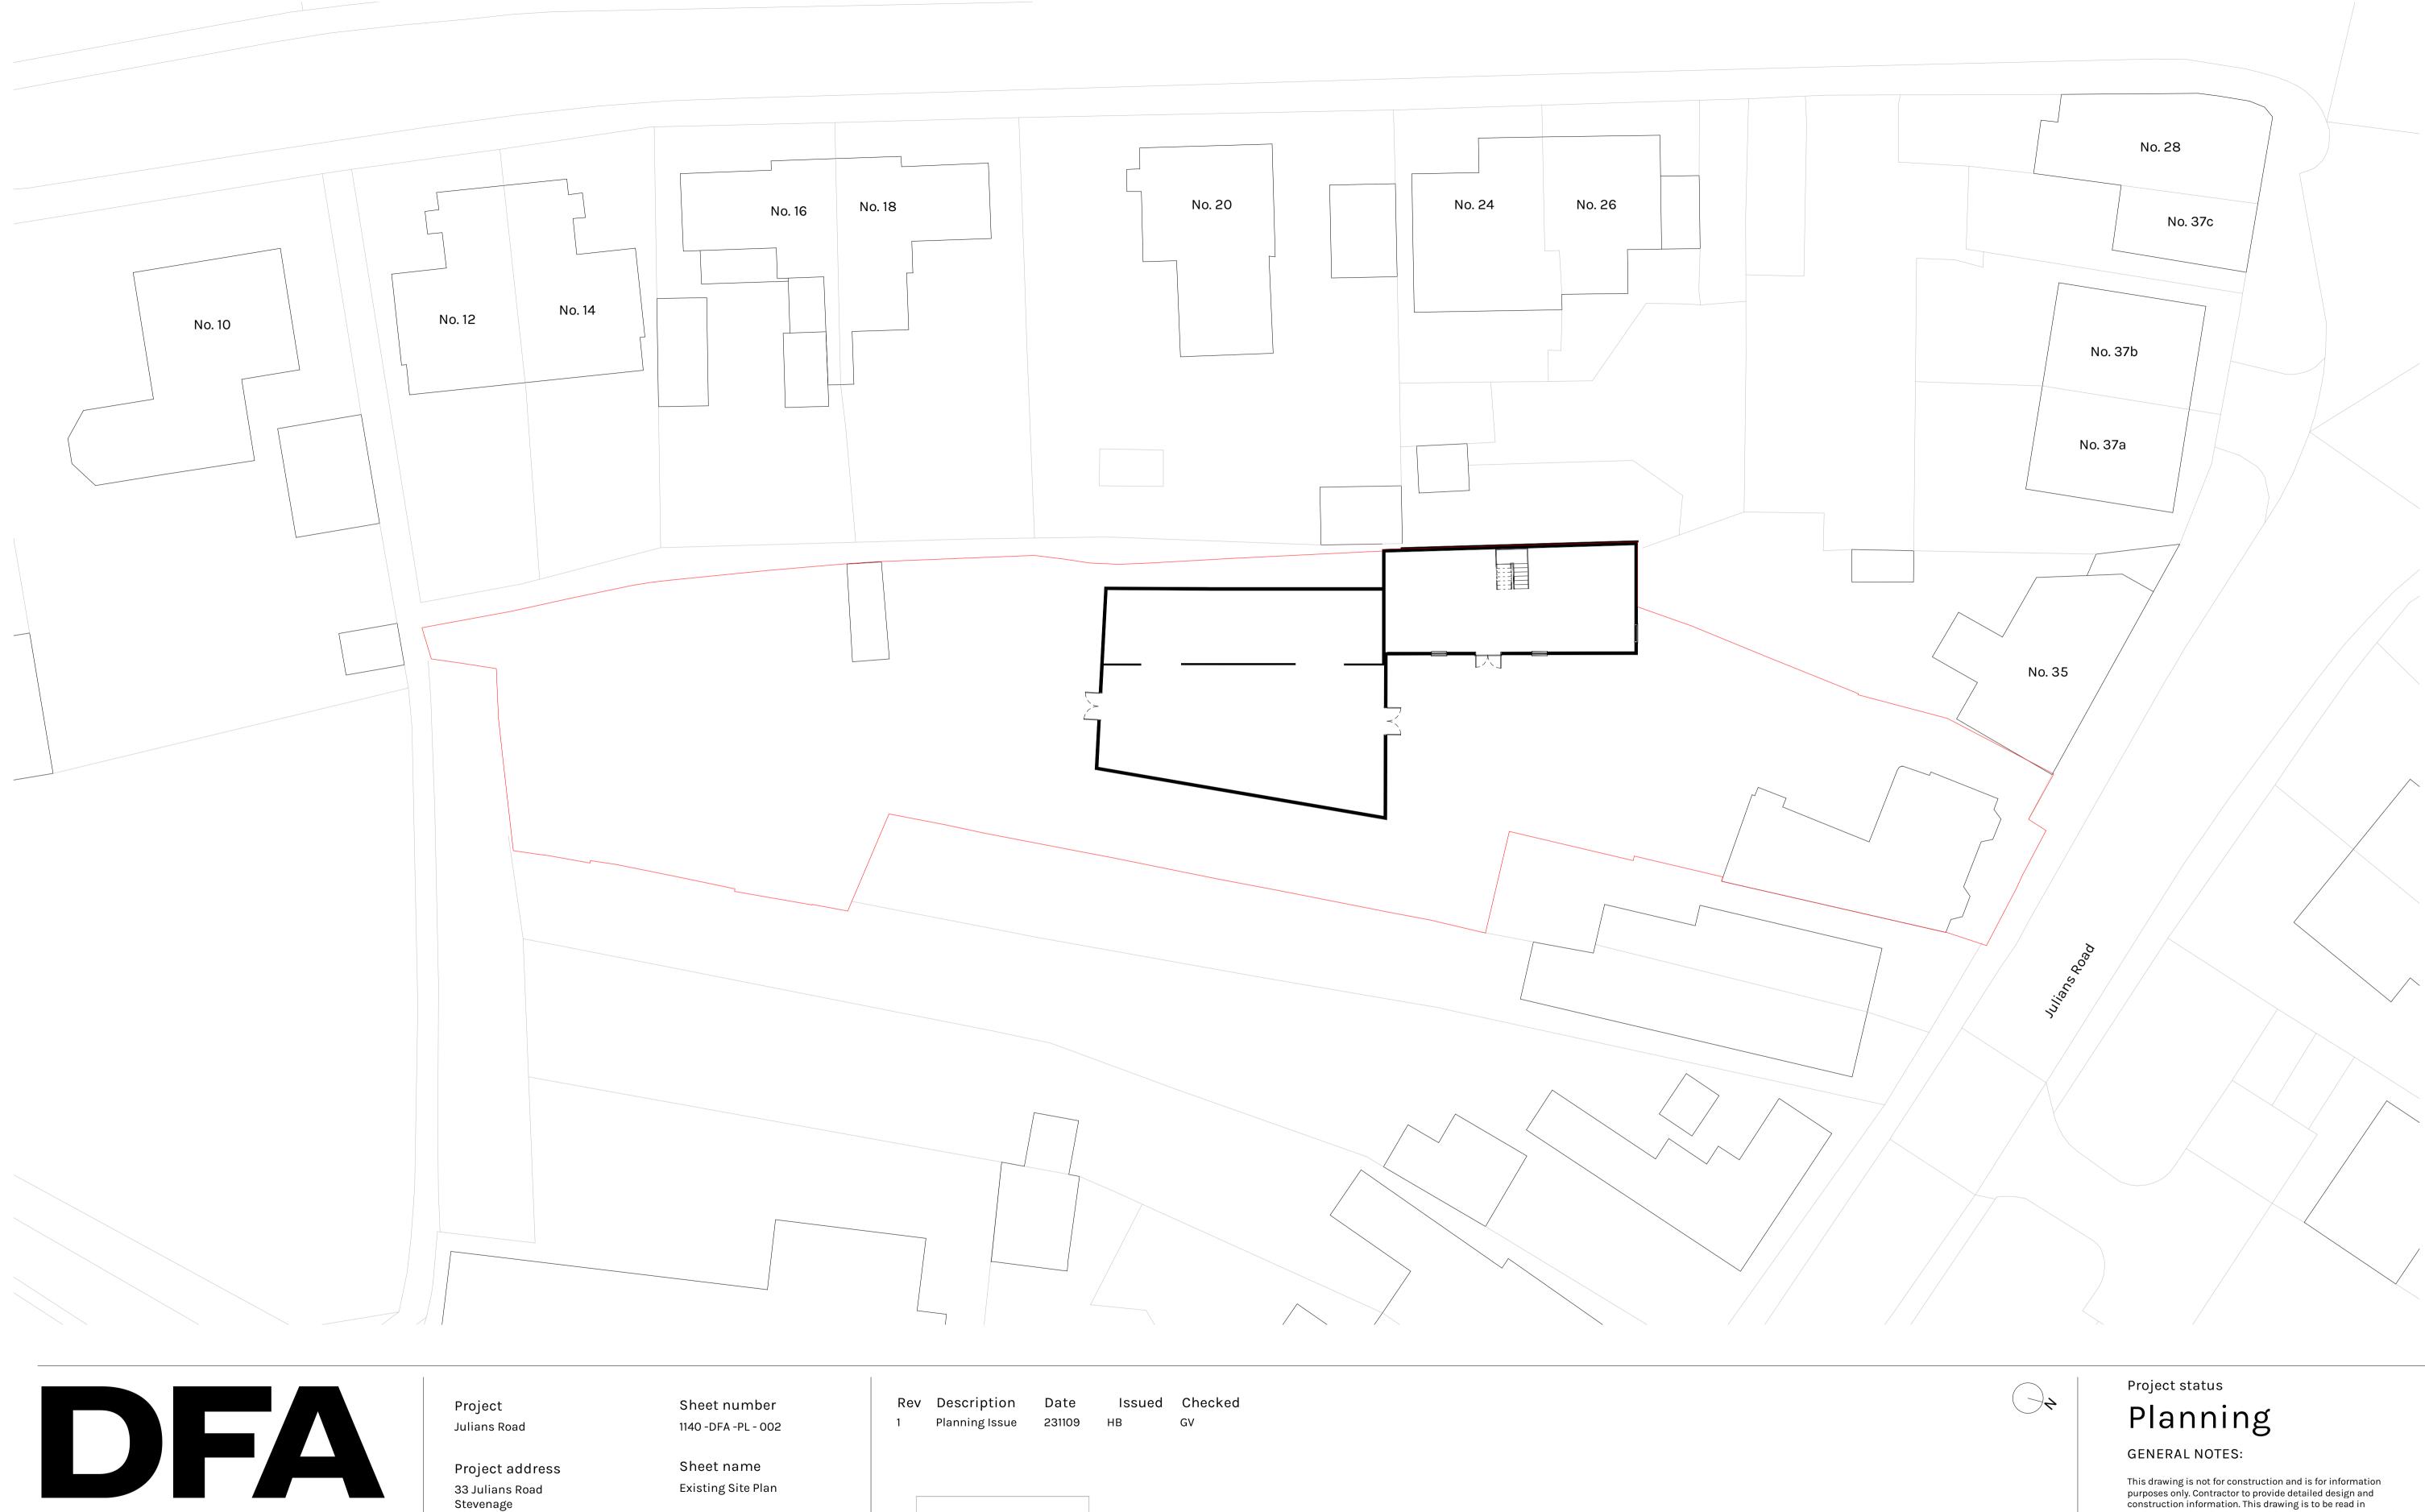

DOWEN FARMER ARCHITECTS

Unit 601, Level 6, Peckham Levels, 95A Rye Ln, London SE15 4ST

T: 020 8058 7997 W: www.dowenfarmer.com

SG1 3ES

Client

Acre

Sheet scale 1:200 @ A1

Date/time 15/11/2023 18:27:32

hello@acrelondon.co.uk acrelondon.co.uk 🧿 acrelondon 020 8159 5151

0 4 8 12 16 20

conjunction with all relevant architects' and engineers' drawings and specifications. Drawings to be read in line with the approved inspectors plan check and all dimensions to be checked on site with any discrepancies reported to the architect.

OS information not accurate and not to be used for measurements.

Dowen Farmer Architects Ltd is incorporated in England & Wales. Company registration number 10861309.

Scale Bar: 1:200 @ A1 (Metres)