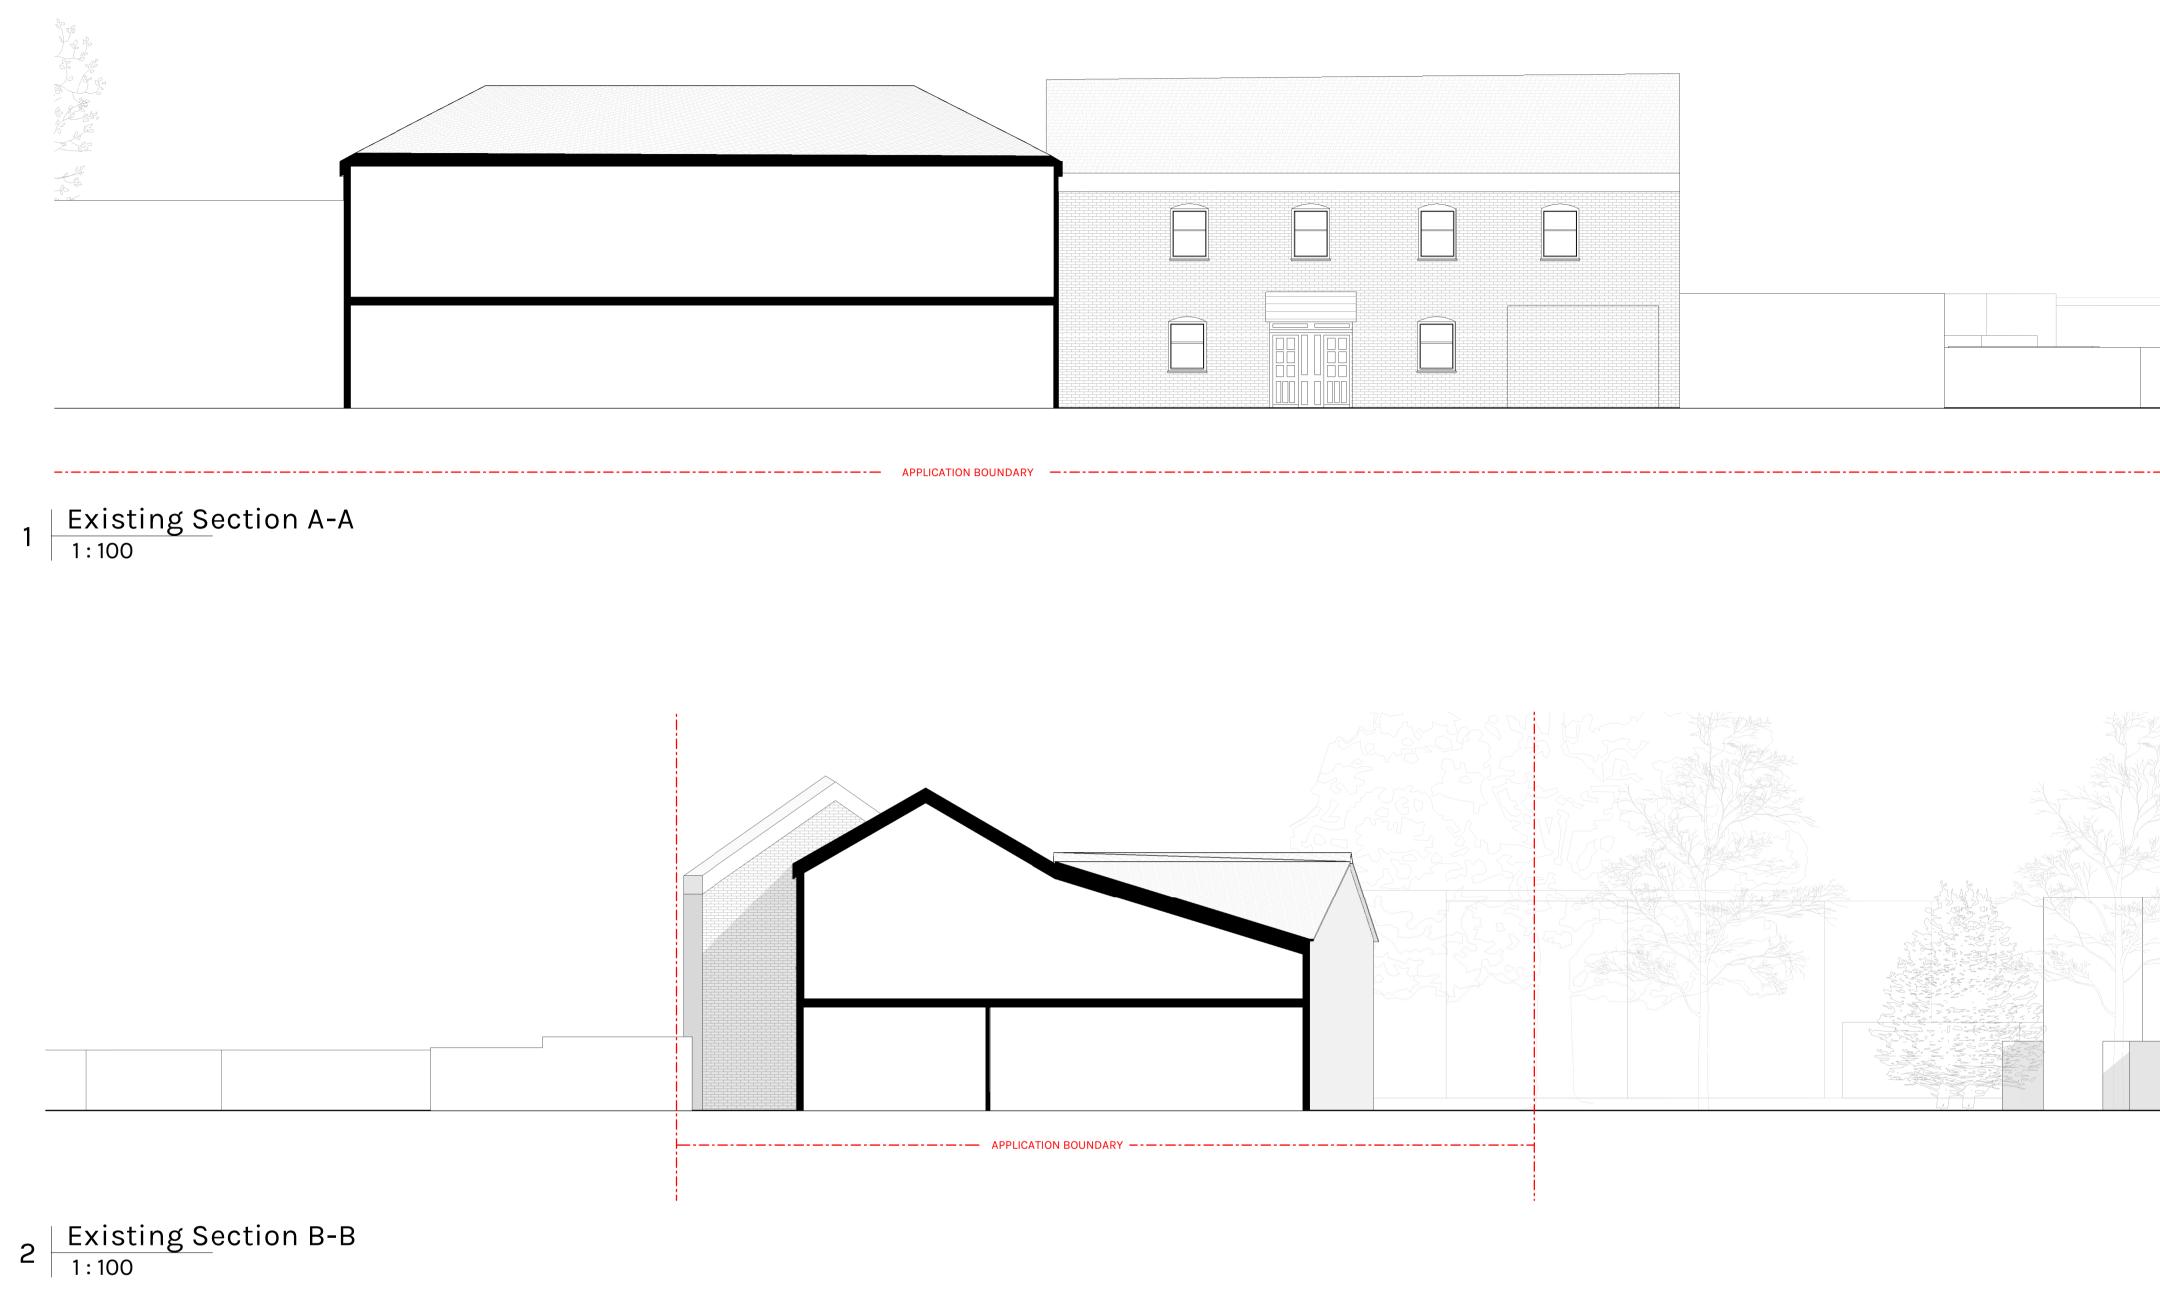

DOWEN FARMER ARCHITECTS

Unit 601, Level 6, Peckham Levels, 95A Rye Ln, London SE15 4ST

T: 020 8058 7997 W: www.dowenfarmer.com Project Julians Road

Project address 33 Julians Road Stevenage SG1 3ES

Client

Acre

Sheet number 1140 -DFA -PL - 008

Sheet name Existing Site Sections

Sheet scale As indicated @ A1

Date/time 15/11/2023 18:27:48

| 14 Million ( |
|--------------|
|              |
|              |
|              |
|              |
| , 0x         |
|              |
|              |
|              |