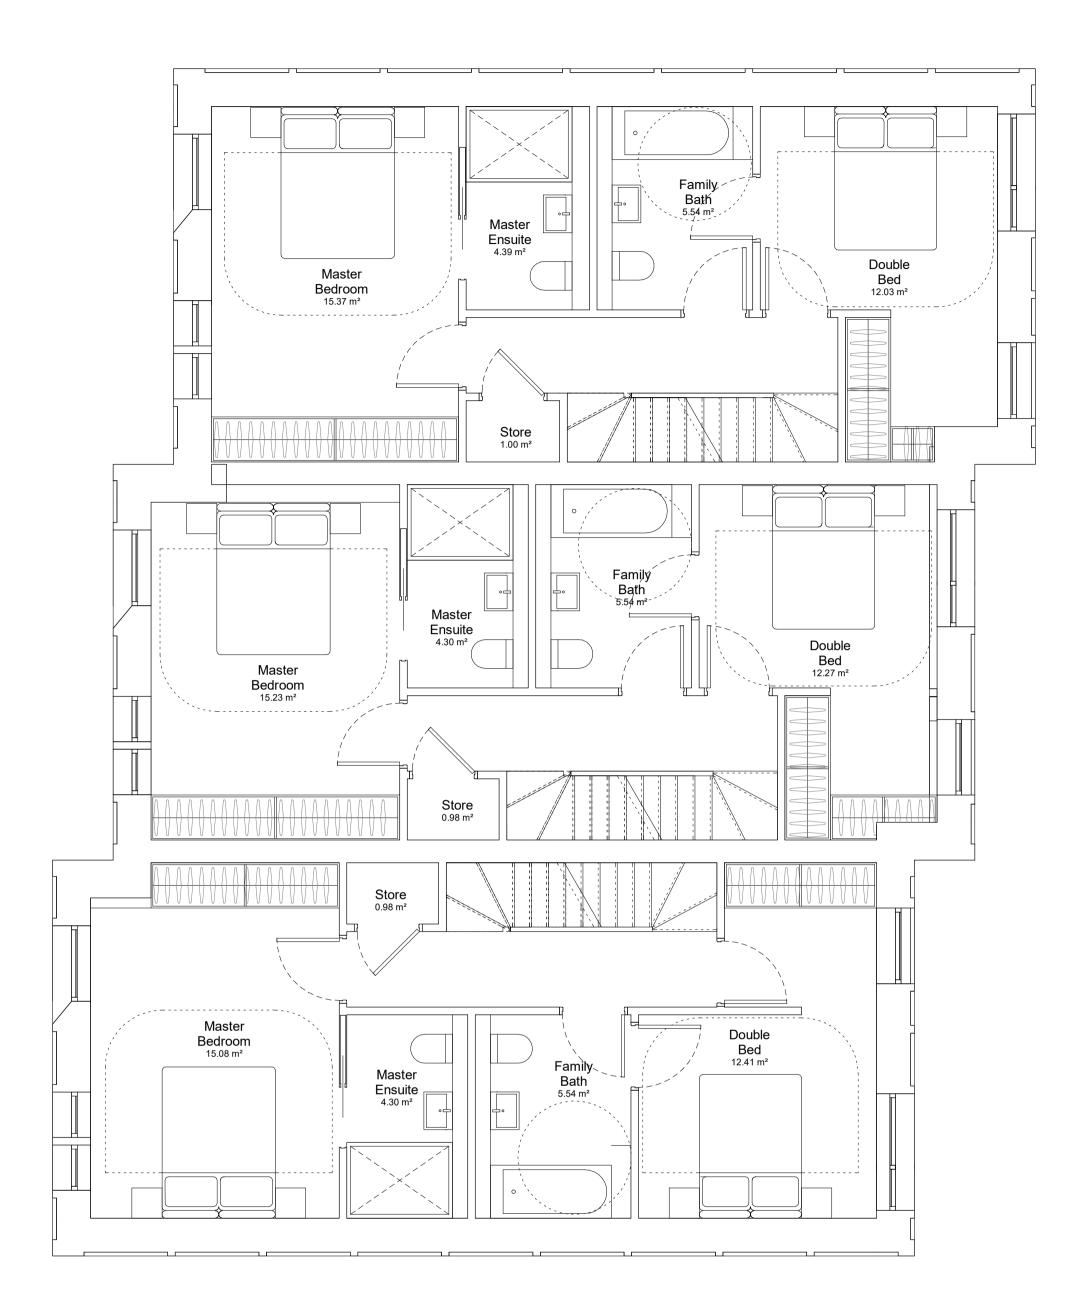

## DOWEN FARMER ARCHITECTS Unit 601, Level 6,

Peckham Levels, 95A Rye Ln, London SE15 4ST

T: 020 8058 7997 W: www.dowenfarmer.com Project Julians Road

Project address 33 Julians Road Stevenage SG1 3ES

Client

Acre

Sheet number 1140 -DFA -PL - 117

Sheet name Proposed 1F Plans 1-3

Sheet scale 1 : 50 @ A1

Date/time 15/11/2023 18:28:39

Rev Description Date 1 Planning Issue 231109 HB

Issued Checked GV

A PROJECT BY ACRE