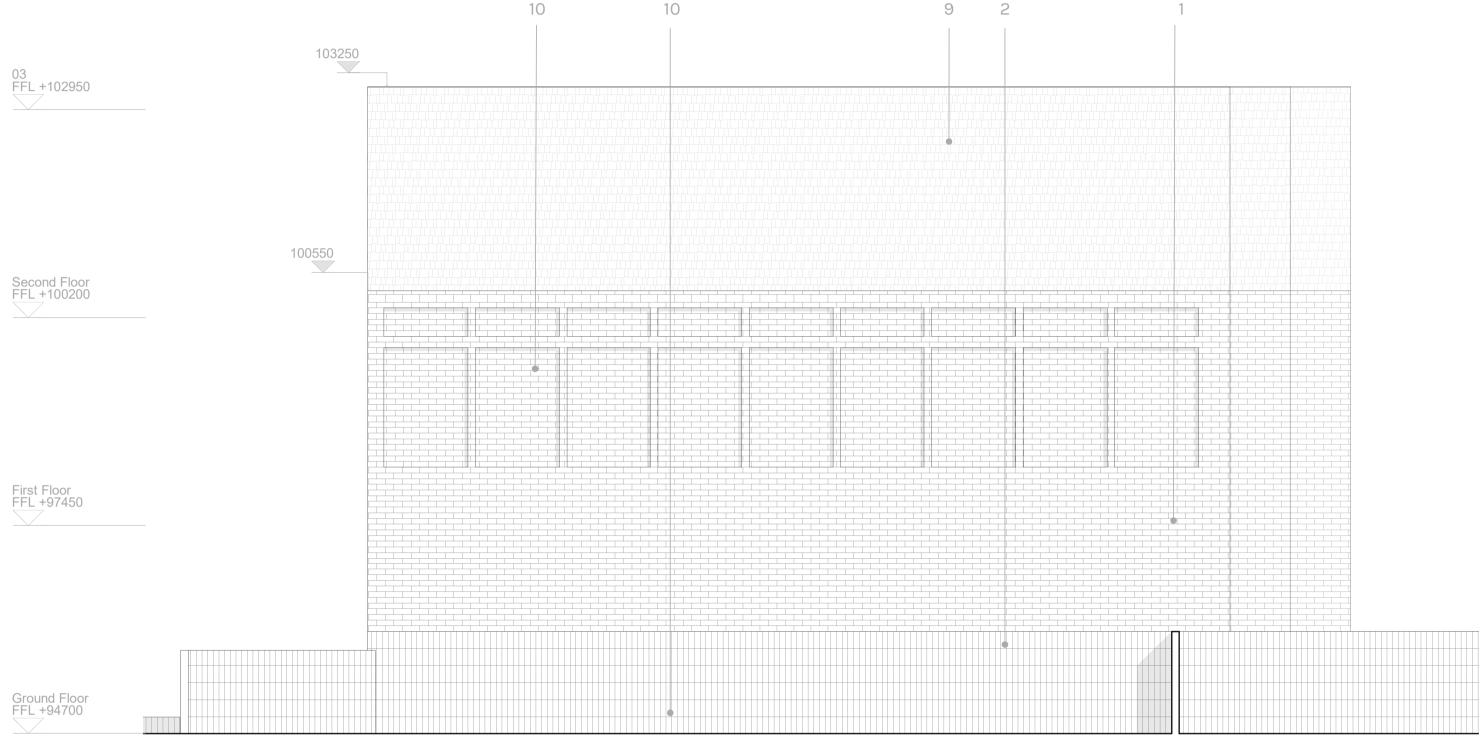

Acre

Sheet number

1140 -DFA -PL - 110

Sheet name Proposed Unit 1-3 East & West Elevations

Sheet scale As indicated

@ A1

Date/time 15/11/2023 18:28:08

2 Unit 1-3 Proposed Proposed West Elevation