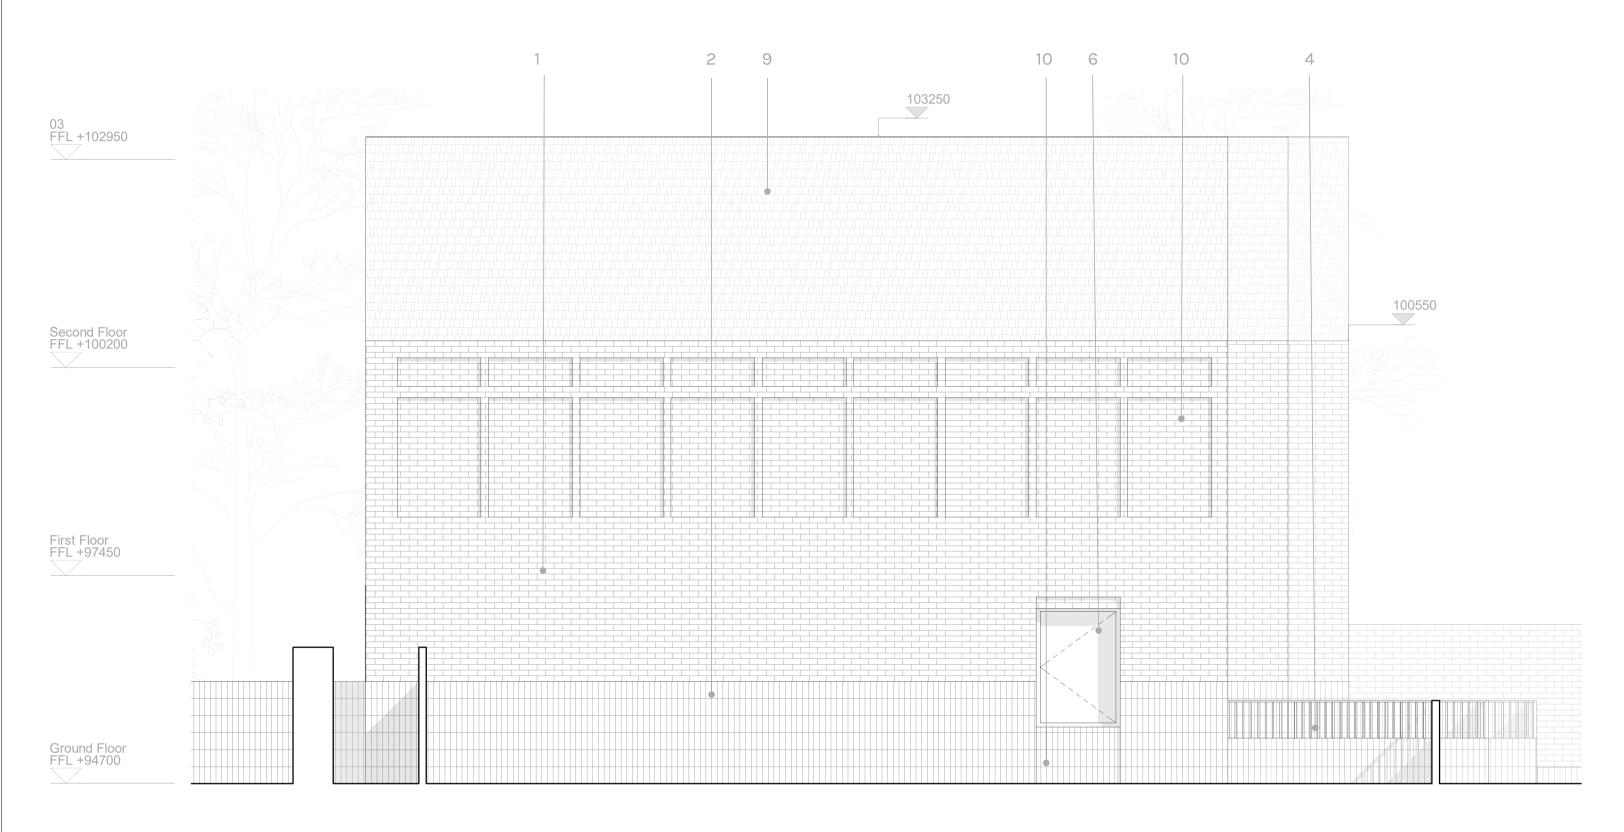

## 1 Unit 1-3 Proposed Proposed East Elevation

Material Key

01 - Red / Pink Brick – Stretcher Bond

02 - Dark Red Brick – Soldier Course

03 - Pink Pigmented Concrete 04 - Bronze Colored Metal Work

- 05 Light Red Aluminum Downpipe & Gutter
- 06 Bronze Aluminum Window Frame
- 07 Pre-cast Pink Concrete Banding
- 08 Timber Front Door
- 09 Clay Tiles 10 - Recess Brick Detail
- 11 Pink Concrete Tile Facade Panel
- 12 Bronze Colour Metal Roof
- 13 Pink Coloured Metal Work
- 14 Bronze Coloured Aluminium Door