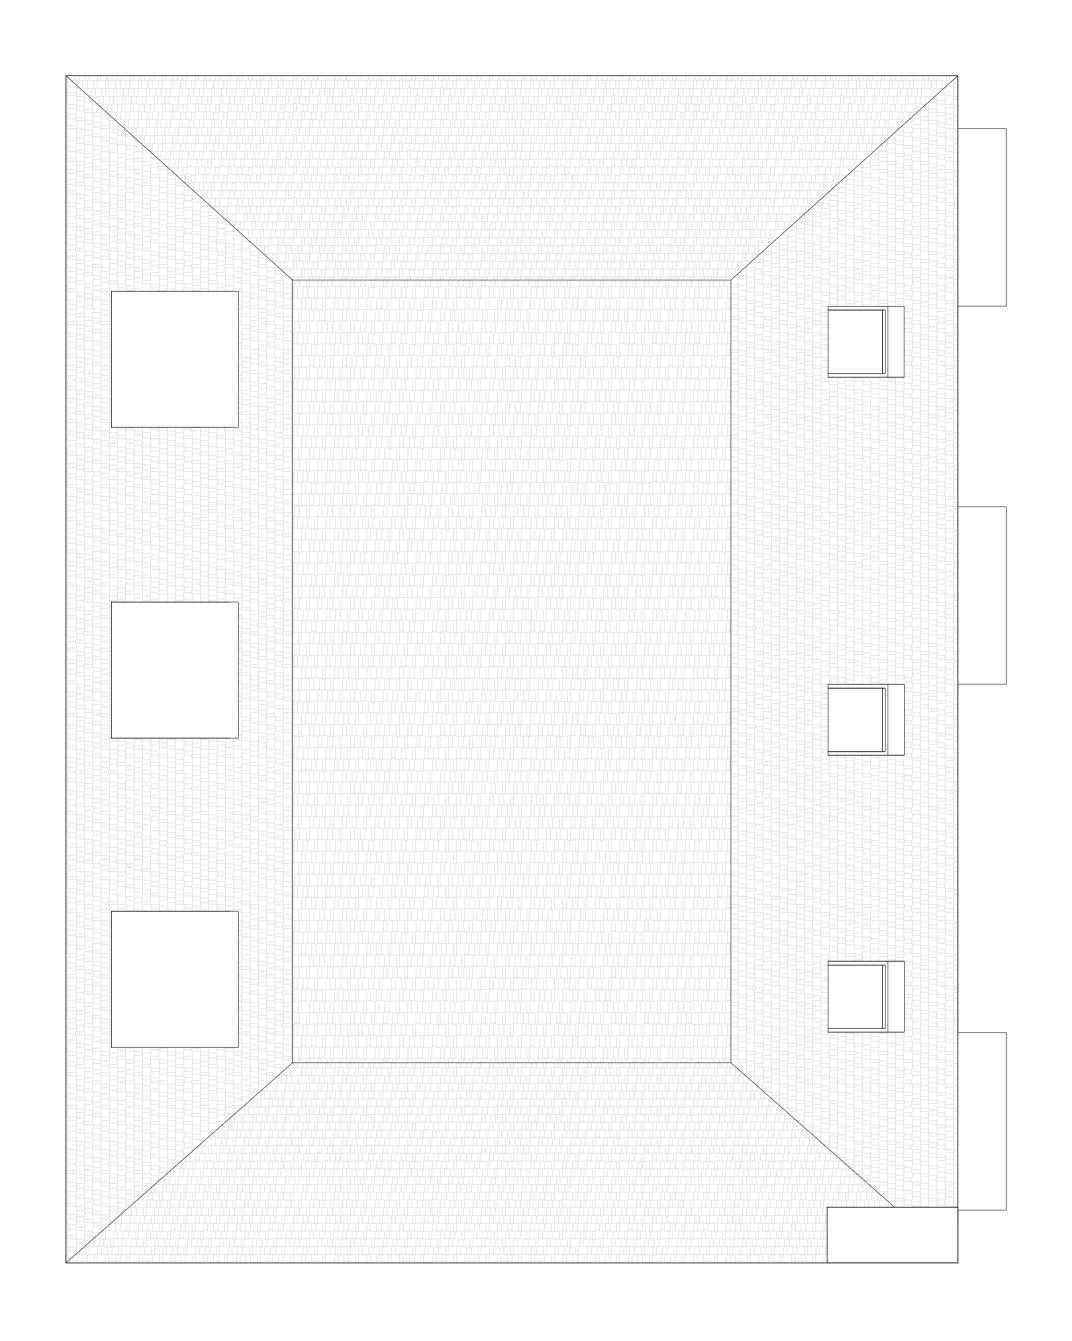

Sheet number

1140 -DFA -PL - 123

Sheet name Proposed Roof Plans 4-6

Sheet scale 1:50 @ A1

Date/time 15/11/2023 18:28:49

Issued Checked Rev Description Date 1 Planning Issue 231109 HB GV

Scale Bar: 1:50 @ A1 (Metres)