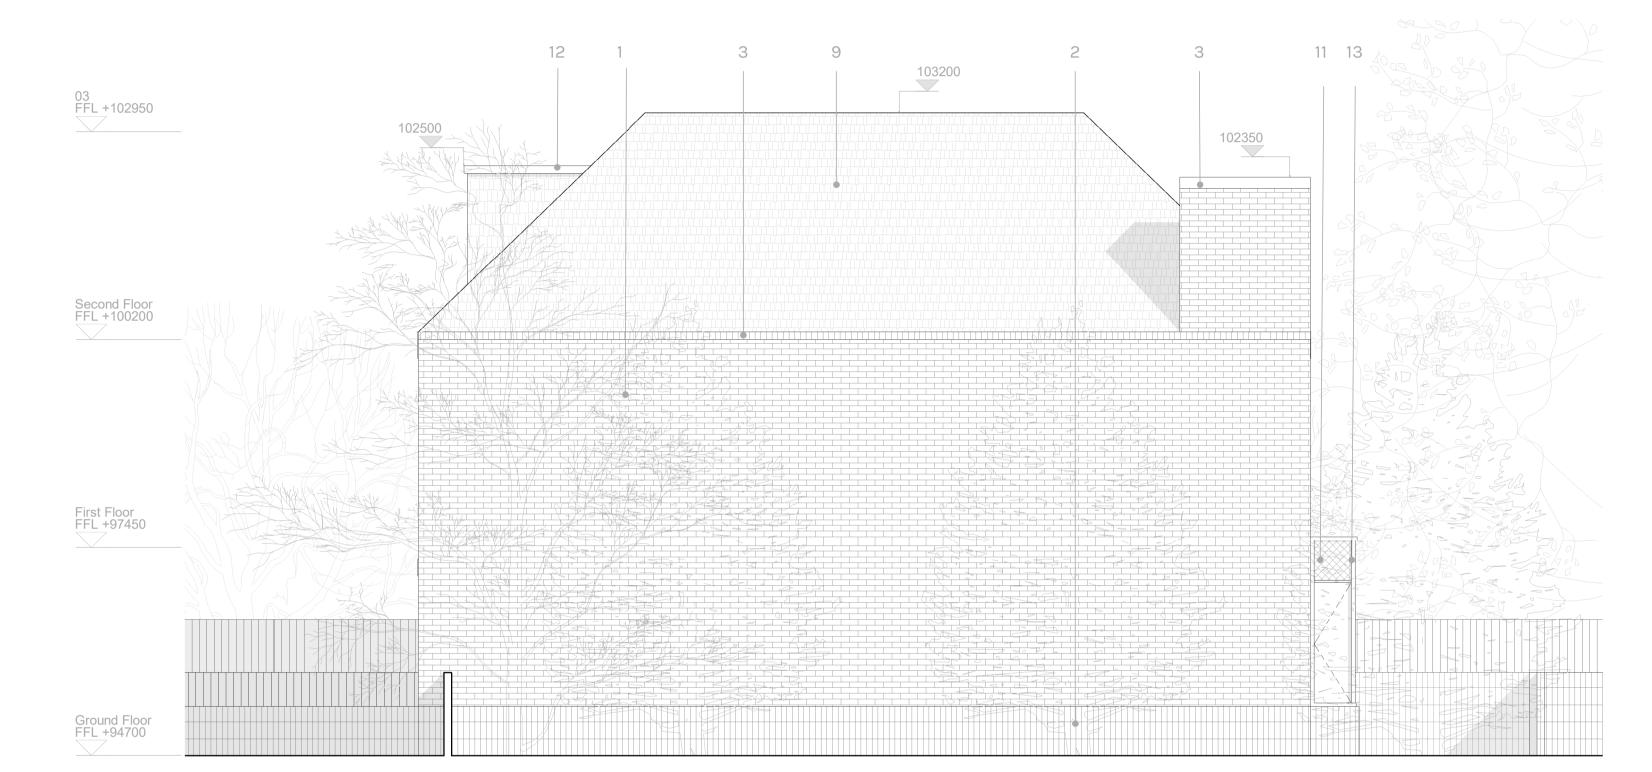

Unit 4-6 Proposed East Elevation 02

2 Unit 4-6 Proposed West Elevation 02

## Material Key

- 01 Red / Pink Brick Stretcher Bond
- 02 Dark Red Brick Soldier Course
- 03 Pink Pigmented Concrete
- 04 Bronze Colored Metal Work
- 05 Light Red Aluminum Downpipe & Gutter
- 06 Bronze Aluminum Window Frame
- 07 Pre-cast Pink Concrete Banding 08 - Timber Front Door
- 09 Clay Tiles
- 10 Recess Brick Detail
- 11 Pink Concrete Tile Facade Panel
- 12 Bronze Colour Metal Roof 13 - Pink Coloured Metal Work
- 14 Bronze Coloured Aluminium Door