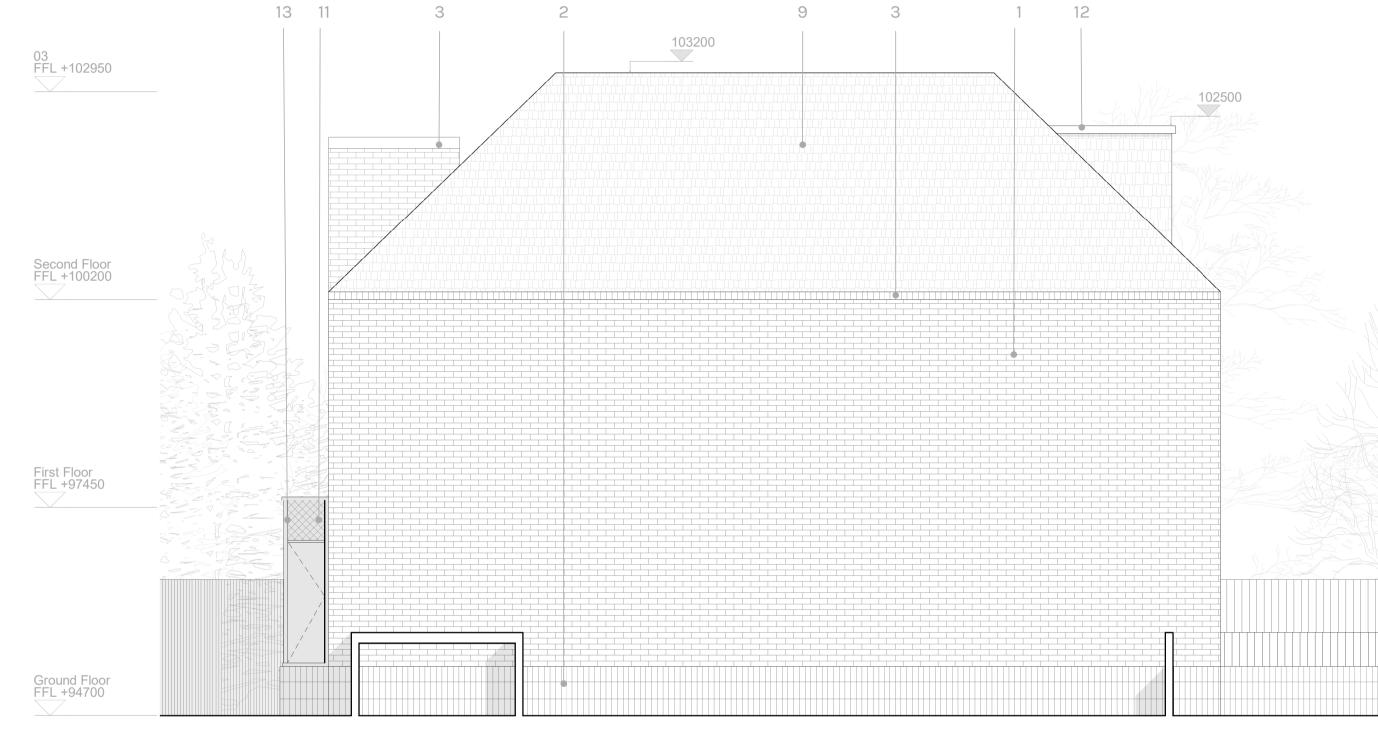

Unit 4-6 Proposed East Elevation 02

2 Unit 4-6 Proposed West Elevation 02

## Material Key

- 01 Red / Pink Brick Stretcher Bond
- 02 Dark Red Brick Soldier Course
- 03 Pink Pigmented Concrete
- 04 Bronze Colored Metal Work
- 05 Light Red Aluminum Downpipe & Gutter
- 06 Bronze Aluminum Window Frame
- 07 Pre-cast Pink Concrete Banding 08 - Timber Front Door
- 09 Clay Tiles
- 10 Recess Brick Detail
- 11 Pink Concrete Tile Facade Panel
- 12 Bronze Colour Metal Roof 13 - Pink Coloured Metal Work
- 14 Bronze Coloured Aluminium Door