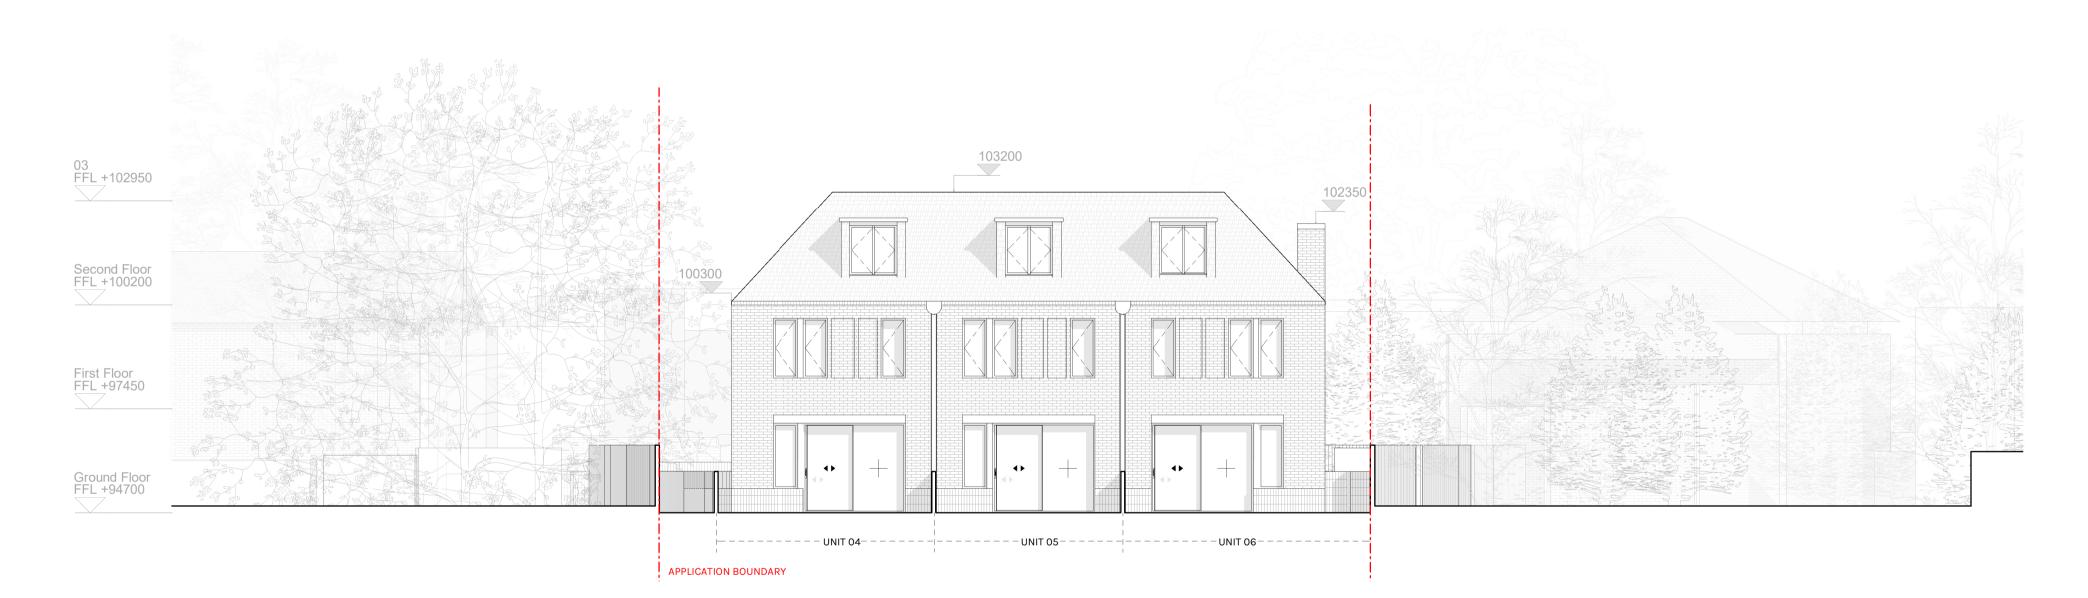

Project address 33 Julians Road Stevenage SG1 3ES

Client

Acre

Sheet number 1140 -DFA -PL - 106

Sheet name

Proposed North and South Site Elevations

Sheet scale As indicated @ A1

Date/time 17/11/2023 10:31:51