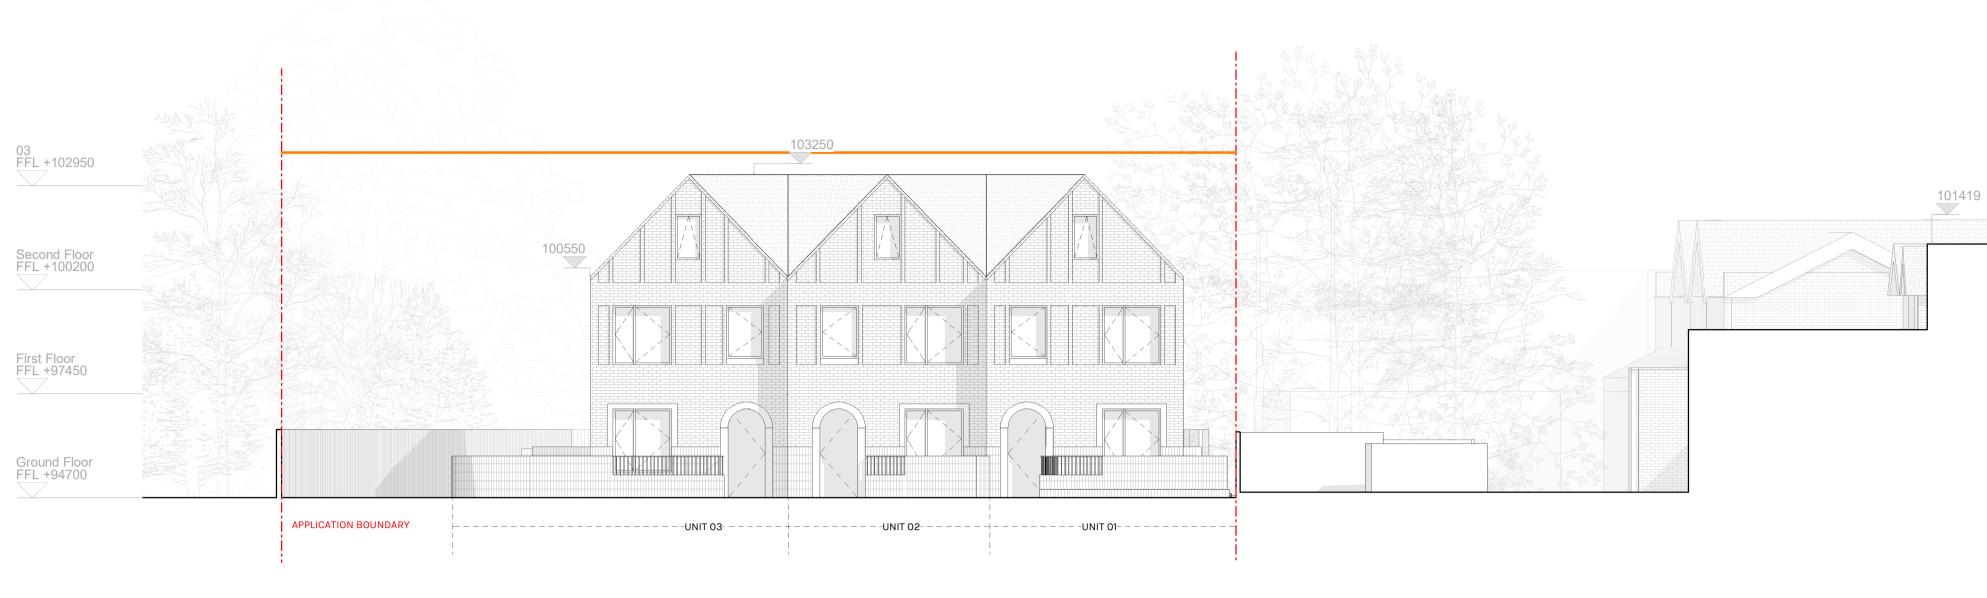

Key Height of Existing Building Ridge Line

Proposed North Elevation

DOWEN FARMER ARCHITECTS

Unit 601, Level 6, Peckham Levels, 95A Rye Ln, London SE15 4ST

T: 020 8058 7997 W: www.dowenfarmer.com Project Julians Road

Project address 33 Julians Road Stevenage SG1 3ES

Client

Acre

Sheet number 1140 -DFA -PL - 106

Sheet name

Proposed North and South Site Elevations

Sheet scale As indicated @ A1

Date/time 17/11/2023 10:31:51