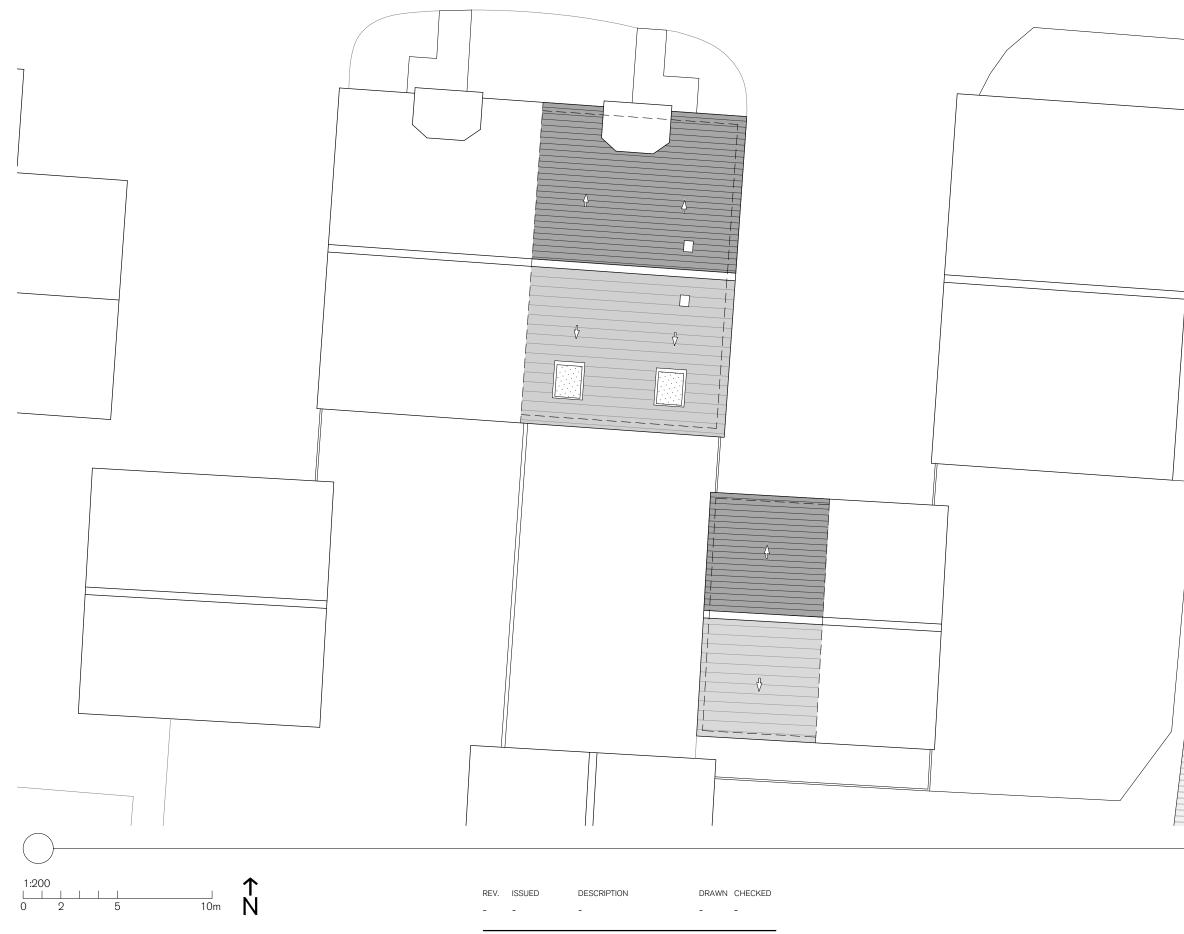

. . . . . .

| Existing & Proposed                                                                                                 | Spinners Road               |                     |                            |
|---------------------------------------------------------------------------------------------------------------------|-----------------------------|---------------------|----------------------------|
| PROJECT /DESCRIPTION<br>Existing & Proposed Site Plan<br>Proposed change of use of                                  |                             | :200<br>SCALE AT A3 | JOB NO<br>-                |
| part of garage to nail salon<br>73 Spinners Road, Brockworth<br>Gloucester, GL3 4LB<br>CLIENT<br>Mr ans Mrs Extance | STATUS<br>Planning<br>DRAWN | CHECKED             | DRAWING NO<br>PL.01<br>REV |