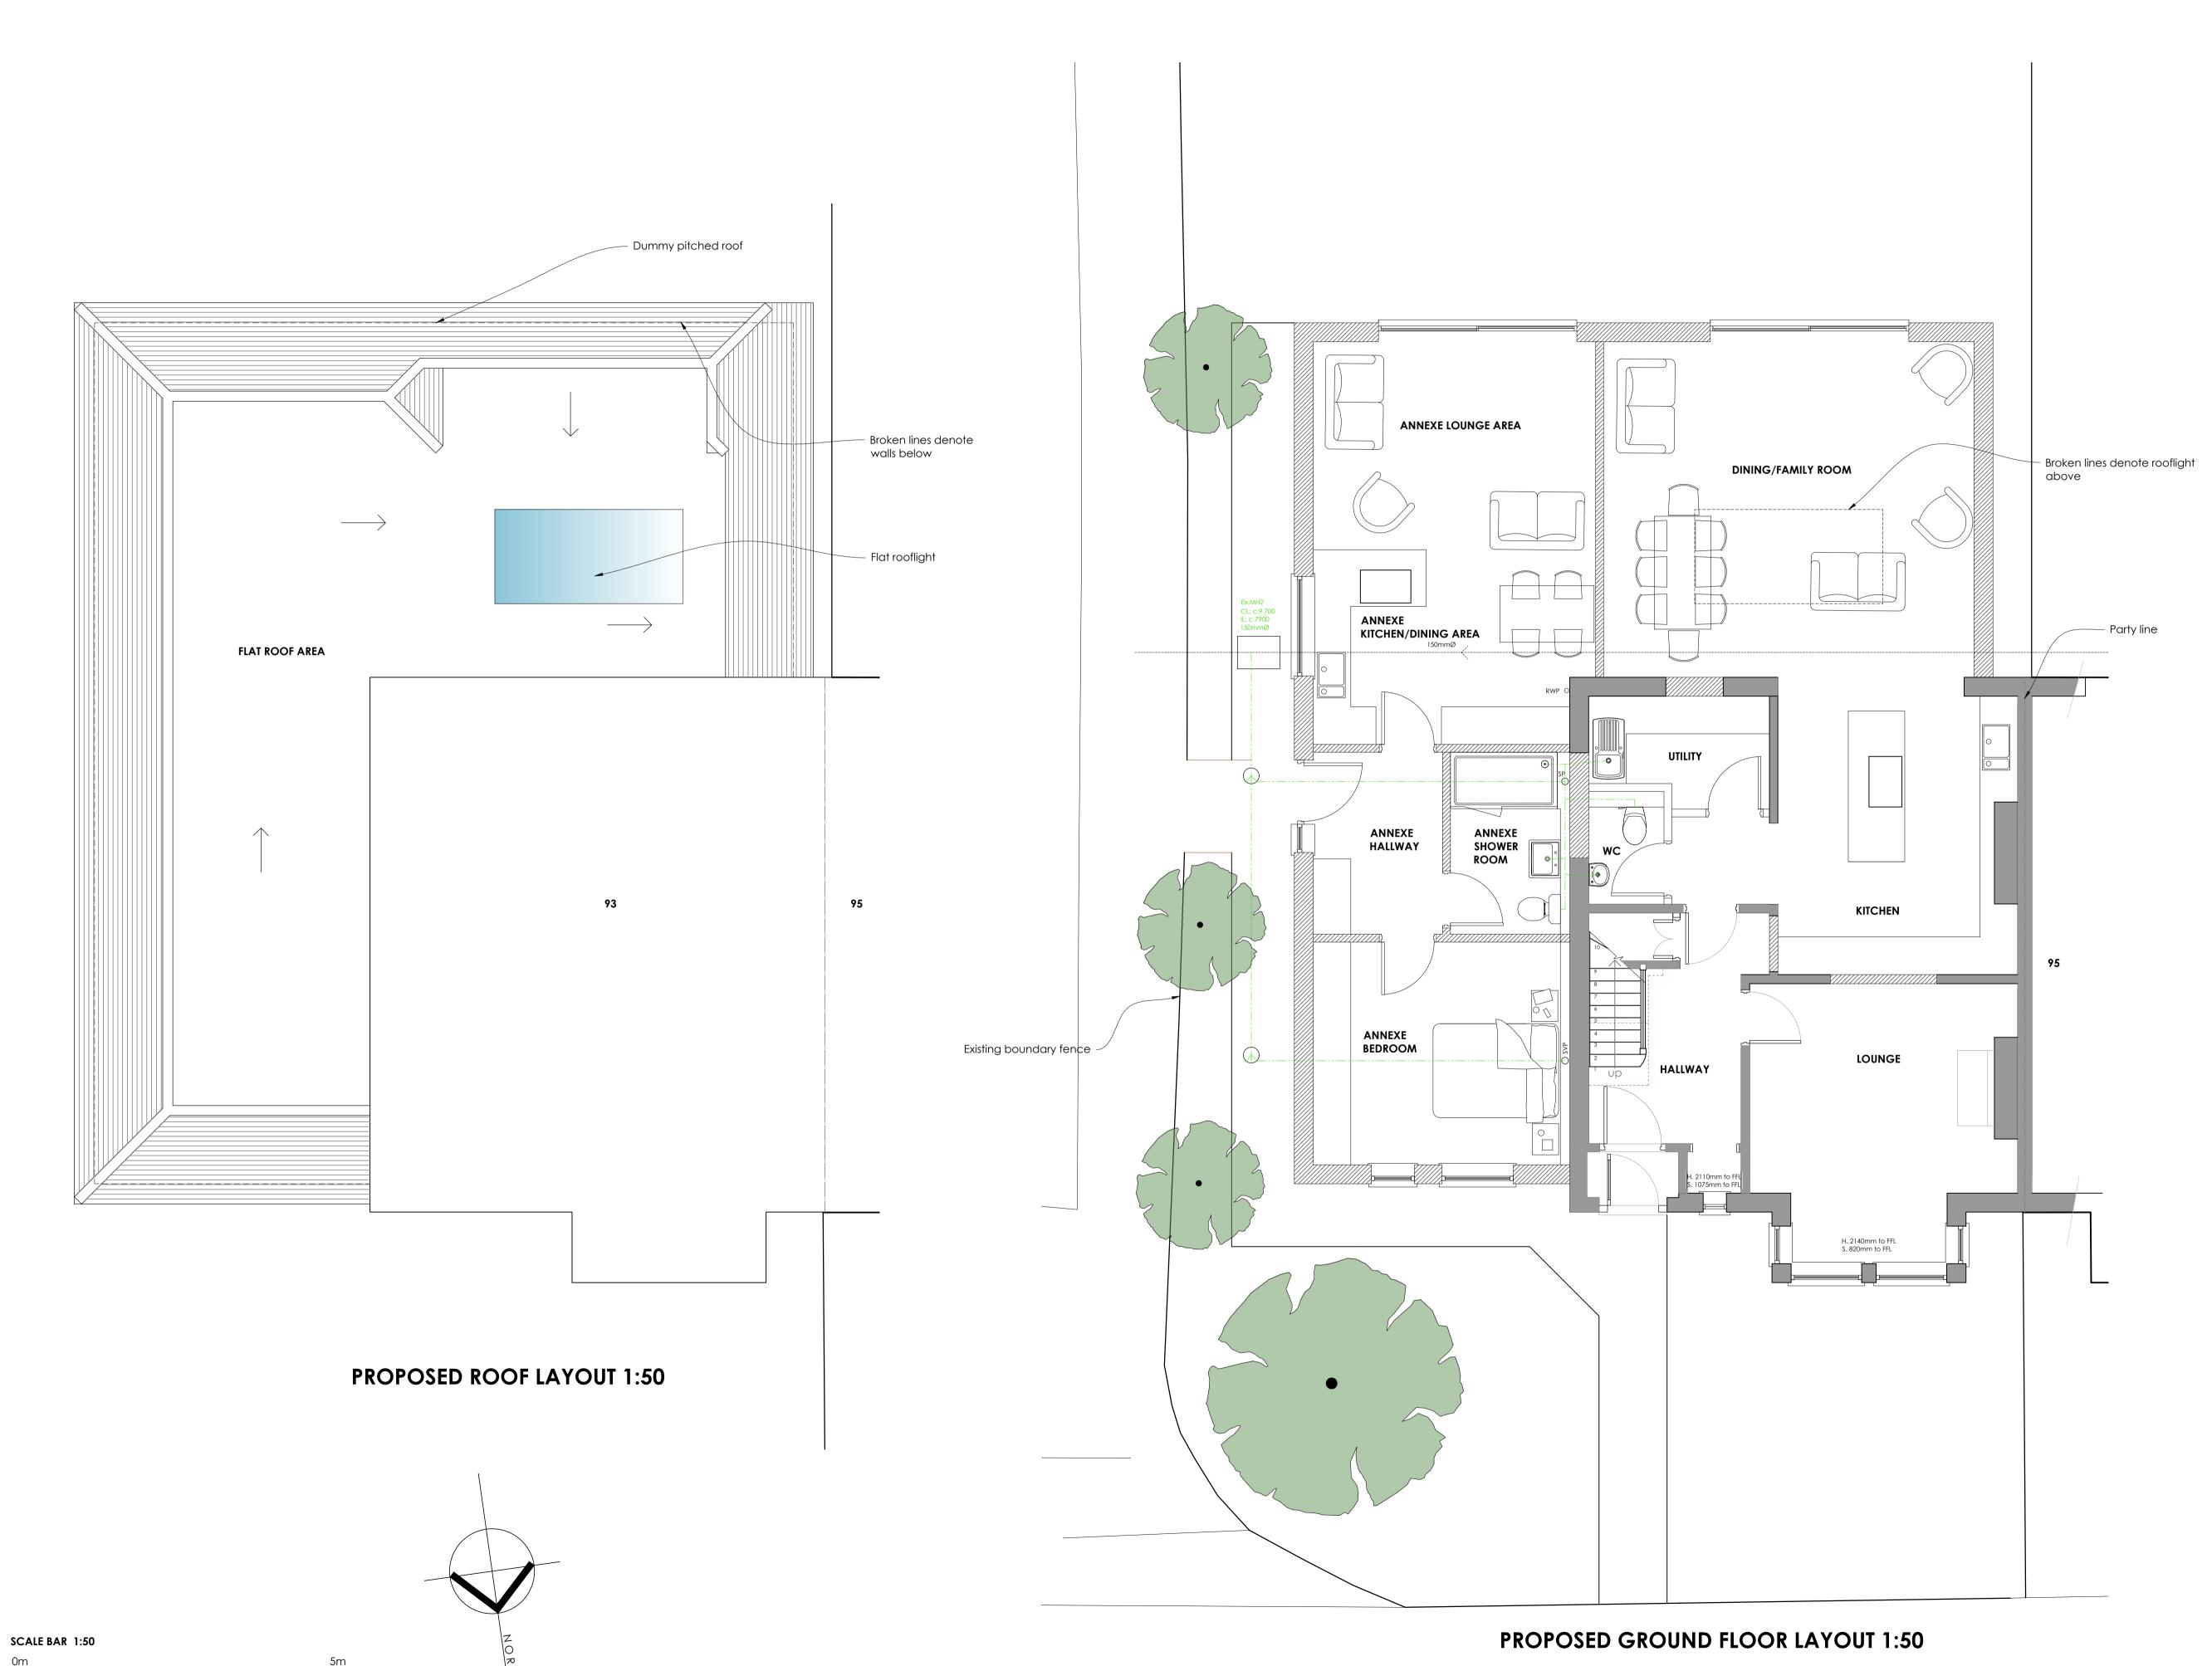

This drawing is in colour.

PROJECT

Mr and Mrs Holmes

Project Title

93 Ramsgate Road Broadstairs, Kent CT10 2DQ

Extension

Drawing Title

Proposed Ground Floor Layout