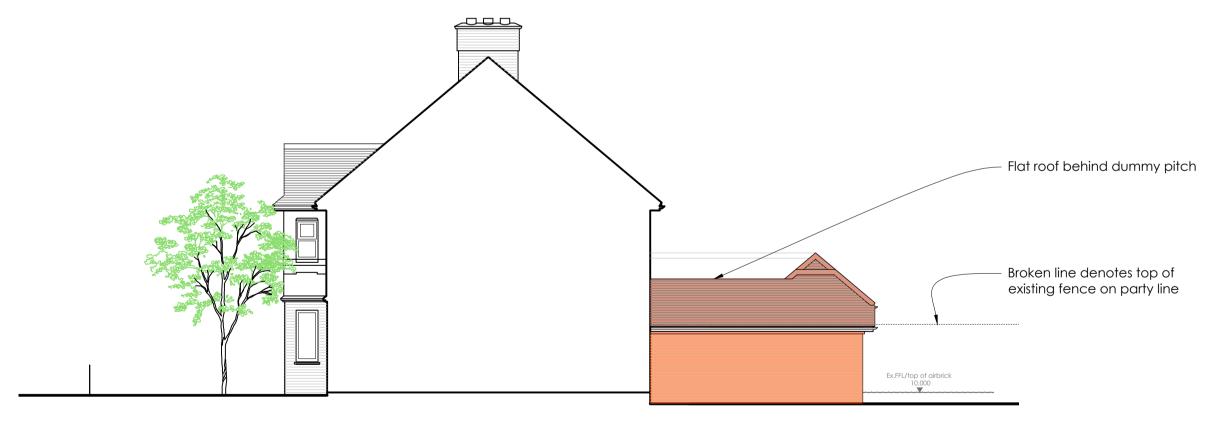

PROPOSED NORTH (FRONT) ELEVATION 1:100

PROPOSED EAST (FLANK) ELEVATION 1:100

93 95

PROPOSED SOUTH (REAR) ELEVATION 1:100

PROPOSED WEST (FLANK) ELEVATION 1:100

NOTES

This drawing must not be scaled. All dimensions must be checked on site by the Main Contractor before any work is put All work must be in accordance with all statutory requirements and all relevant codes of practice.