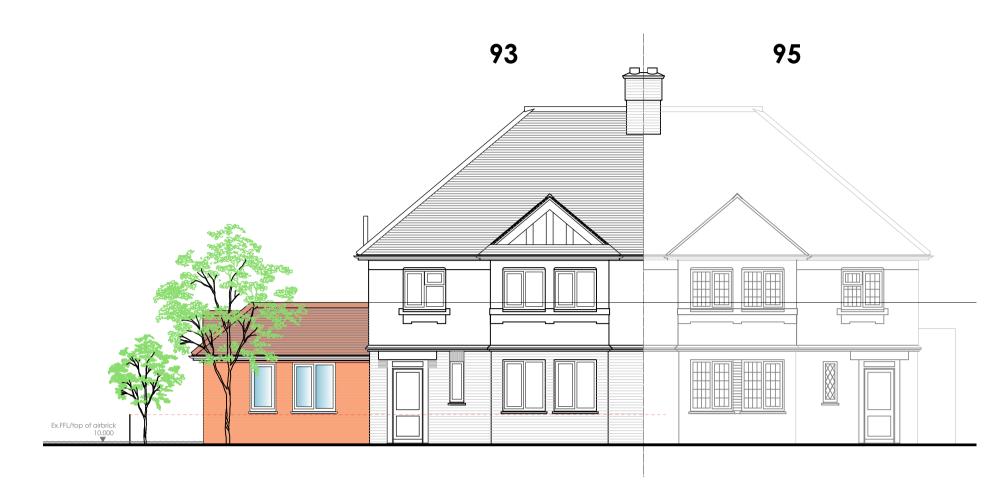

PROPOSED NORTH (FRONT) ELEVATION 1:100

PROPOSED EAST (FLANK) ELEVATION 1:100

93 95

PROPOSED SOUTH (REAR) ELEVATION 1:100

PROPOSED WEST (FLANK) ELEVATION 1:100

NOTES

This drawing must not be scaled. All dimensions must be checked on site by the Main Contractor before any work is put All work must be in accordance with all statutory requirements and all relevant codes of practice.