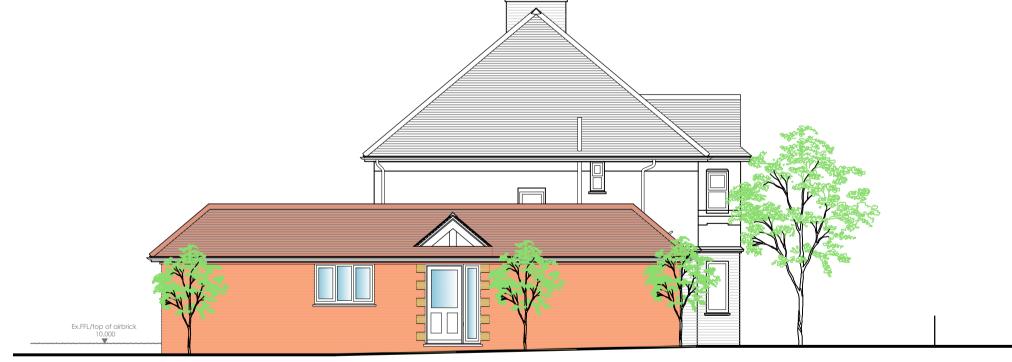

PROPOSED NORTH (FRONT) ELEVATION 1:100

PROPOSED EAST (FLANK) ELEVATION 1:100

93 95

PROPOSED SOUTH (REAR) ELEVATION 1:100

PROPOSED WEST (FLANK) ELEVATION 1:100

NOTES

This drawing must not be scaled. All dimensions must be checked on site by the Main Contractor before any work is put All work must be in accordance with all statutory requirements and all relevant codes of practice.