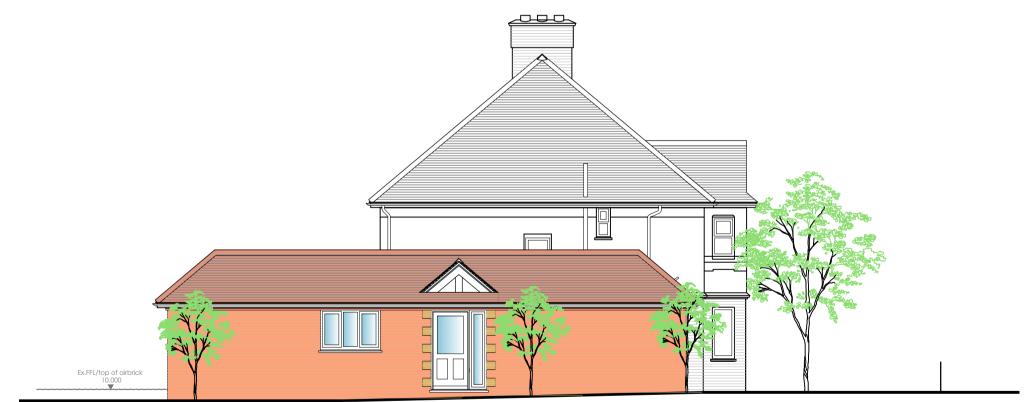

PROPOSED NORTH (FRONT) ELEVATION 1:100

PROPOSED EAST (FLANK) ELEVATION 1:100

93 95

PROPOSED SOUTH (REAR) ELEVATION 1:100

PROPOSED WEST (FLANK) ELEVATION 1:100

NOTES

This drawing must not be scaled. All dimensions must be checked on site by the Main Contractor before any work is put All work must be in accordance with all statutory requirements and all relevant codes of practice.