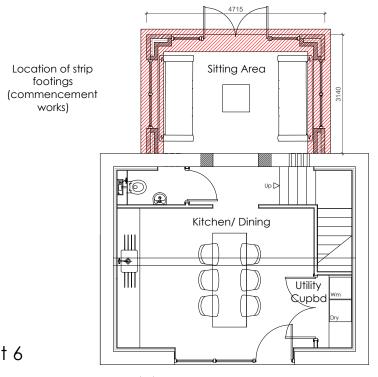

Existing : Excavation Plan scale 1:100

|                                             |                         | I.                                                    |                                                                                   |         |
|---------------------------------------------|-------------------------|-------------------------------------------------------|-----------------------------------------------------------------------------------|---------|
|                                             |                         |                                                       |                                                                                   |         |
|                                             |                         |                                                       |                                                                                   |         |
|                                             |                         |                                                       |                                                                                   |         |
| •                                           | -                       | -                                                     |                                                                                   |         |
| ۹۷.                                         | Date.                   | Revision D                                            | Details.                                                                          |         |
|                                             |                         |                                                       |                                                                                   |         |
|                                             |                         |                                                       | FISHEF<br>GERM                                                                    | R<br>AN |
| F                                           | Norma<br>Le<br>fax: 015 | n Court,<br>eicesterst<br>530 41389                   | P. The Estates<br>Ashby de la Z<br>hire. LE65 2UZ<br>6 tel: 01530<br>fishergerman | ouch    |
| C                                           | lient:                  | FRANCE-HAYHURST<br>CHARITABLE TRUST                   |                                                                                   |         |
| Project: MANOR FARI<br>OLD LANE<br>DAVENHAM |                         |                                                       | NE                                                                                |         |
| Ti                                          | itle:                   | le: COMMENCEMENT PLAN<br>(LOCATION OF<br>FOUNDATIONS) |                                                                                   |         |
| S                                           | cale:                   | 1:100 [F                                              | Printed A3]                                                                       |         |
| D                                           | ate:                    | October 2023                                          |                                                                                   |         |
| D                                           | rawn:                   | кт                                                    | Checked:                                                                          | SC      |
| _                                           |                         | -                                                     | 004 000                                                                           |         |
| D                                           | rg No:                  | 125235                                                | 001-006                                                                           |         |