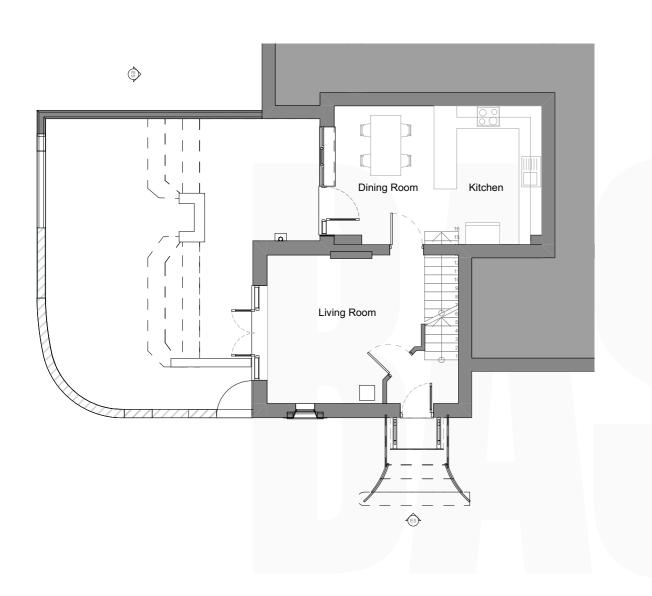

**Existing Ground Floor** 1:100

Existing First Floor 1:100

BASE

Offices

## **Drawing Title**

Existing Floor Plans

| Project No. | Drawing No. |
|-------------|-------------|
| BA3748      | PL-003      |

This drawing is the property of base Architecture & Design Ltd. It shall not be copied or scanned, in part or whole, without prior consent of base Architecture and Design. Do not scale this drawing.