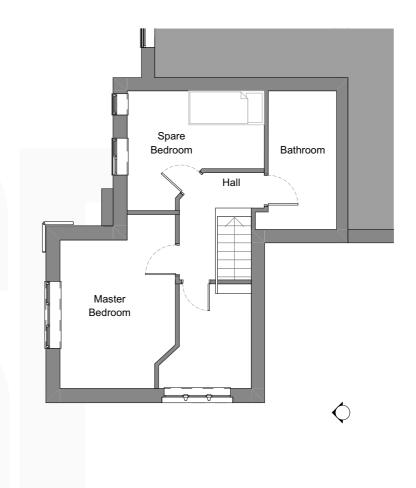

**Existing Ground Floor** 1:100

Existing First Floor 1:100

BASE

Offices

## **Drawing Title**

Existing Floor Plans

| Project No. | Drawing No. |
|-------------|-------------|
| BA3748      | PL-003      |

This drawing is the property of base Architecture & Design Ltd. It shall not be copied or scanned, in part or whole, without prior consent of base Architecture and Design. Do not scale this drawing.