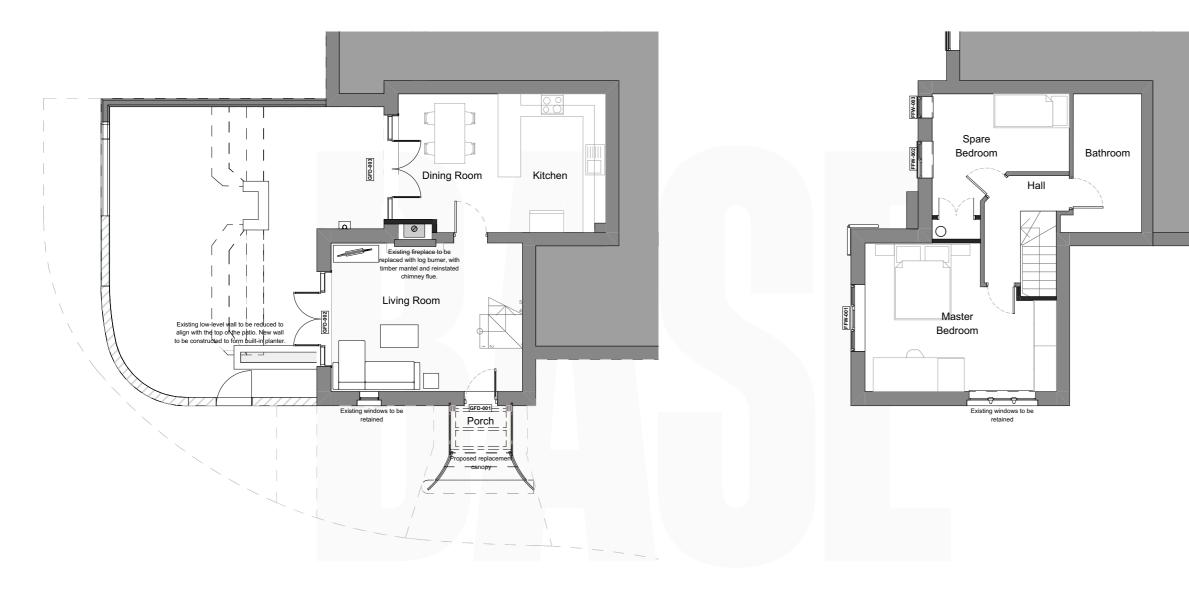

## **Ground Floor** 1:100

**First Floor** 1:100



## Offices: SHREWSBURY, CONWY, CHESTER Tel: 01743 236 400 [rel: 01244 569 008 Email: HELLO@BASEARCHITECTURE.CO.UK Web: BASEARCHITECTURE.CO.UK

| Rev. B                                                                                                                                                                                                          | Revision Description. |                       |         |
|-----------------------------------------------------------------------------------------------------------------------------------------------------------------------------------------------------------------|-----------------------|-----------------------|---------|
| By. JWS