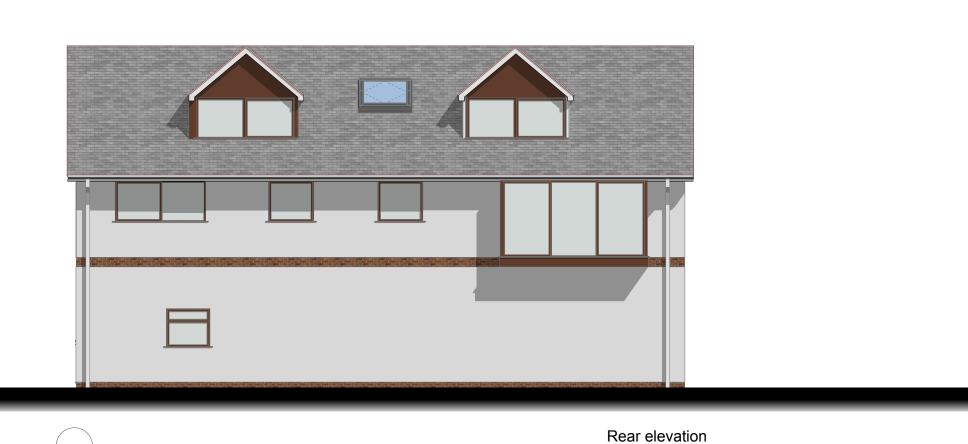

### **Eastwood House proposed** elevations

Drawing Status

# planning

Drawn by Date JMR July 2023

1:100 @ A3

Job Number Drawing Number ebr/00796 A0.12

Revision Description

Rear elevation

Side\_02 elevation

250 Church Road Urmston Manchester M41 6HD