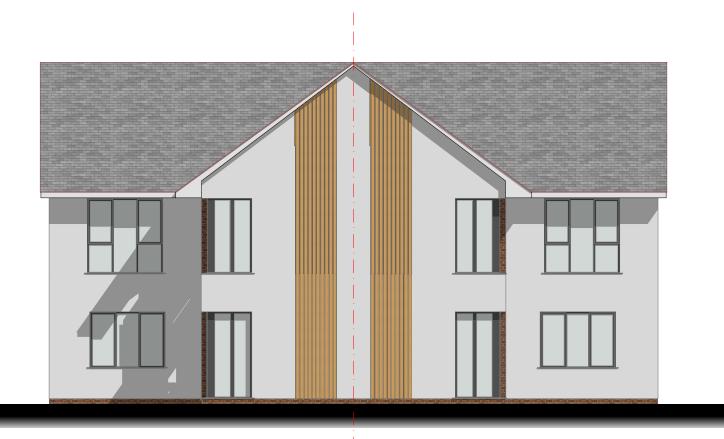

### **Eastwood House proposed** elevations

Drawing Status

# planning

Drawn by Date JMR July 2023

1:100 @ A3

Job Number Drawing Number ebr/00796 A0.12

Revision Description

Rear elevation

Side\_02 elevation

250 Church Road Urmston Manchester M41 6HD