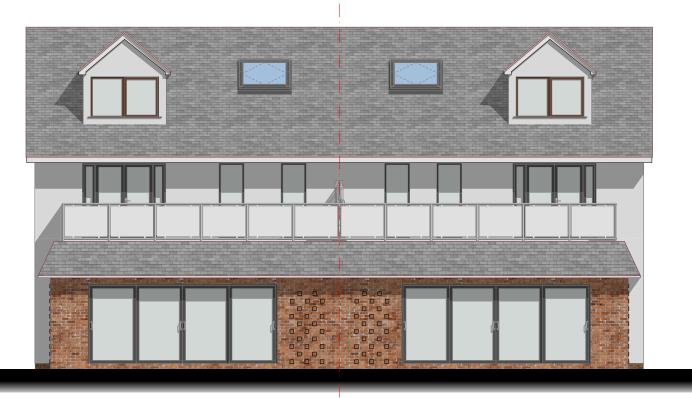

Second floor

Side elevation

Front elevation

250 Church Road Urmston Manchester M41 6HD

- t: 0161 641 2533
- e: info@ebrdesigns.com w: www.ebrdesigns.com

## Mr A Panayi

Job Title

#### Proposed redevelopment

Eastwood House Princess Street Northwich CW9 7NJ

Drawing Title

### **Eastwood House proposed** elevations

Drawing Status

# planning

Drawn by Date JMR July 2023

1:100 @ A3

Job Number Drawing Number ebr/00796 A0.12

Revision Description

Rear elevation

Side\_02 elevation

250 Church Road Urmston Manchester M41 6HD