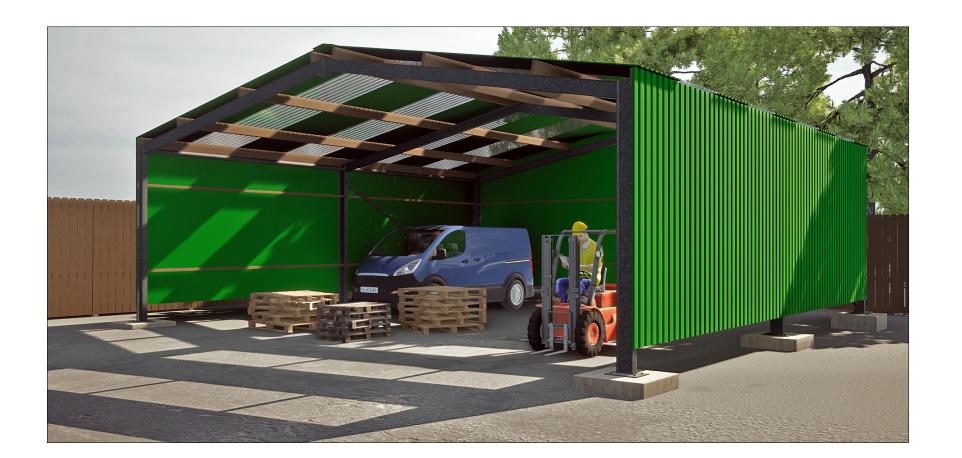

## erection of single storey storage building

Eastwood House Princess Street Northwich CW9 7NJ

Drawing Title

## visual

Drawing Status

planning

Drawn by

JMR November 2022

Scale

Job Number Drawing Number ebr/00795 A0.6

Revision Description