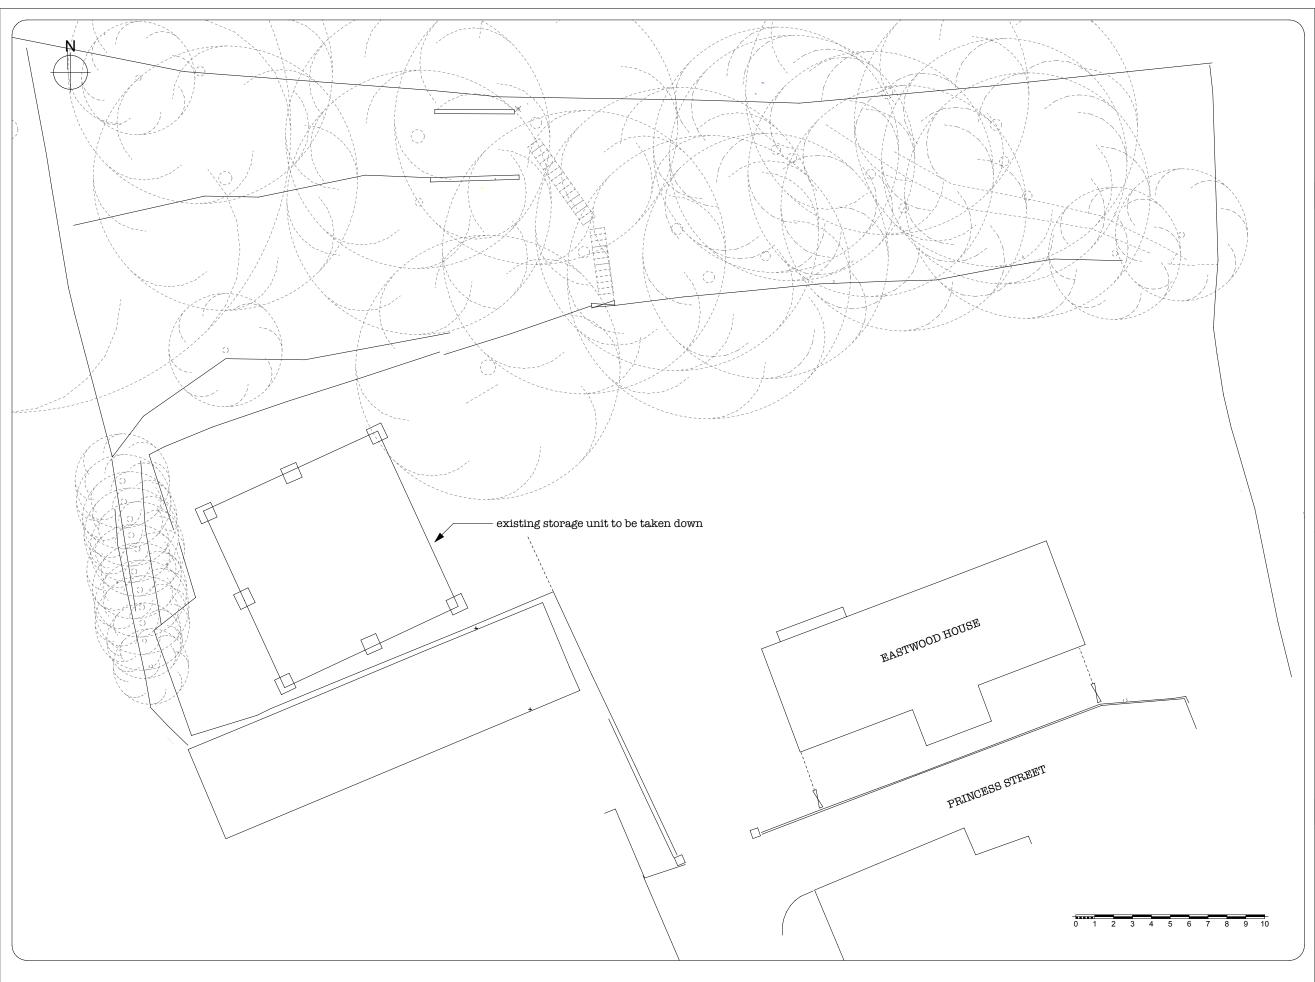

## Existing site plan

Drawing Status

# planning Drawn by

JMR

Date July 2023

# 1:200 @ A3

Job Number

Drawing Number ebr/00796 A0.2

All dimensions to be checked on site prior to fabrication of components or execution of works. This drawing, the design and information contained within are copyright of ebrdesigns.com ltd and must not be used or reproduced without express permission. ebrdesigns.com ltd shall not be liable if used or reproduced without if used or reproduced without thout reproduced without authorisation.