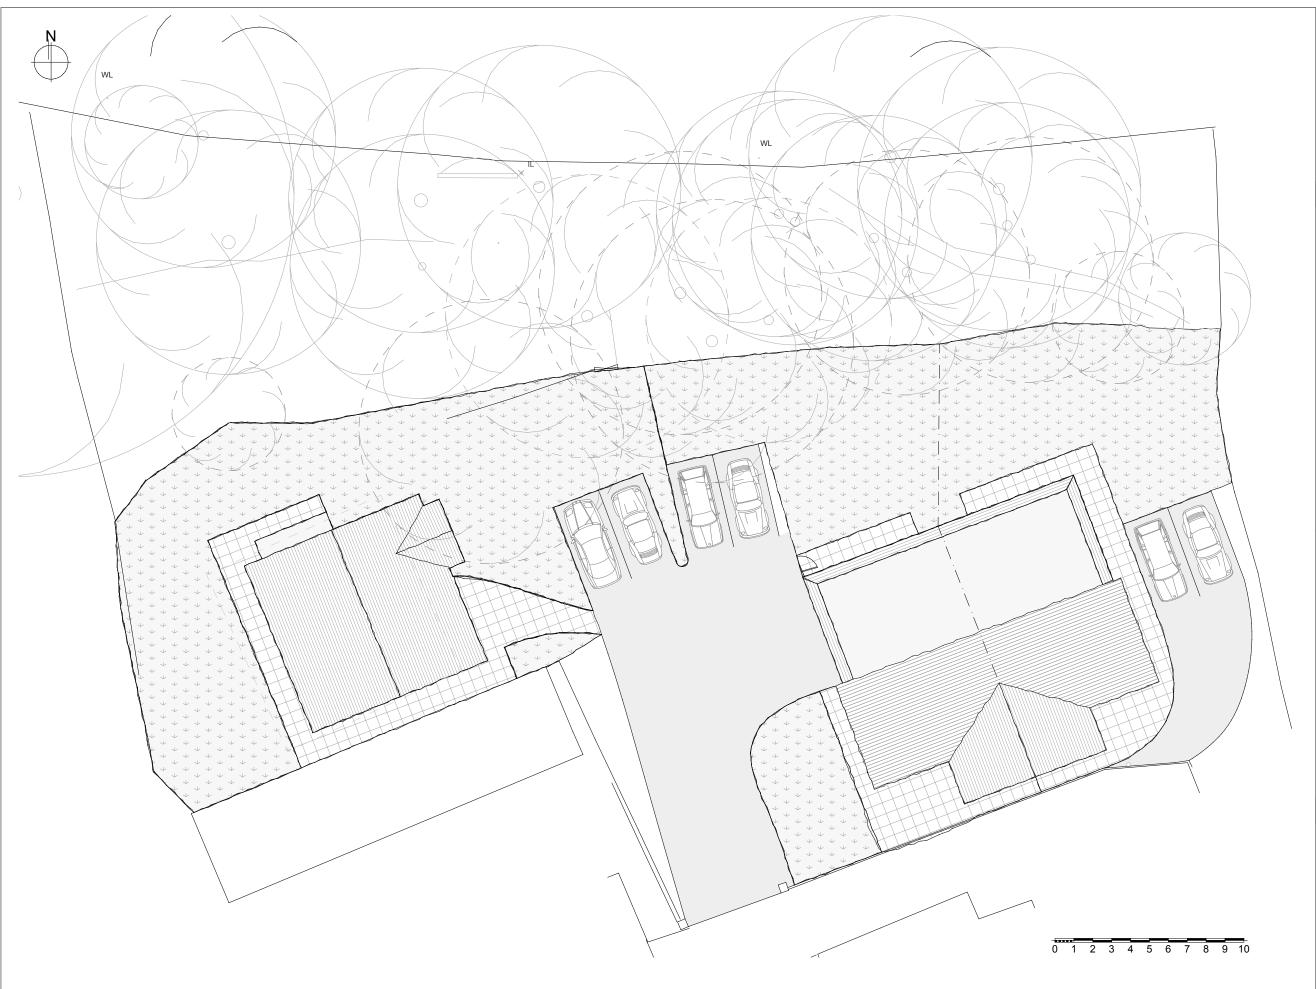

### Proposed redevelopment

Eastwood House Princess Street Northwich

CW9 7NJ Drawing Title

### Proposed site plan

Drawing Status

planning

Date Drawn by July 2023 JMR

1:200 @ A3

Job Number Drawing Number ebr/00796 A0.3

| Revision | Description | Date |
|----------|-------------|------|
|          |             |      |
|          |             |      |
|          |             |      |
|          |             |      |
|          |             |      |
|          |             |      |
|          |             |      |
|          |             |      |
|          |             |      |
|          |             |      |
|          |             |      |
|          |             |      |
|          |             |      |
|          |             |      |
|          |             |      |
|          |             |      |
|          |             |      |