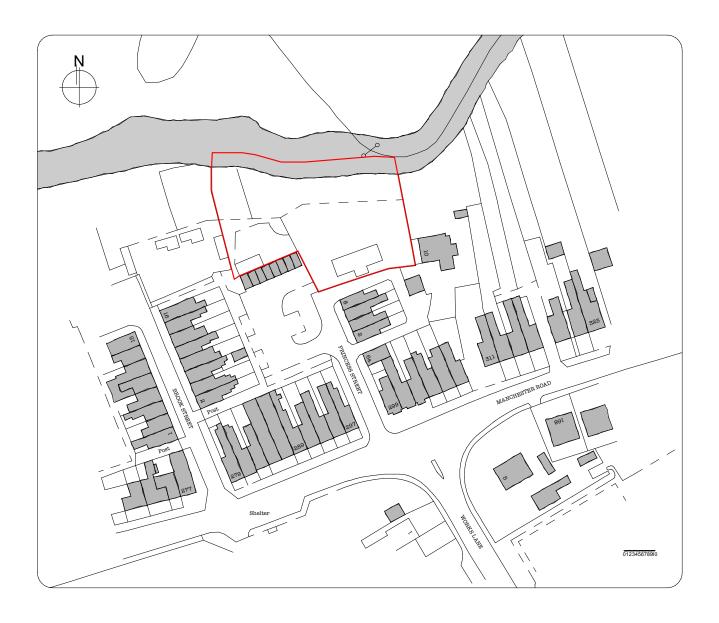

Location plan

250 Church Road Urmston Manchester M41 6HD

t: 0161 641 2533 e: info@ebrdesigns.com w: www.ebrdesigns.com

Client

## Proposed redevelopment

Eastwood House Princess Street Northwich CW9 7NJ Drawing Title

## Location plan

Drawing Status planning

Drawn by JMR

Scale 1:1250 @ A3 Job Number

Date July 2023

Drawing Number

All dimensions to be checked on site prior to fabrication of components or execution of works. This drawing, the design and information contained within contained within are copyright of ebrdesigns.com Itd and must not be used or reproduced without express permission. ebrdesigns.com Itd shall not be liable if used or reproduced without authorisation.