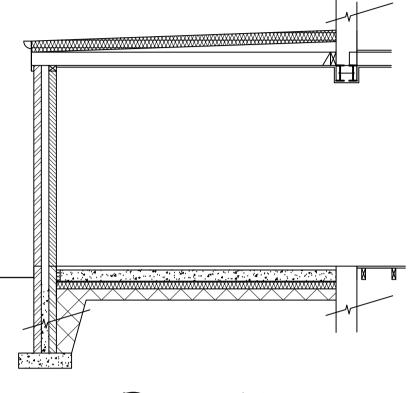

SECTION a-a

## MATERIALS

ROOF:GRP RESIN FLAT ROOF WATERPROOFING SYSTEM(FIBREGLASS)

WALLS:BRICKWORK FACINGS TO MATCH EXISTING IN COLOUR AND TEXTURE

<u>WINDOWS/DOORS</u>: WHITE UPVC

RAINWATER GOODS: WHITE UPVC

RAINWATER GOODS : WHITE UPVO