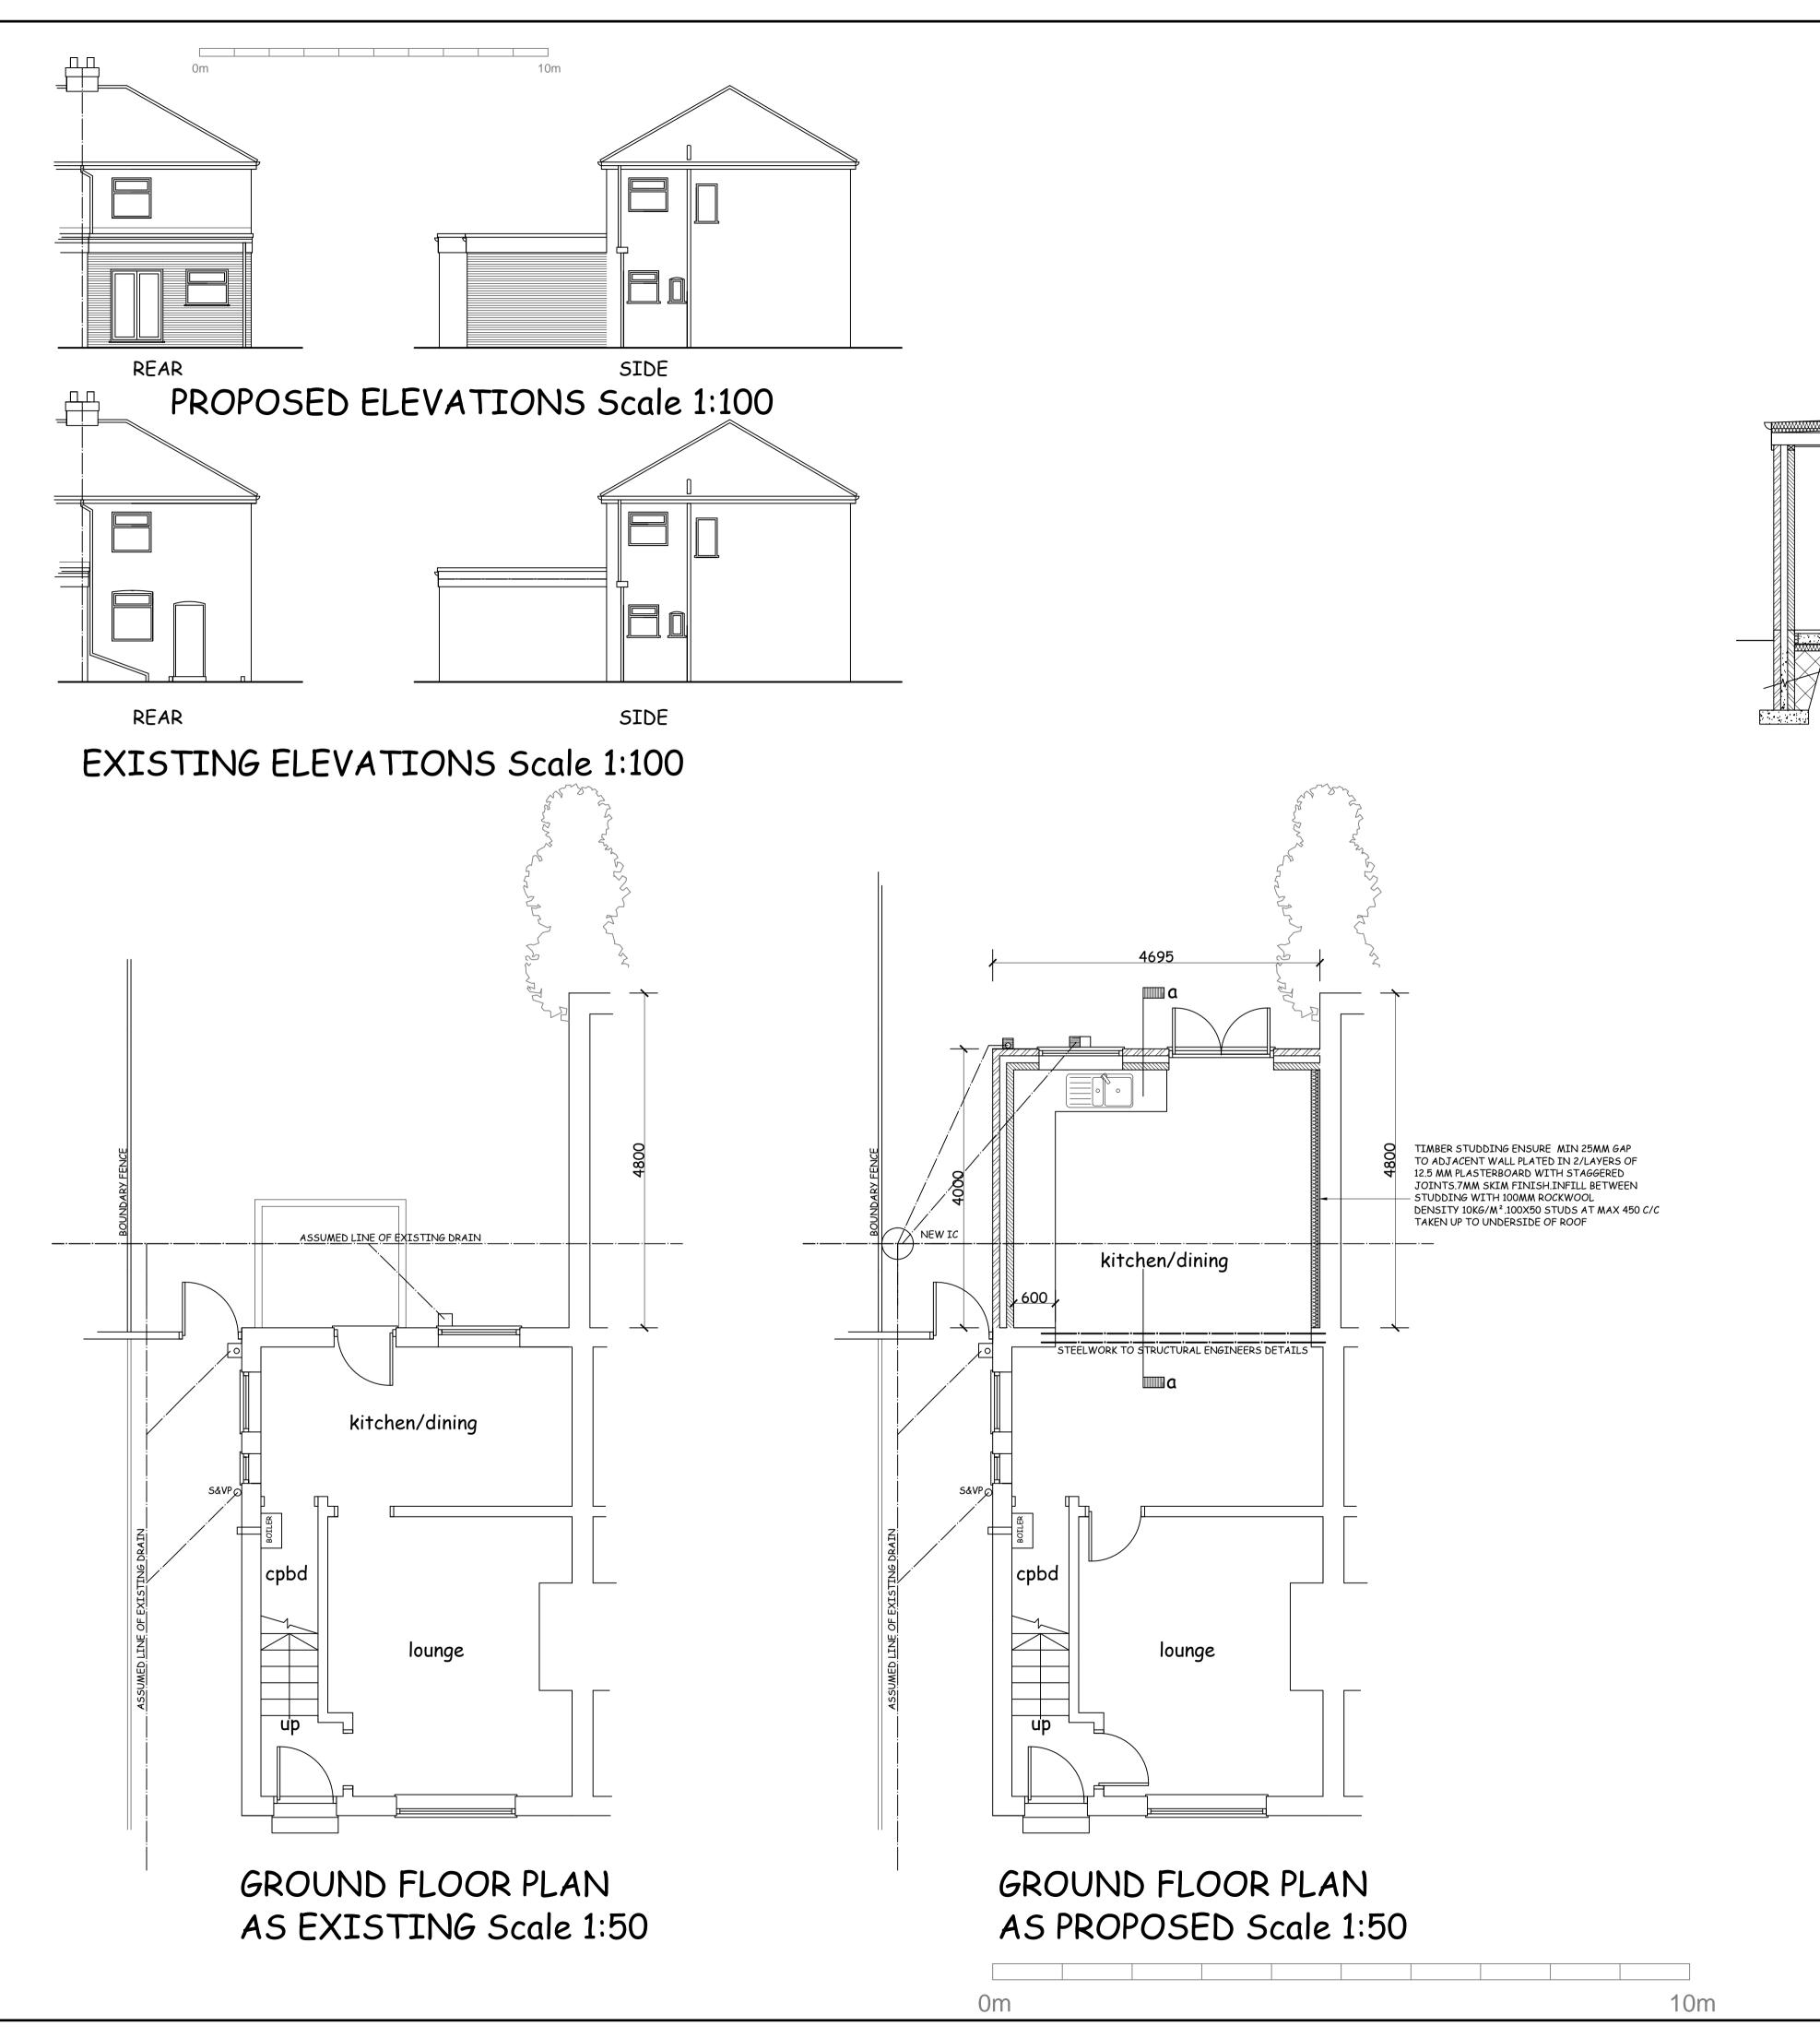

## MATERIALS

ROOF:GRP RESIN FLAT ROOF WATERPROOFING SYSTEM(FIBREGLASS)

WALLS:BRICKWORK FACINGS TO MATCH EXISTING IN COLOUR AND TEXTURE

<u>WINDOWS/DOORS</u>: WHITE UPVC

RAINWATER GOODS: WHITE UPVC

RAINWATER GOODS : WHITE UPVO

NOTE: THIS DRAWING IS NOT TO BE SCALED AND ALL DIMENSIONS ETC MUST BE CHECKED ON SITE BY CONTRACTOR.

ALL WORK INVOLVING EXCAVATION ADJACENT TO THE BOUNDARY OR THAT EFFECTS THE ADJACENT PROPERETY SHOULD ONLY BE COMMENCED SUBJECT TO THE SERVING OF ALL NOTICES ETC ON THE ADJACENT OWNERS AND SATISFYING THE PROCEDURAL REQUIREMENT OF THE PARTY WALL ACT 1996.
THE OWNER OF THE BUILDING IS RESPONSIBLE FOR SERVING NOTICE UNDER THE PARTY WALL ACT.

THE OWNER OF THE BUILDING IS RESPONSIBLE FOR SERVING NOTICE UNDER THE PARTY WALL ACT.

THIS DRAWING IS FOR PLANNING APPLICATION ONLY AND IS NOT TO BE USED FOR ANY OTHER PURPOSE