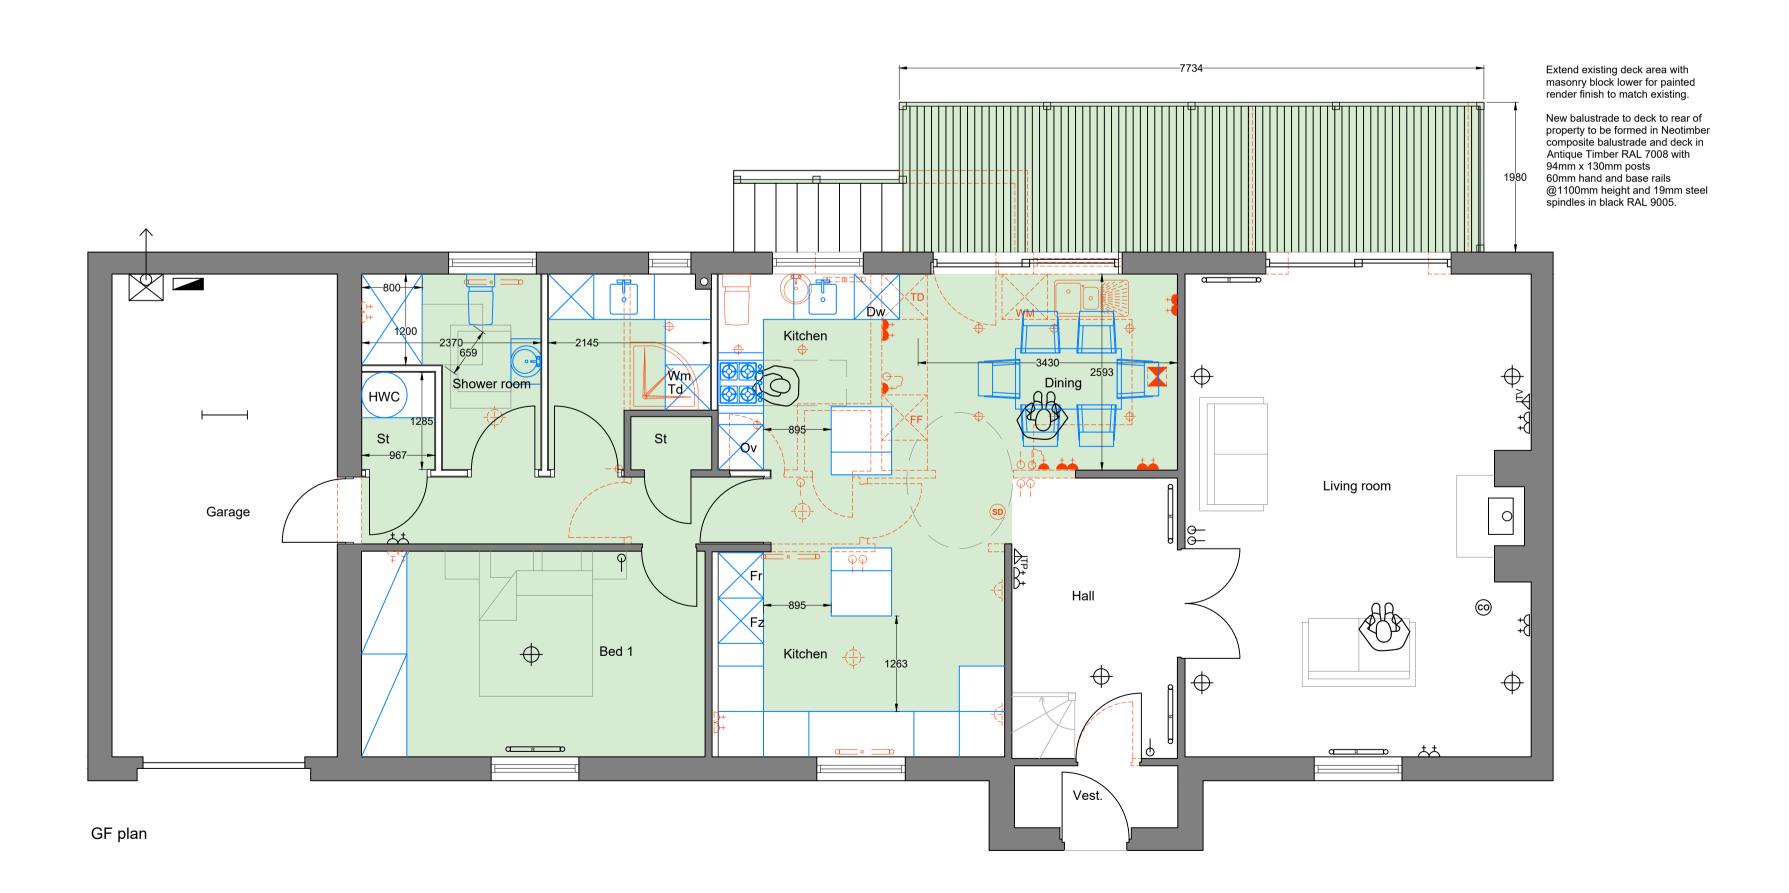

# Rowan Cottage, Spott Drawing Title Proposed plans

| Architectural Building & Design Consultants Ltd |                                                 |                                                          | Project ref.  |                    | Drawing No.   | •               |         |
|-------------------------------------------------|-------------------------------------------------|----------------------------------------------------------|---------------|--------------------|---------------|-----------------|---------|
| 18a Rothesay Place,<br>Edinburgh EH3 7SQ        | 0131 510 8555 Edinburgh<br>01368 908 222 Dunbar | abcarchitecture.co.uk<br>enquiries@abcarchitecture.co.uk | Scale<br>1:50 | Print<br><b>A1</b> | Date 21/11/23 | Drawn by<br>FJS | Ch'd by |