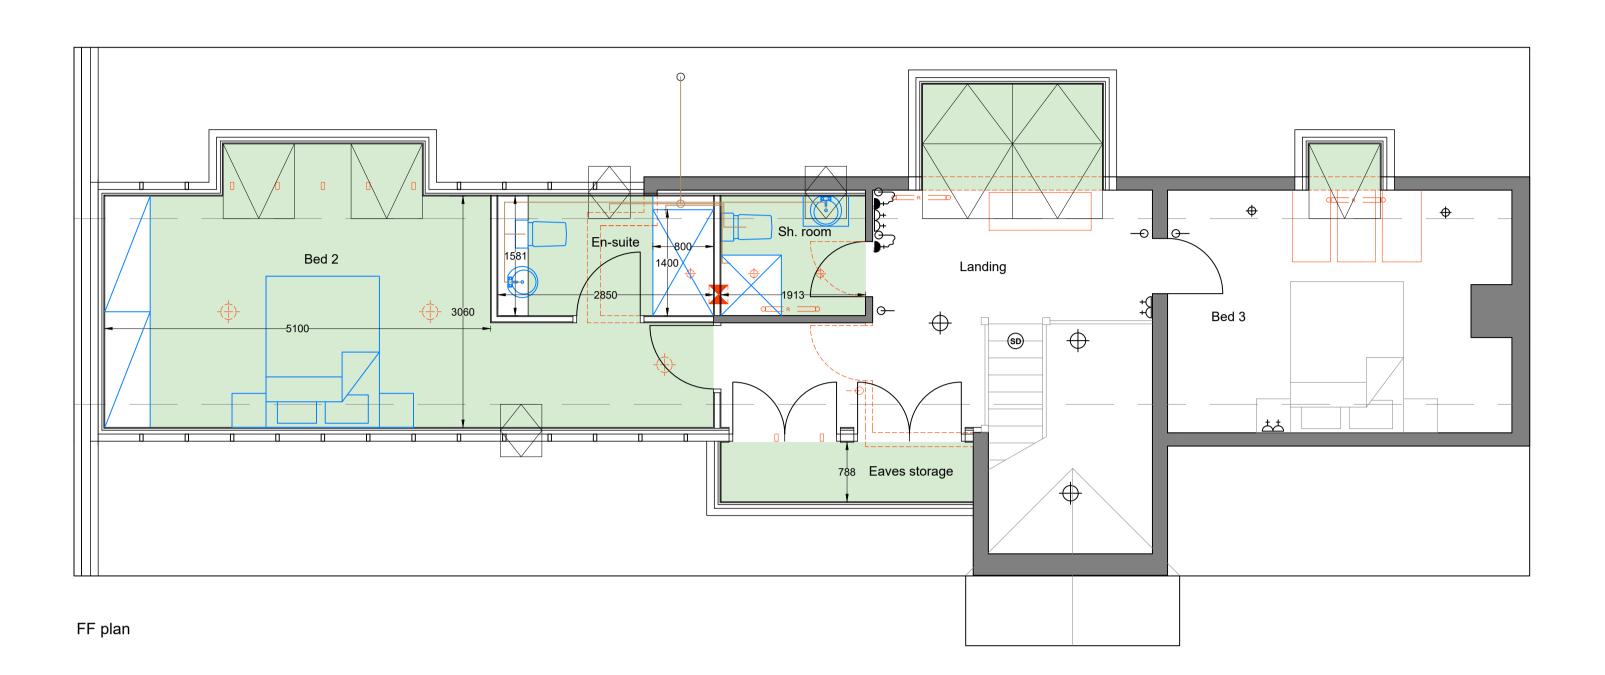

# Rowan Cottage, Spott Drawing Title Proposed plans

| Architectural Building & Design Consultants Ltd |                                                 |                                                          | Project ref.  |                    | Drawing No.   | •               |         |
|-------------------------------------------------|-------------------------------------------------|----------------------------------------------------------|---------------|--------------------|---------------|-----------------|---------|
| 18a Rothesay Place,<br>Edinburgh EH3 7SQ        | 0131 510 8555 Edinburgh<br>01368 908 222 Dunbar | abcarchitecture.co.uk<br>enquiries@abcarchitecture.co.uk | Scale<br>1:50 | Print<br><b>A1</b> | Date 21/11/23 | Drawn by<br>FJS | Ch'd by |