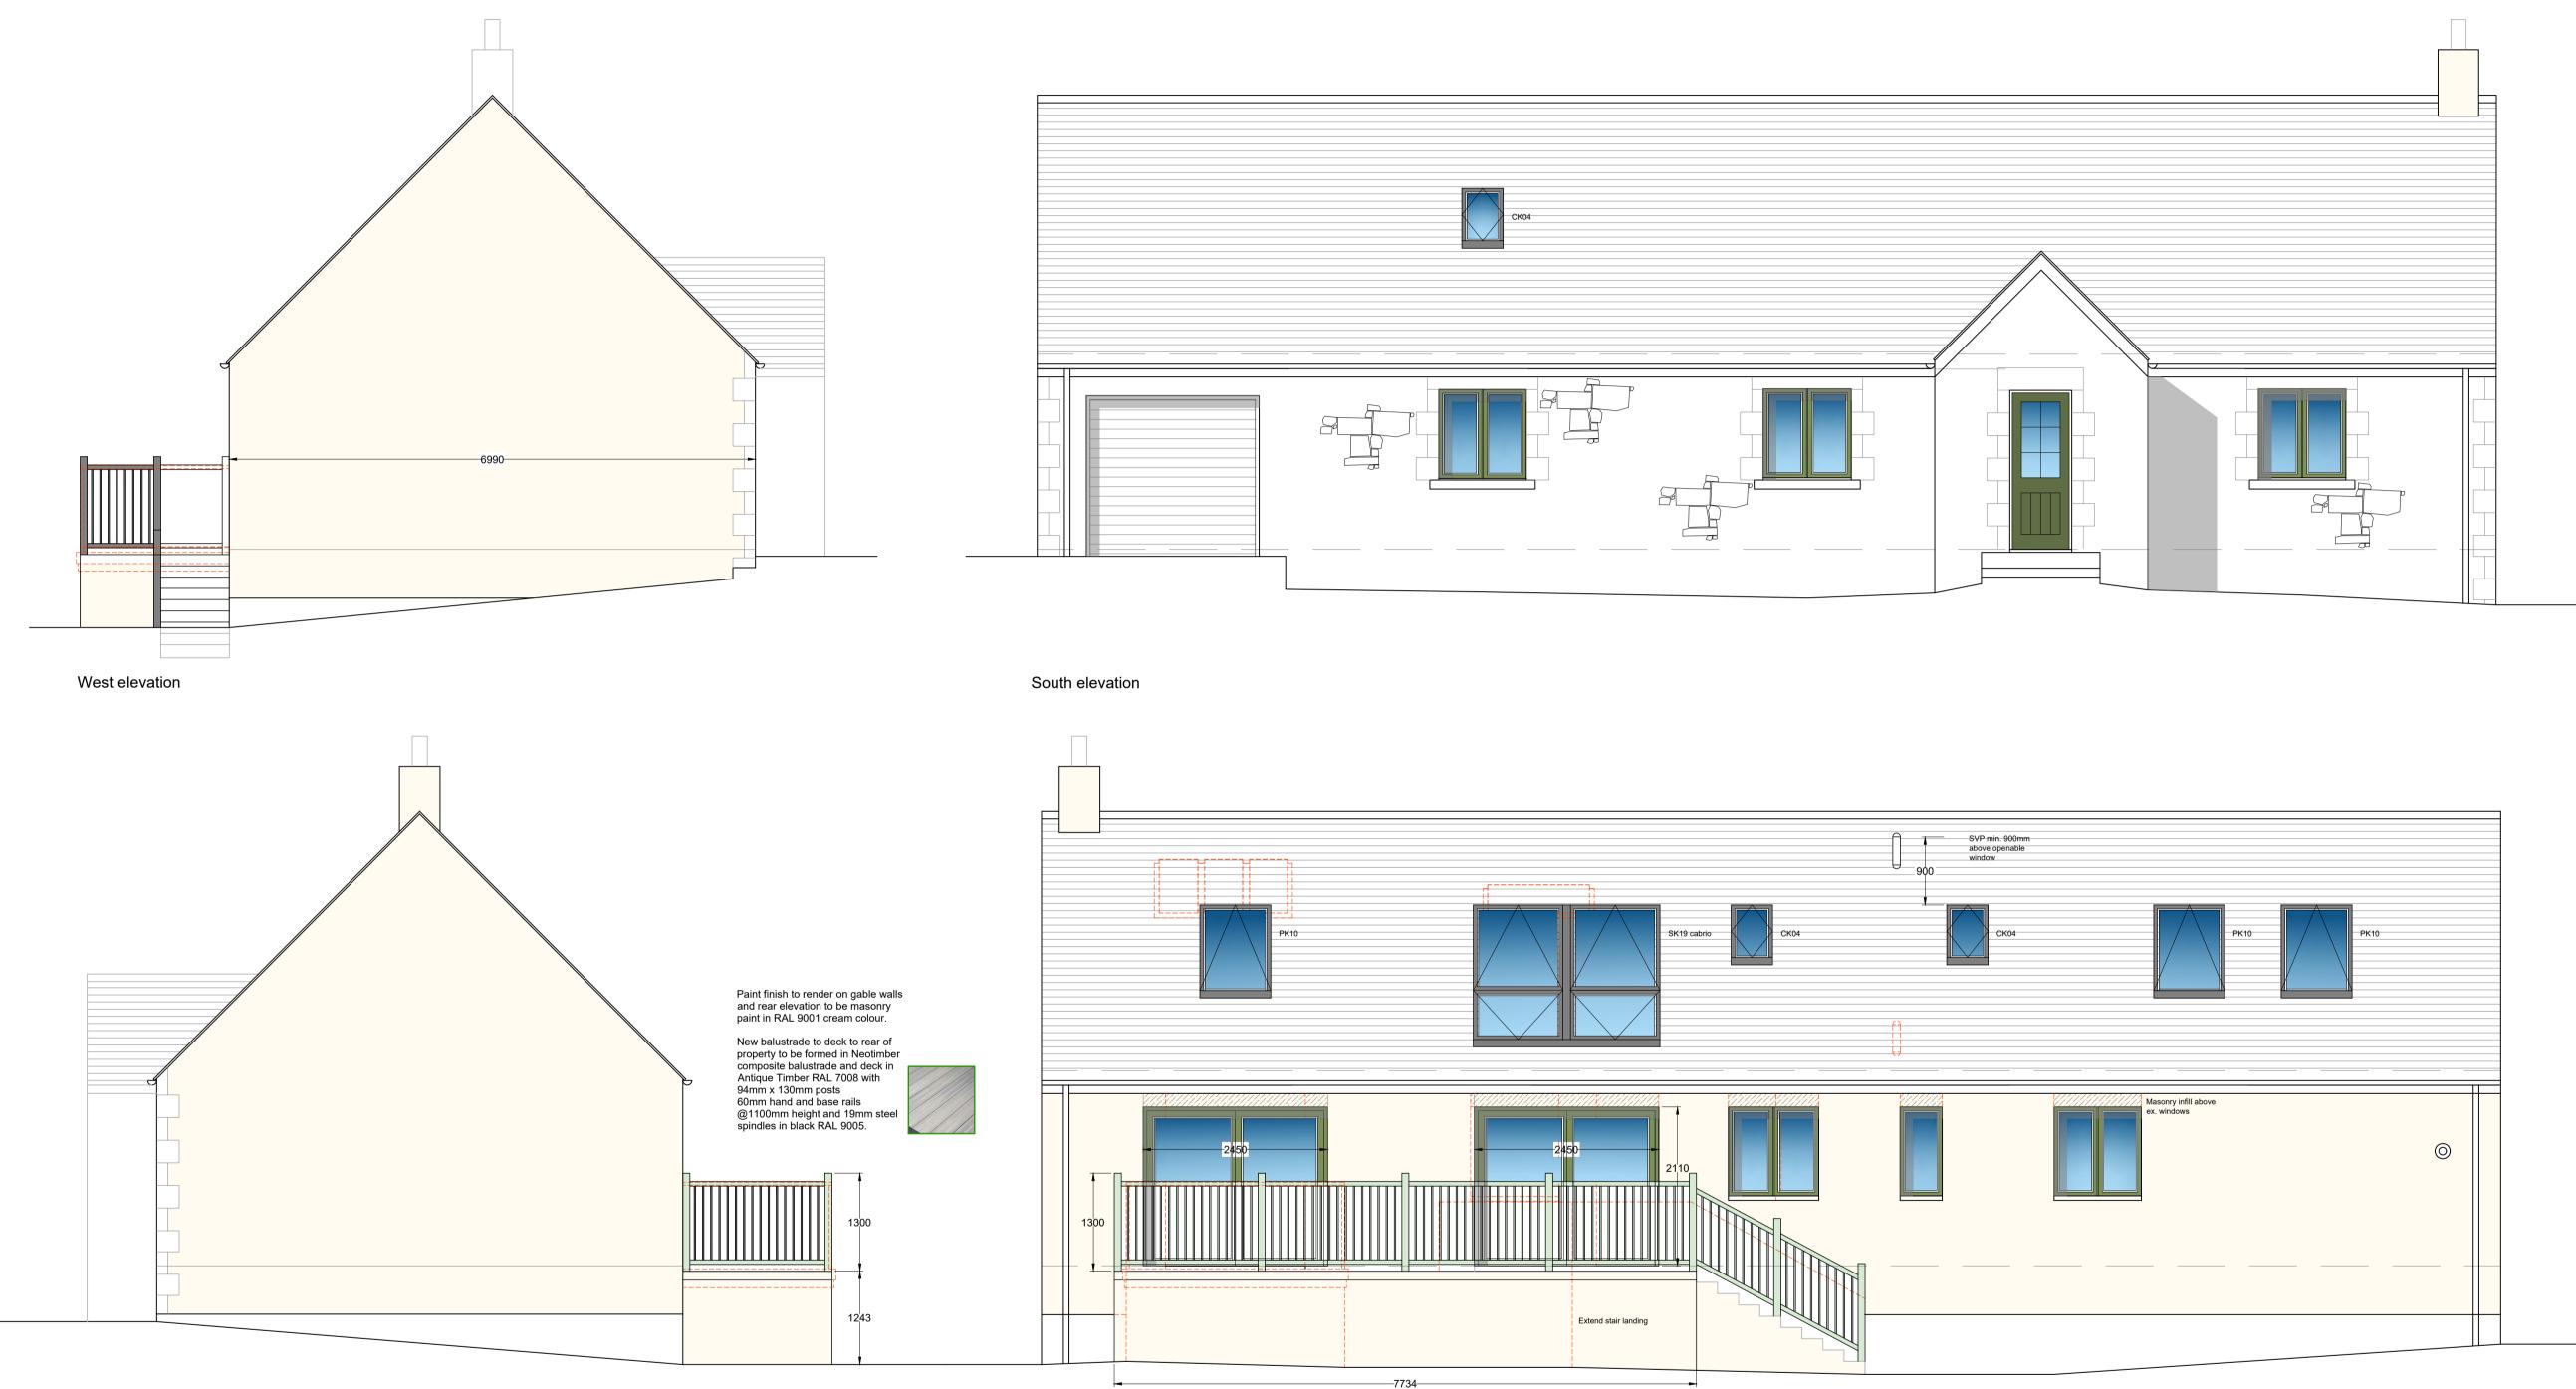

East elevation

North elevation

Drawings to be read & fully understood before work commences. **IF IN DOUBT ASK.** Use figured dimensions only.

All dimensions, spot levels and drainage positions to be checked on site by Contractor prior to construction. Any discrepancies to be reported back to ABC Ltd

Rowan Cottage, Spott

Drawing Title Proposed elevations

| $\searrow$ | Π |
|------------|---|
|            |   |
|            |   |
|            |   |

| Architectural Building & Design Consultants Ltd |                                                          | Project ref. Dra<br>582 07 |             | Drawing No. <b>07</b> | Issue status<br>Planning |         |
|-------------------------------------------------|----------------------------------------------------------|----------------------------|-------------|-----------------------|--------------------------|---------|
|                                                 | abcarchitecture.co.uk<br>enquiries@abcarchitecture.co.uk | <sub>Scale</sub><br>1:50   | Print<br>A1 | Date 21/11/23         | Drawn by<br>FJS          | Ch'd by |