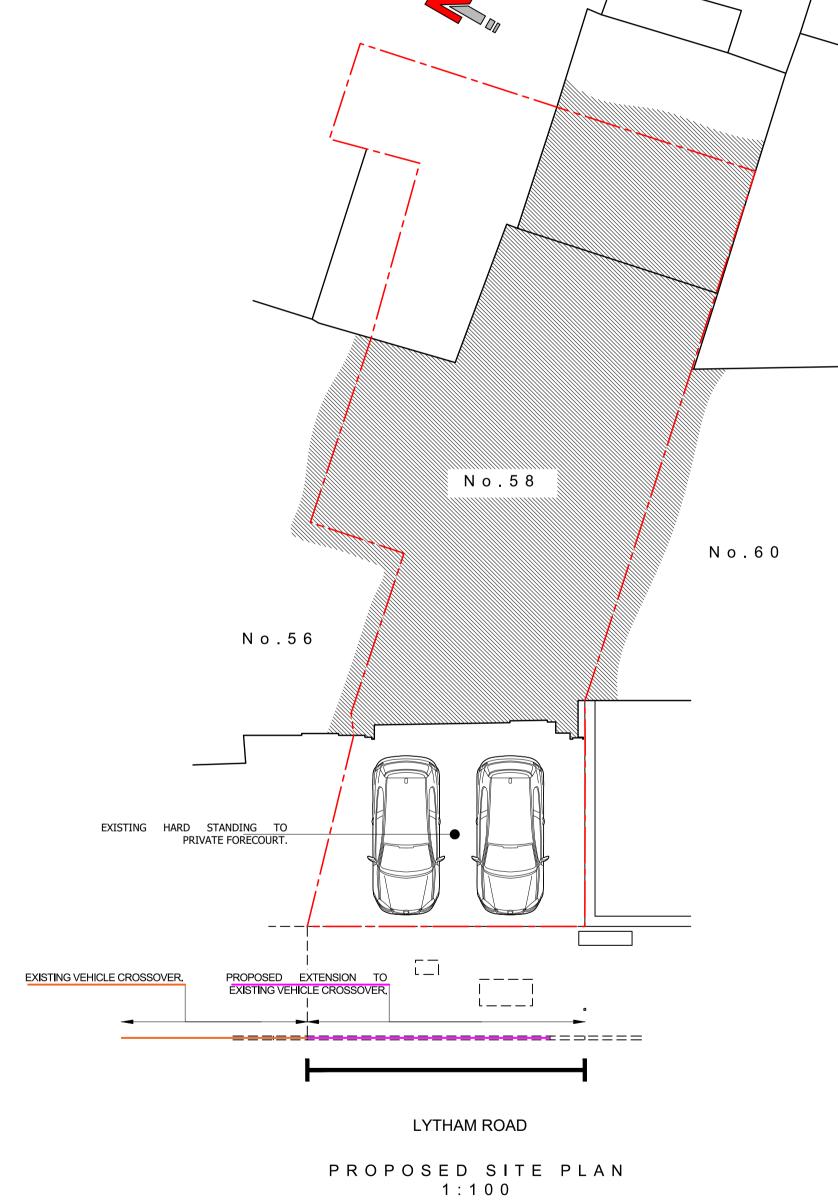

We can confirm that the existing forecourt hard standing will be used for parking and remain unaltered, therefore, the proposal will not alter the existing flood risk.

PROJECT
BAGS & BEYOND,

58 LYTHAM ROAD, BLACKPOOL, FY1 6DY