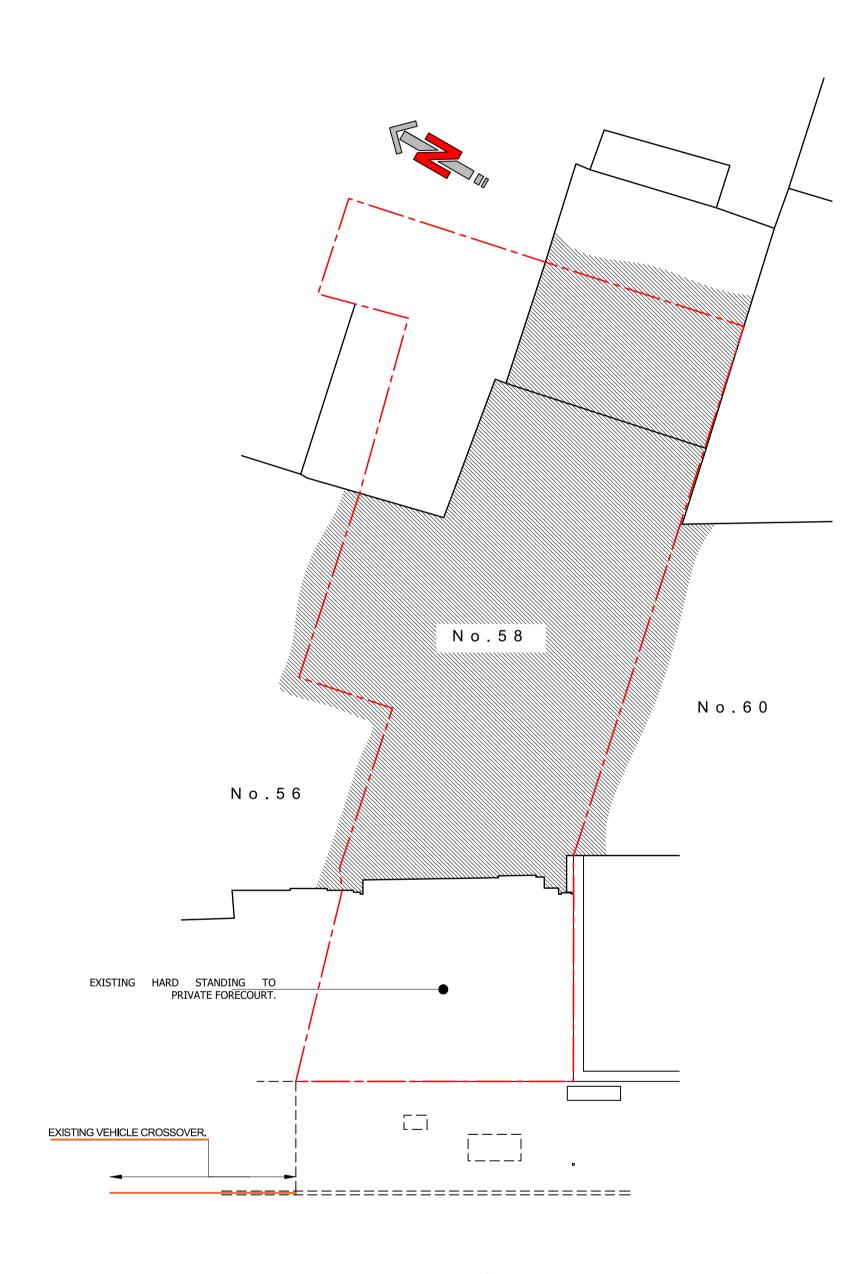

LYTHAM ROAD EXISTING SITE PLAN 1:100



## FLOOD RISK ASSESSMENT:- No. 58 Lytham Road, Blackpool, FY1 6DY.

The site is located within Flood Zone 2 - an area with a medium probability of flooding.

Flood risk has been considered, we envisage that the proposed vehicle crossover would have no impact on flooding within the applicants' site or within the vicinity; the existing risk would remain unaltered. The proposed works are on Lytham Road (FY1 6DY), Lytham Road is adopted highway and maintained by the local highway authority, it has a series of gullies for drainage which will remain unchanged.

We can confirm that the existing forecourt hard standing will be used for parking and remain unaltered, therefore, the proposal will not alter the existing flood risk.





PROJECT
BAGS & BEYOND,