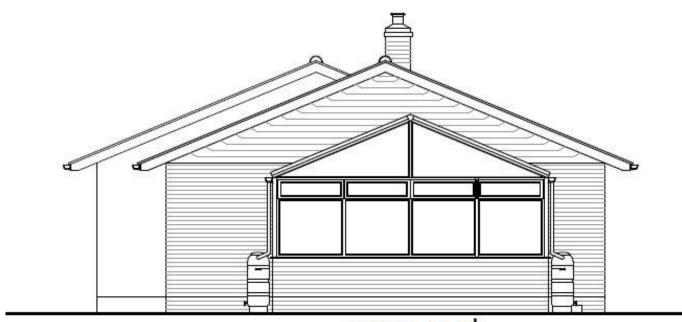

### 1.0 Climate Mitigation Statement – 1.01 Rainwater Harvesting

The proposal will provide two rainwater storage devices; located either side of the proposed replacement conservatory so that garden irrigation can avoid the use of potable mains supplies. These will have a capacity of at least 200 litres each. The locations of the rainwater storage butts can be seen on the proposed ground floor plan and elevations as proposed.