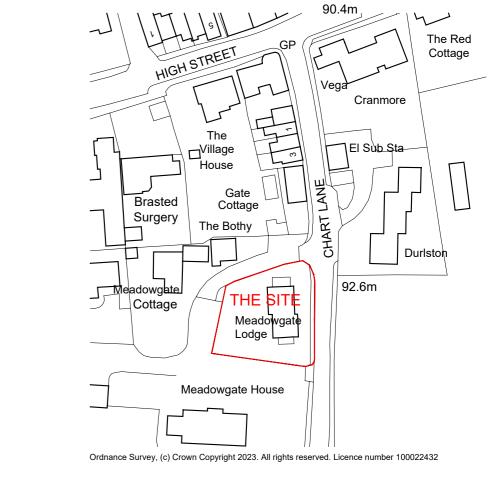

#### existing dilapidated conservatory now dismantled

existing vehicular access

existing car port

site location plan scale 1:1250

50

151020

0

Revision: Description: