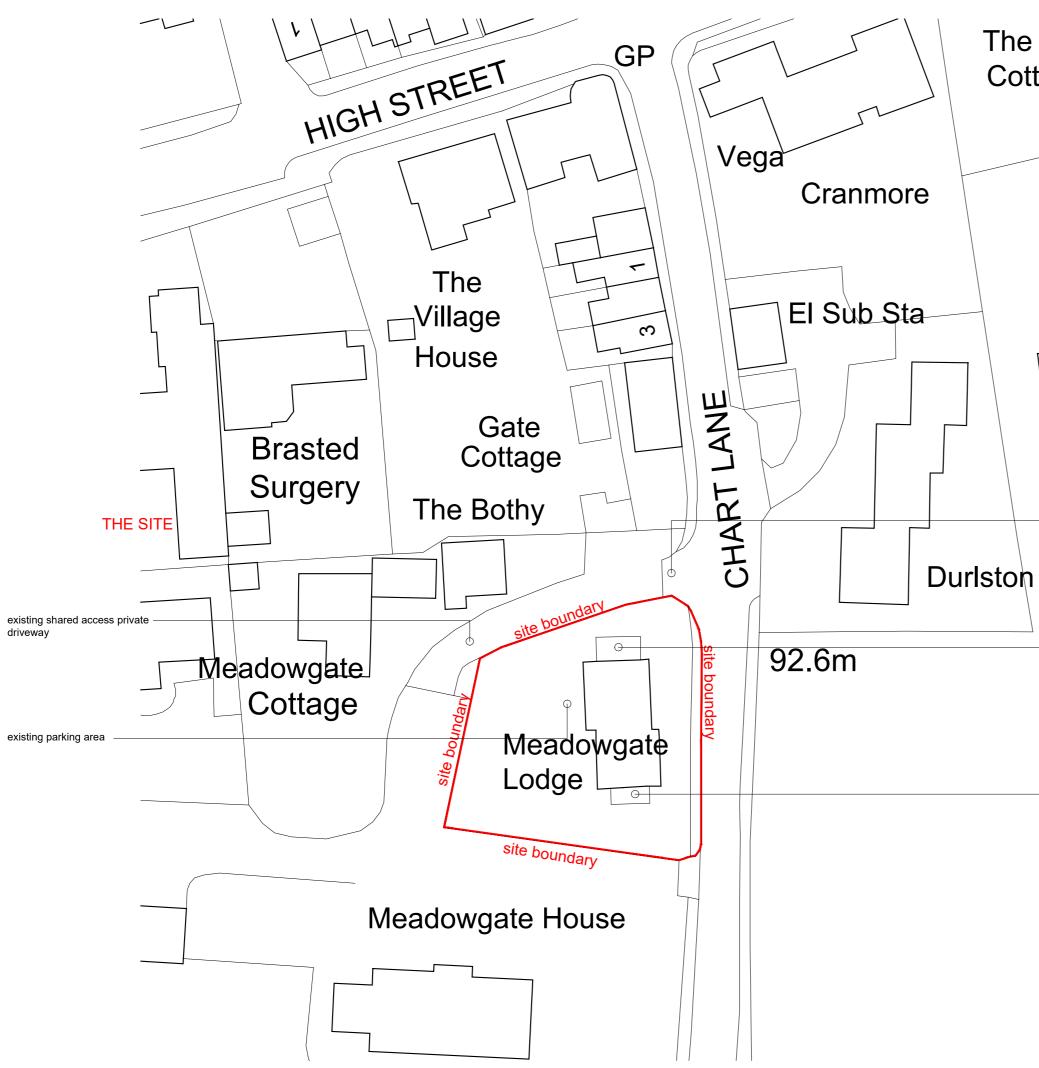

site plan existing scale 1:500

#### existing dilapidated conservatory now dismantled

existing vehicular access

existing car port

site location plan scale 1:1250

50

151020

0

Revision: Description: