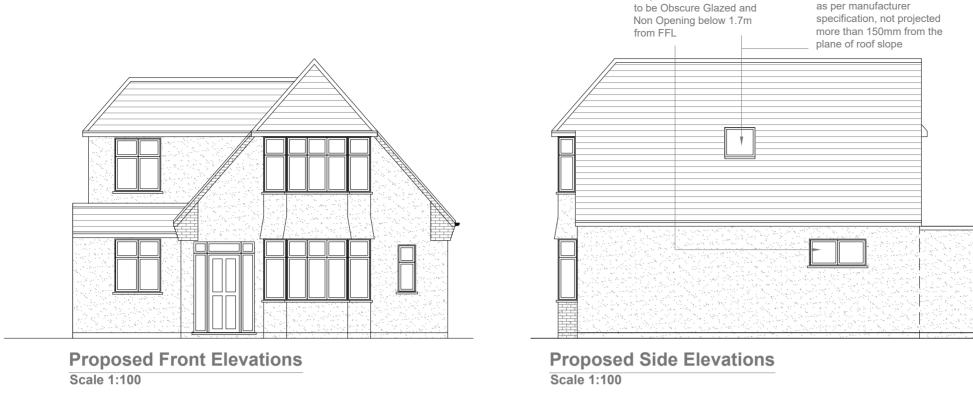

Title:

**Proposed Rear Elevations** Scale 1:100

Velux Window to be installed

as per manufacturer

**Proposed Side Elevations** Scale 1:100

Proposed Flank Wall Window

GENERAL NOTES:

1. ALL DIMENTIONS ARE IN MILLIMETER.

**Proposed Elevations** 

Site Address 29 Shaftesbury Avenue Southall Middlesex UB2 4HH

Scale: 1:100 @A3 Date: 21/06/2023 Drawing No.: 2020/010 -07FFS Drawn By:

RO

Revision Date e:mail -faluckpatel@yahoo.com (M) +44 (0) 7871 466 254

Proposed External Finish

External Finish Materials

Materials to Match Existing

Proposed Flank Wall Window

Velux Window to be installed as per manufacturer specification, not projected more than 150mm from the plane of roof slope

to be Obscure Glazed and

Non Opening below 1.7m

from FFL