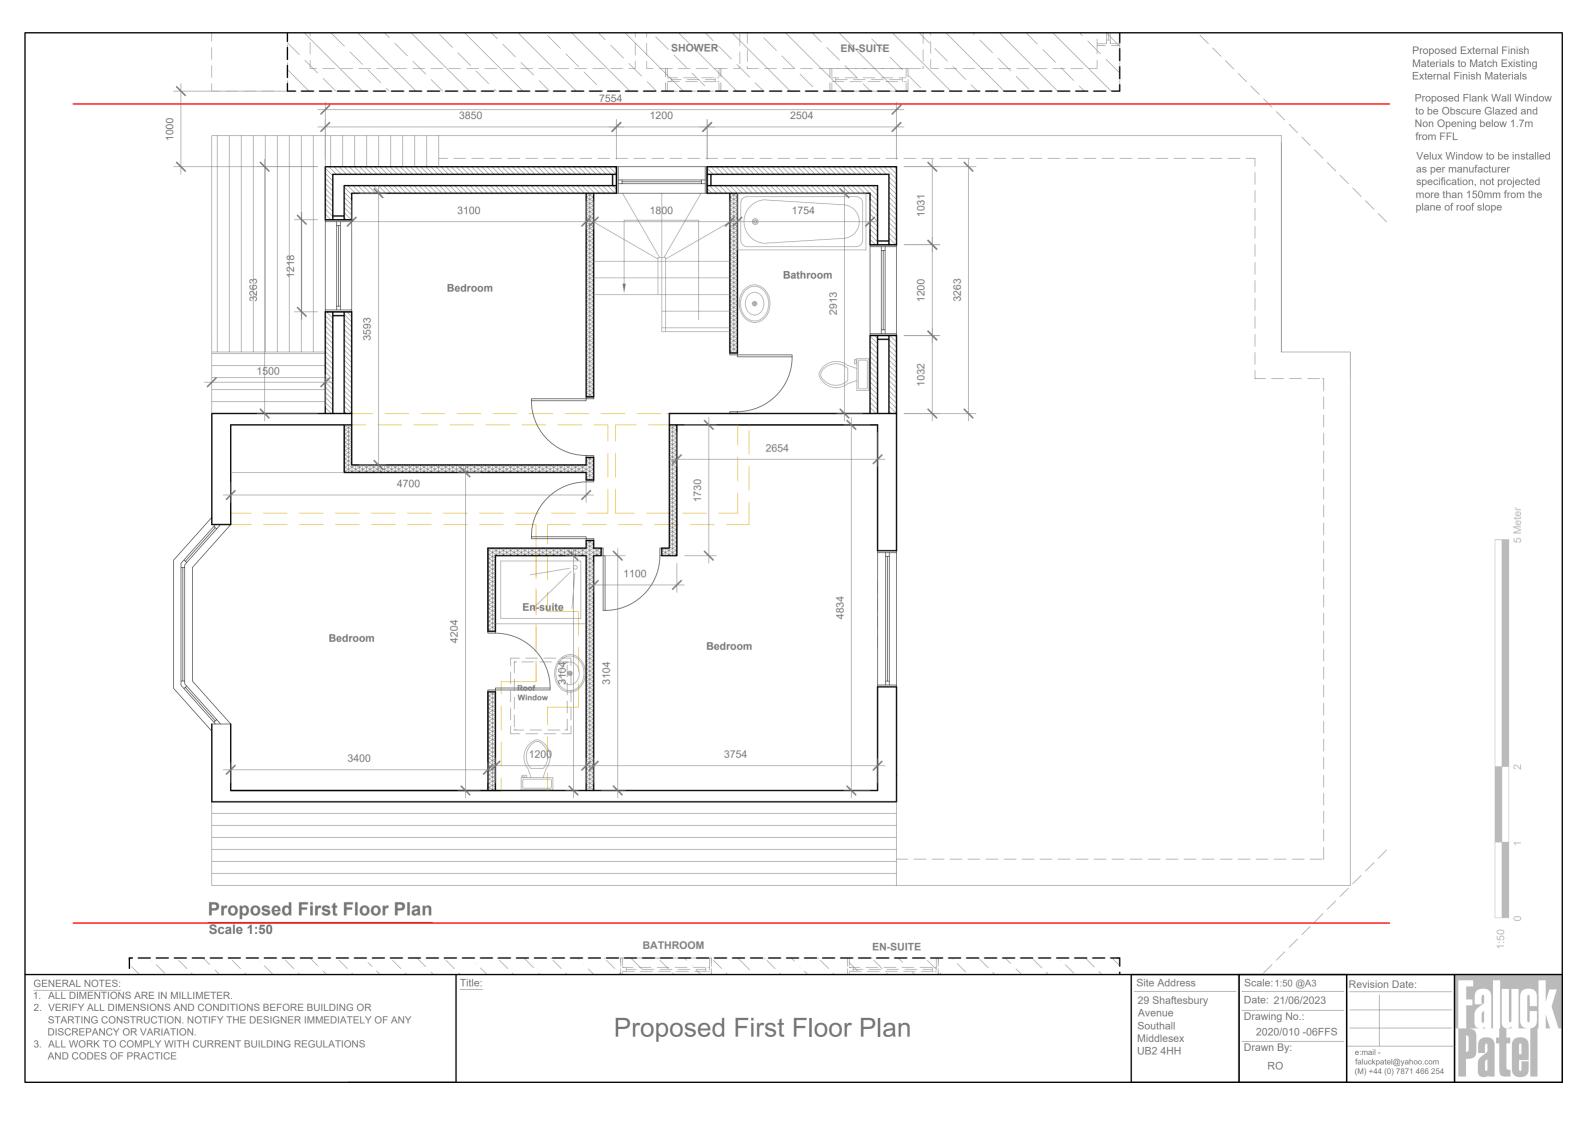

Proposed External Finish

External Finish Materials

Materials to Match Existing

Proposed Flank Wall Window

Velux Window to be installed as per manufacturer specification, not projected more than 150mm from the plane of roof slope

to be Obscure Glazed and

Non Opening below 1.7m

from FFL