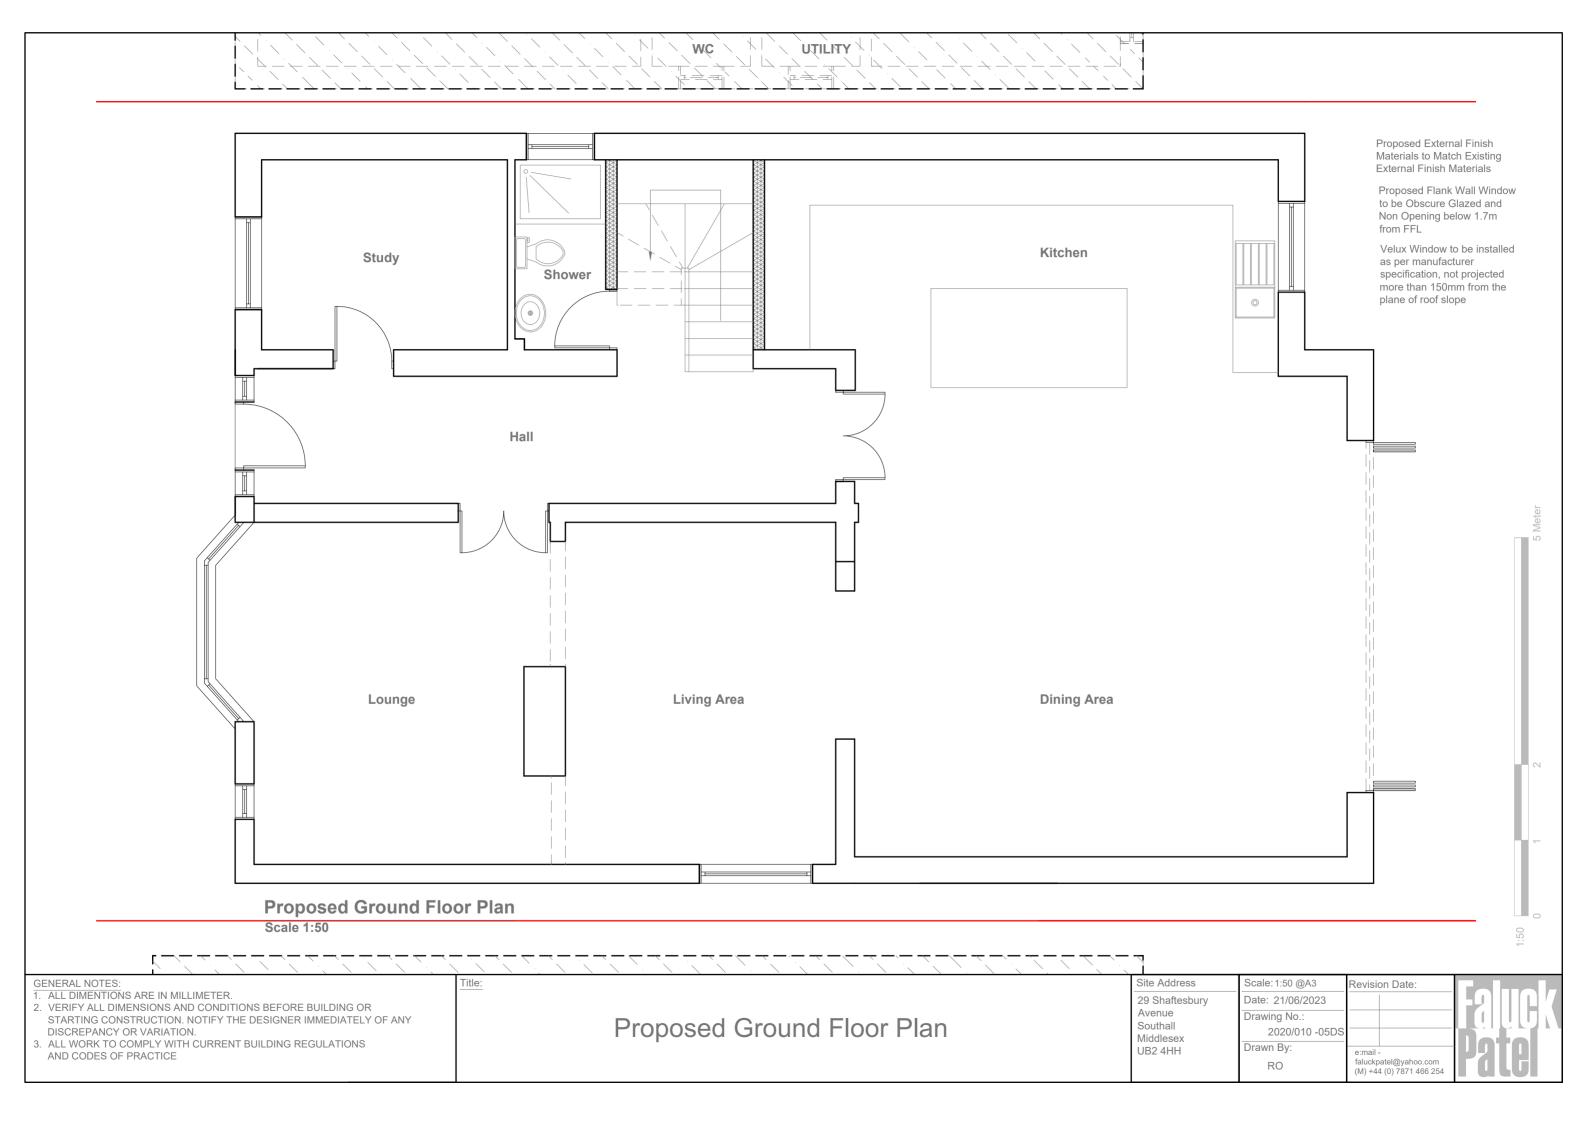

Proposed External Finish

External Finish Materials

Materials to Match Existing

Proposed Flank Wall Window

Velux Window to be installed as per manufacturer specification, not projected more than 150mm from the plane of roof slope

to be Obscure Glazed and

Non Opening below 1.7m

from FFL