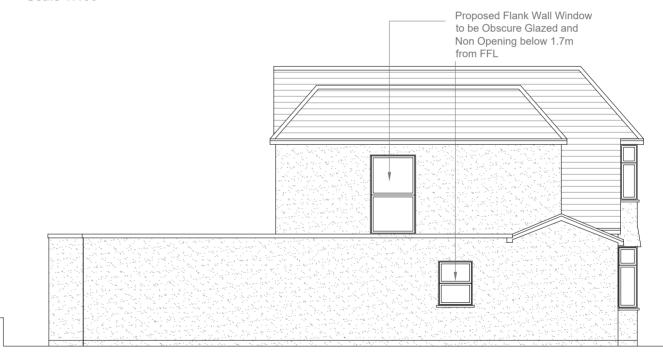

Title:

**Proposed Rear Elevations** Scale 1:100

Velux Window to be installed

as per manufacturer

**Proposed Side Elevations** Scale 1:100

Proposed Flank Wall Window

GENERAL NOTES:

1. ALL DIMENTIONS ARE IN MILLIMETER.

Proposed External Finish

External Finish Materials

Materials to Match Existing

Proposed Flank Wall Window

Velux Window to be installed as per manufacturer specification, not projected more than 150mm from the plane of roof slope

to be Obscure Glazed and

Non Opening below 1.7m

from FFL