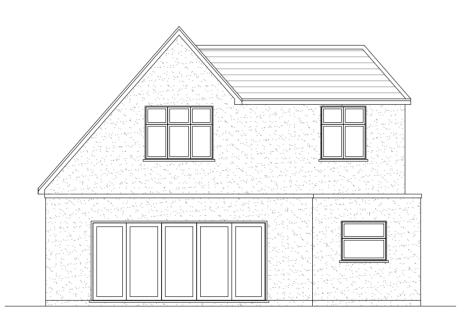

Title:

**Proposed Rear Elevations** Scale 1:100

Velux Window to be installed

as per manufacturer

**Proposed Side Elevations** Scale 1:100

Proposed Flank Wall Window

GENERAL NOTES:

1. ALL DIMENTIONS ARE IN MILLIMETER.

**Proposed Elevations** 

Site Address 29 Shaftesbury Avenue Southall Middlesex UB2 4HH

Scale: 1:100 @A3 Date: 21/06/2023 Drawing No.: 2020/010 -07FFS Drawn By:

RO

Revision Date e:mail -faluckpatel@yahoo.com (M) +44 (0) 7871 466 254