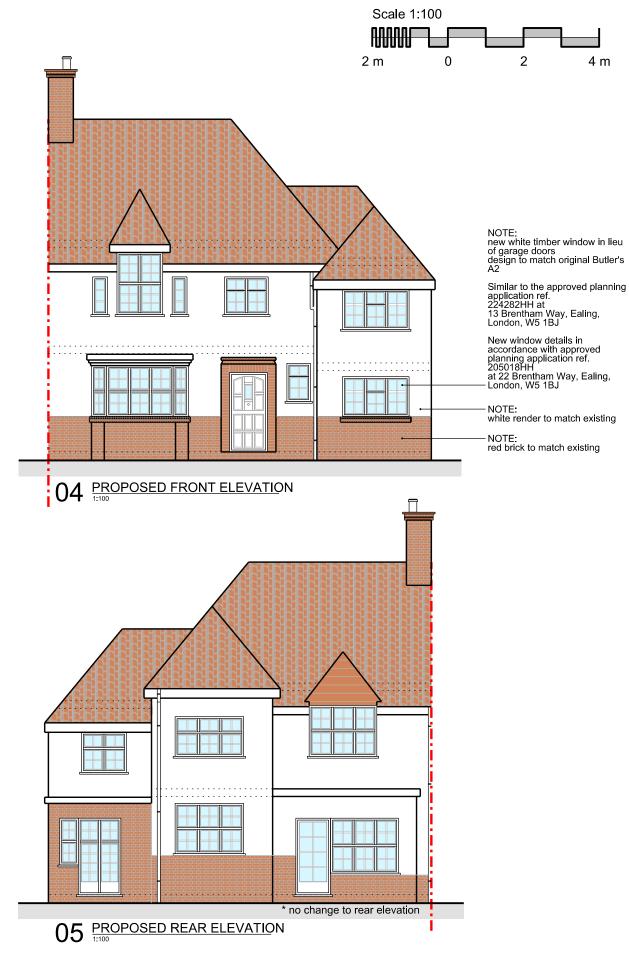

| Project:                               |            |          |                      |  |  |  |  |  |
|----------------------------------------|------------|----------|----------------------|--|--|--|--|--|
| Semi-detached House                    |            |          |                      |  |  |  |  |  |
| 22 Brentham Way, Ealing W5 1BJ         |            |          |                      |  |  |  |  |  |
| PROPOSED DESIGN Front & Rear Elevatons |            |          |                      |  |  |  |  |  |
| Drawn By:                              | Issued By: |          | Date of First Issue: |  |  |  |  |  |
| MG                                     | MG         |          | 05.09.2023           |  |  |  |  |  |
| Project No:                            | Sca        | le @ A4: |                      |  |  |  |  |  |
| EX-EA-A-022                            | [1:        | 100      |                      |  |  |  |  |  |
| Drawing No:                            |            |          | Revision:            |  |  |  |  |  |
| A-EX-EA-022-EI                         | 00         |          |                      |  |  |  |  |  |