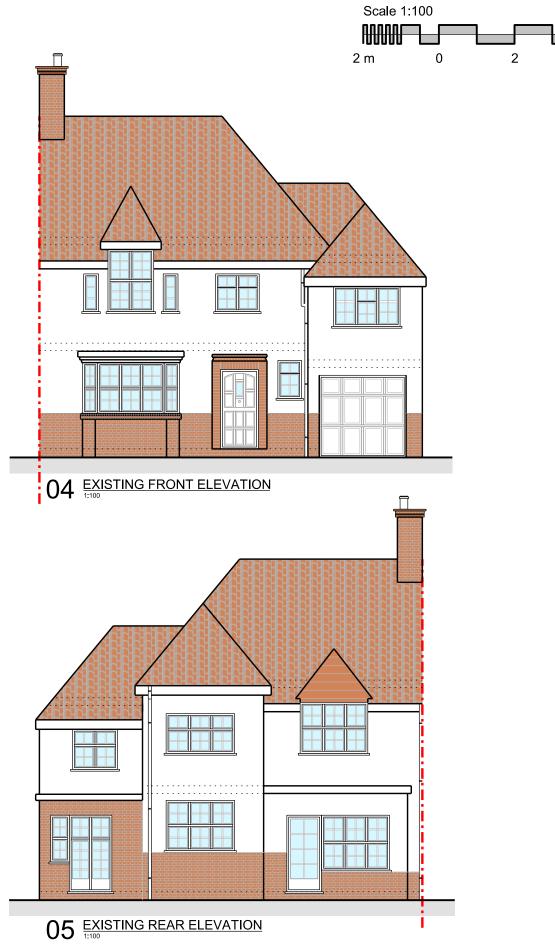

| Project:                                                 |            |             |                      |  |  |  |  |  |
|----------------------------------------------------------|------------|-------------|----------------------|--|--|--|--|--|
| Semi-detached House<br>22 Brentham Way, Ealing W5 1BJ    |            |             |                      |  |  |  |  |  |
| Drawing Title: SURVEY AS EXISTING Front & Rear Elevatons |            |             |                      |  |  |  |  |  |
| Drawn By:                                                | Issued By: |             | Date of First Issue: |  |  |  |  |  |
| MG                                                       | MG         |             | 05.09.2023           |  |  |  |  |  |
| Project No:                                              |            | Scale @ A4: |                      |  |  |  |  |  |
| EX-EA-A-022                                              |            | 1:100       |                      |  |  |  |  |  |
| Drawing No:                                              |            |             | Revision:            |  |  |  |  |  |
| A-EX-EA-022-EI                                           | 00         |             |                      |  |  |  |  |  |