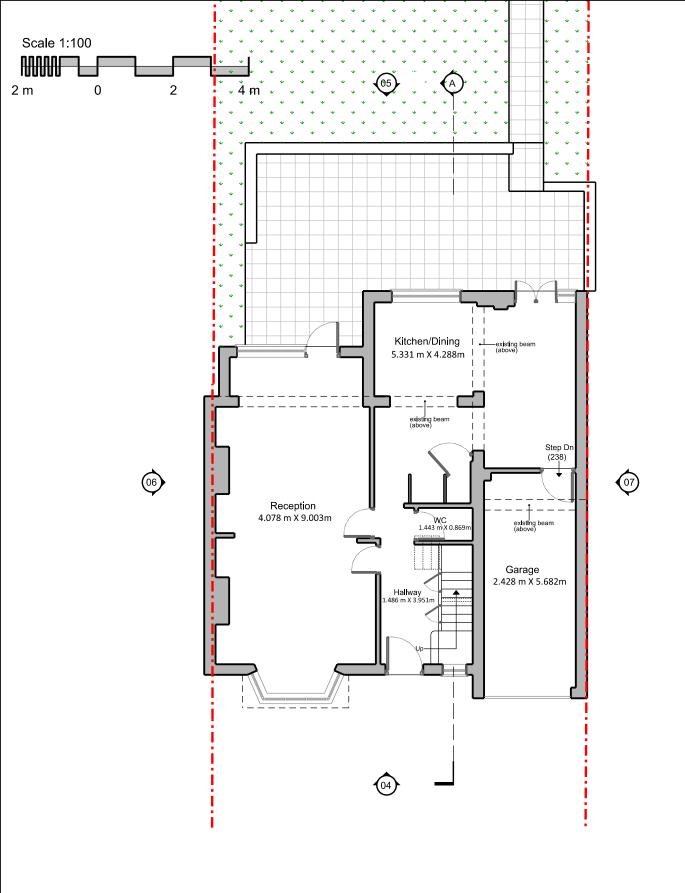

## 01 EXISTING GROUND FLOOR PLAN

| MH              |                 |  |  |  |  |
|-----------------|-----------------|--|--|--|--|
| $\square$       |                 |  |  |  |  |
| $\angle \Delta$ | $\angle \Delta$ |  |  |  |  |

| Project:                                              |            |       |                      |  |  |  |  |
|-------------------------------------------------------|------------|-------|----------------------|--|--|--|--|
| Semi-detached House<br>22 Brentham Way, Ealing W5 1BJ |            |       |                      |  |  |  |  |
| SURVEY AS EXISTING Ground Floor Plan                  |            |       |                      |  |  |  |  |
| Drawn By:                                             | Issued By: |       | Date of First Issue: |  |  |  |  |
| MG                                                    | MG         |       | 05.09.2023           |  |  |  |  |
| Project No: Scale @ A4:                               |            |       |                      |  |  |  |  |
| EX-EA-A-022                                           |            | 1:100 |                      |  |  |  |  |
| Drawing No: Revision:                                 |            |       |                      |  |  |  |  |
| A-EX-EA-022-PL-100 00                                 |            |       |                      |  |  |  |  |