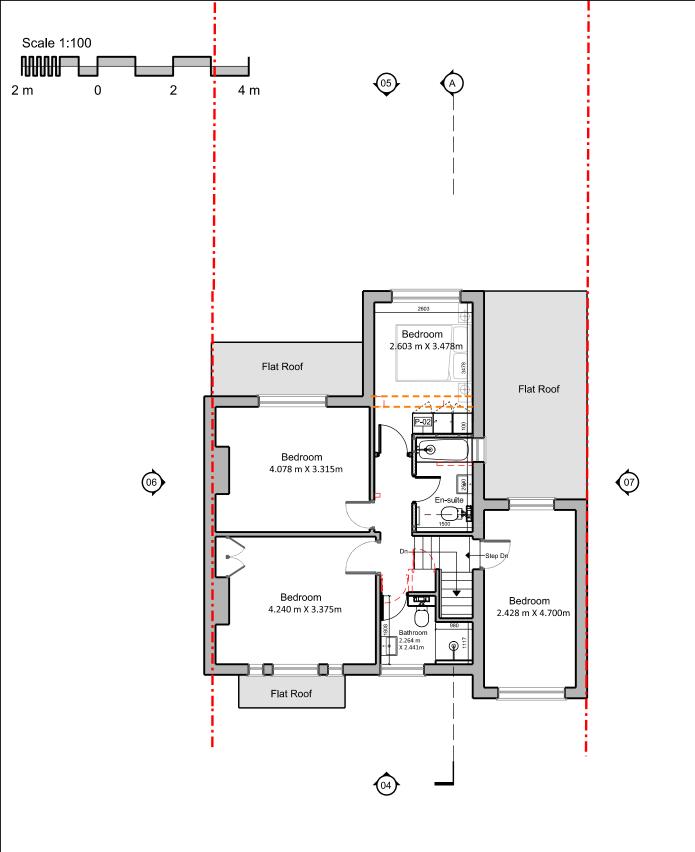

| Discleimer:<br>Do not scale from this drawing.<br>Check all dimensions on site before fabrication or setting out.<br>This document is copyright and may not be reproduced without<br>permission of the owner.<br>Notes:<br>All dimensions in milimiters. | Rev: Notes: Date: Dwn: Iss: Author:   '00 Project Documentation 05.09.2023 MG MG MG   Maria Golasowska M Eng, Dip Arch, BA (Hons)   ARB no. 077808G M: 077 3138 7952 | Protect:<br>Semi-detached House<br>22 Brentham Way, Ealing W5 1BJ<br>Drawing Title: PROPOSED DESIGN<br>First Floor Plan<br>Drawn By: Date of Hrst Issue: |
|----------------------------------------------------------------------------------------------------------------------------------------------------------------------------------------------------------------------------------------------------------|----------------------------------------------------------------------------------------------------------------------------------------------------------------------|----------------------------------------------------------------------------------------------------------------------------------------------------------|
| KEY:<br>proposed new<br>structural elements                                                                                                                                                                                                              | Cient Dr Tarandeep Singh   22 Brentham Way Ealing   W5 1BJ GIAdes   Construction Lt   Second Construction It                                                         | MG MG 05.09.2023                                                                                                                                         |