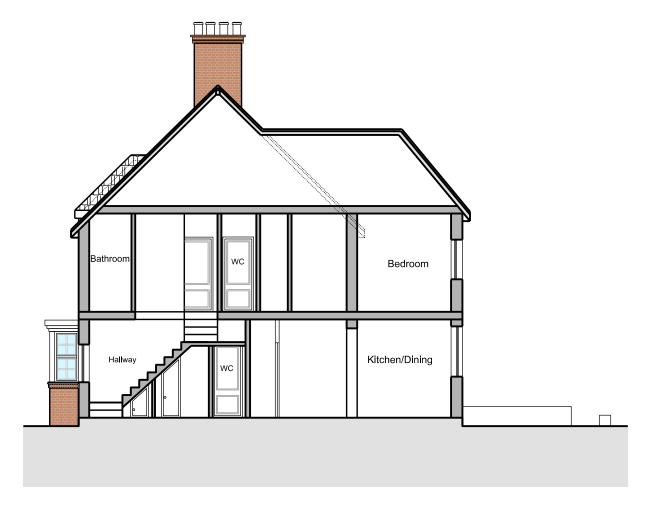

## 03 EXISTING SECTION A-A

| Discibiliner:<br>Do not scale from this drawing.<br>Check all dimensions on site before fairfication or setting out.<br>This document is copyright and may not be reproduced without<br>permission of the owner.<br>Notes:<br>All dimensions in millimiters. | Rev: Notes: Date: Dwr: Iss: Author:   '00 Project Documentation 05.09.2023 MG MG MG   Marla Golasowska M Eng, Dip Arch, BA (Hons)   ARB no. 077808G   M: 077 3138 7952 | Preter:<br>Semi-detached House<br>22 Brentham Way, Ealing W5 1BJ<br>Drawig Title: SURVEY AS EXISTING<br>Section A-A<br>Drawn By: Issued By: Date of First Issue: |
|--------------------------------------------------------------------------------------------------------------------------------------------------------------------------------------------------------------------------------------------------------------|------------------------------------------------------------------------------------------------------------------------------------------------------------------------|------------------------------------------------------------------------------------------------------------------------------------------------------------------|
| кеү:                                                                                                                                                                                                                                                         | Client:   Dr Tarandeep Singh     22 Brentham Way   Ealing     W5 1BJ   GADES     Construction Ltd.     38 CEDAR DRIVE     PINNER - HA5 4DE                             | MG     MG     MG       Project No:     Scale @ A4:       EX-EA-A-022     11:100       Drawing No:     Revision       A-EX-EA-022-S-200     00                    |